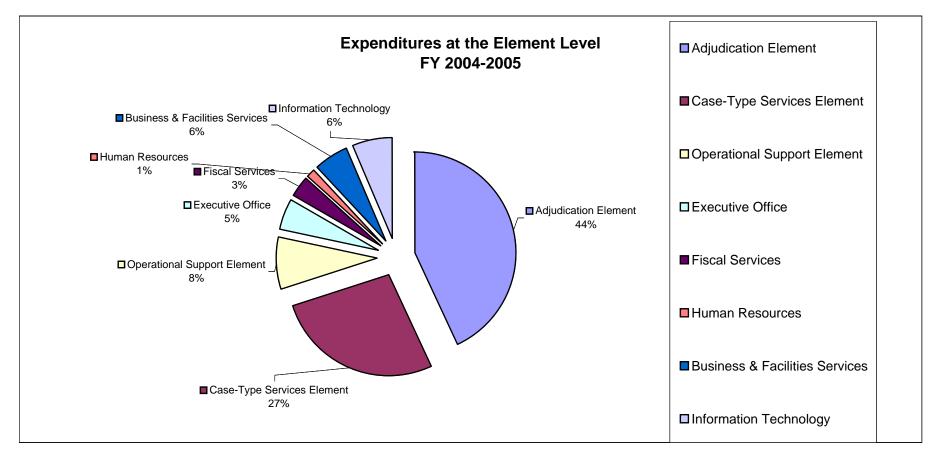

#### <u>Summary</u>

- Total expenditures: \$2,269,487,797 (Attachment 2)
- Trial Court Trust Fund (TCTF) expenditures: \$2,147,294,661 (Attachment 3)
- Non-Trial Court Trust Fund (Non-TCTF) expenditures: \$122,193,136 (Attachment 4)
- TCTF expenditures accounted for 95 percent and Non-TCTF expenditures accounted for 5 percent of total expenditures. (Attachment 5)
- At the element level, Judges & Courtroom Support<sup>1</sup> accounted for 44 percent, Case-Type Services (Criminal, Civil and Family & Children) for 27 percent, the five Administration elements (Executive Office, Fiscal Services, Human Resources, Business & Facilities Services, and Information Technology) for 21 percent, and Operational Support (Other Support Operations, Court Interpreters, and Jury Services) for 8 percent of total expenditures. (Attachment 6)
- At the component level below the Case-Type Services element, Family & Children accounted for 12 percent, Criminal for 10 percent, and Civil for 5 percent of total expenditures. Below, the Operational Support element, Other Support Operations accounted for 3 percent, Court Interpreters for 3 percent, and Jury Services for 2 percent of total expenditures. (Attachment 7)

### Tables and Charts Included:

- Attachment 1 Program Element Component Definitions (Chart)
- Attachment 2 Combined Summary Total TCTF and Non-TCTF Expenditures and Accruals by Court and Program Component (Table)
- Attachment 3 Total TCTF Expenditures and Accruals by Court and Program Component (Table)
- Attachment 4 Total Non-TCTF Expenditures and Accruals by Court and Program Component (Table)
- Attachment 5 TCTF vs. Non-TCTF Expenditures (Pie chart)
- Attachment 6 Expenditures at Program Element Level (Pie chart)
- Attachment 7 Expenditures at Program Component Level (Pie chart)