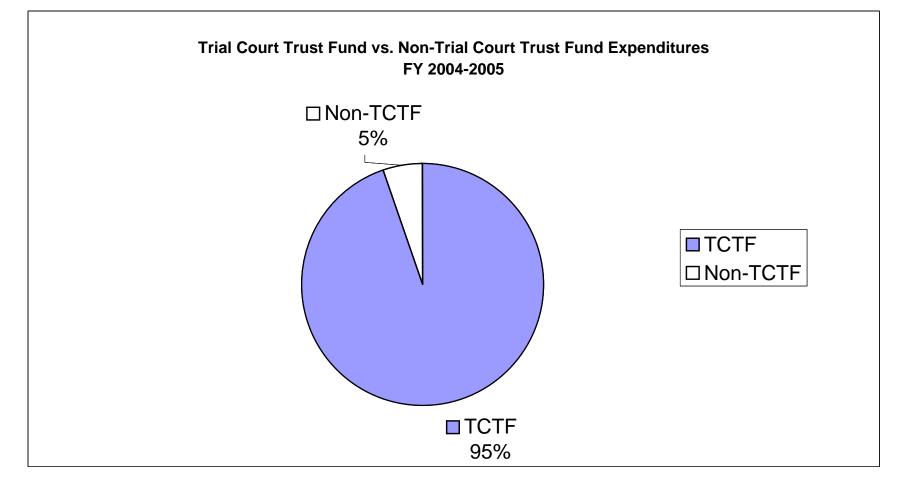

#### <u>Summary</u>

- Total expenditures: \$2,269,487,797 (Attachment 2)
- Trial Court Trust Fund (TCTF) expenditures: \$2,147,294,661 (Attachment 3)
- Non-Trial Court Trust Fund (Non-TCTF) expenditures: \$122,193,136 (Attachment 4)
- TCTF expenditures accounted for 95 percent and Non-TCTF expenditures accounted for 5 percent of total expenditures. (Attachment 5)
- At the element level, Judges & Courtroom Support<sup>1</sup> accounted for 44 percent, Case-Type Services (Criminal, Civil and Family & Children) for 27 percent, the five Administration elements (Executive Office, Fiscal Services, Human Resources, Business & Facilities Services, and Information Technology) for 21 percent, and Operational Support (Other Support Operations, Court Interpreters, and Jury Services) for 8 percent of total expenditures. (Attachment 6)
- At the component level below the Case-Type Services element, Family & Children accounted for 12 percent, Criminal for 10 percent, and Civil for 5 percent of total expenditures. Below, the Operational Support element, Other Support Operations accounted for 3 percent, Court Interpreters for 3 percent, and Jury Services for 2 percent of total expenditures. (Attachment 7)

### Tables and Charts Included:

- Attachment 1 Program Element Component Definitions (Chart)
- Attachment 2 Combined Summary Total TCTF and Non-TCTF Expenditures and Accruals by Court and Program Component (Table)
- Attachment 3 Total TCTF Expenditures and Accruals by Court and Program Component (Table)
- Attachment 4 Total Non-TCTF Expenditures and Accruals by Court and Program Component (Table)
- Attachment 5 TCTF vs. Non-TCTF Expenditures (Pie chart)
- Attachment 6 Expenditures at Program Element Level (Pie chart)
- Attachment 7 Expenditures at Program Component Level (Pie chart)