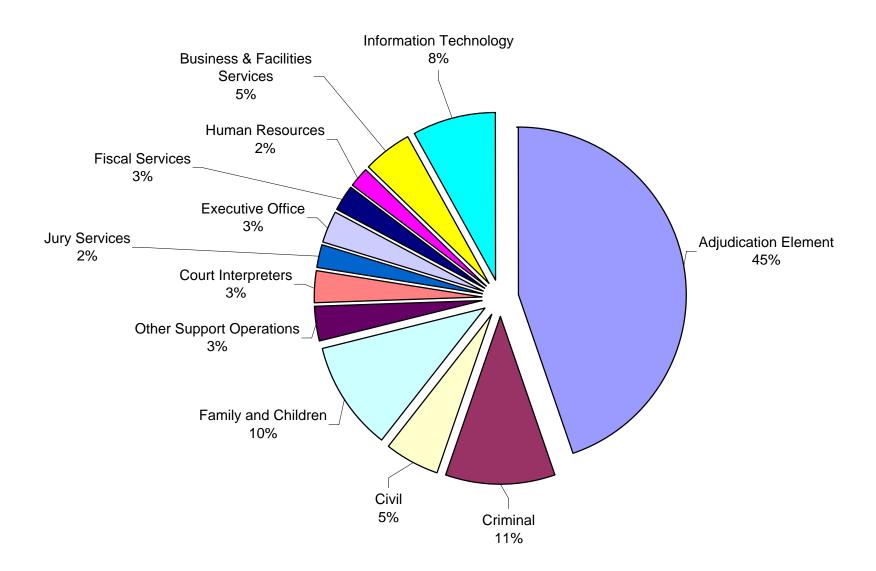

#### Summary

- Total expenditures: \$2,465,302,609<sup>1</sup> (Attachment 2)
- Trial Court Trust Fund (TCTF) expenditures: \$2,353,290,223 (Attachment 3)
- Non-Trial Court Trust Fund (Non-TCTF) expenditures: \$112,012,387 (Attachment 4)
- TCTF expenditures accounted for 95 percent and Non-TCTF expenditures accounted for 5 percent of total expenditures (Attachment 5)
- At the element level, Judges & Courtroom Support<sup>2</sup> accounted for 44 percent, Case-Type Services (Criminal, Civil and Family & Children) for 26 percent, the five Administration elements (Executive Office, Fiscal Services, Human Resources, Business & Facilities Services, and Information Technology) for 21 percent, and Operational Support (Other Support Operations, Court Interpreters, and Jury Services) for 9 percent of total expenditures (Attachment 6)
- At the component level below the Case-Type Services element, Family & Children accounted for 10%, Criminal for 11%, and Civil for 5% of total expenditures. Below, the Operational Support element, Other Support Operations accounted for 3%, Court Interpreters for 3%, and Jury Services for 2% of total expenditures (Attachment 7)

#### Tables and Charts Included:

- Attachment 1 Program Element Component Definitions (Chart)
- Attachment 2 Combined Summary Total TCTF and Non-TCTF Expenditures and Accruals by Court and Program Component (Table)
- Attachment 3 Total TCTF Expenditures and Accruals by Court and Program Component (Table)
- Attachment 4 Total Non-TCTF Expenditures and Accruals by Court and Program Component (Table)
- Attachment 5 TCTF vs. Non-TCTF Expenditures (Pie chart)
- Attachment 6 Expenditures at Program Element Level (Pie chart)
- Attachment 7 Expenditures at Program Component Level (Pie chart)