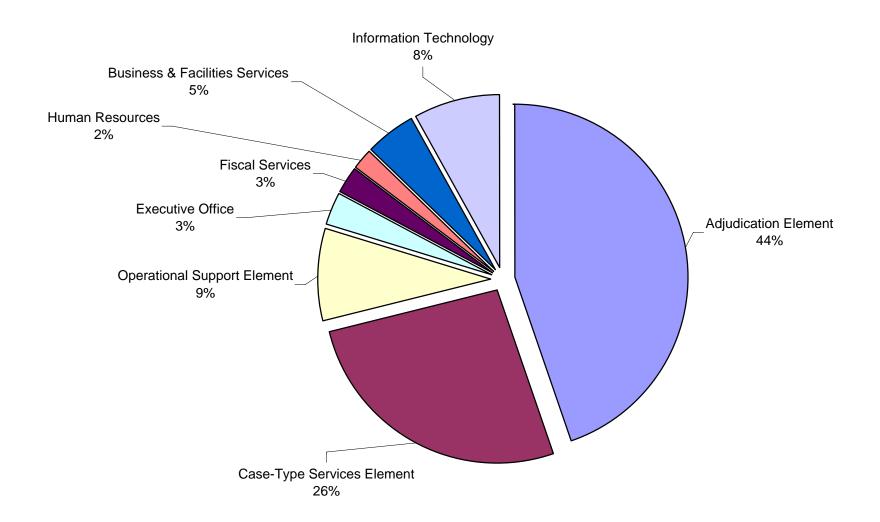

#### Summary

- Total expenditures: \$2,465,302,609<sup>1</sup> (Attachment 2)
- Trial Court Trust Fund (TCTF) expenditures: \$2,353,290,223 (Attachment 3)
- Non-Trial Court Trust Fund (Non-TCTF) expenditures: \$112,012,387 (Attachment 4)
- TCTF expenditures accounted for 95 percent and Non-TCTF expenditures accounted for 5 percent of total expenditures (Attachment 5)
- At the element level, Judges & Courtroom Support<sup>2</sup> accounted for 44 percent, Case-Type Services (Criminal, Civil and Family & Children) for 26 percent, the five Administration elements (Executive Office, Fiscal Services, Human Resources, Business & Facilities Services, and Information Technology) for 21 percent, and Operational Support (Other Support Operations, Court Interpreters, and Jury Services) for 9 percent of total expenditures (Attachment 6)
- At the component level below the Case-Type Services element, Family & Children accounted for 10%, Criminal for 11%, and Civil for 5% of total expenditures. Below, the Operational Support element, Other Support Operations accounted for 3%, Court Interpreters for 3%, and Jury Services for 2% of total expenditures (Attachment 7)

#### Tables and Charts Included:

- Attachment 1 Program Element Component Definitions (Chart)
- Attachment 2 Combined Summary Total TCTF and Non-TCTF Expenditures and Accruals by Court and Program Component (Table)
- Attachment 3 Total TCTF Expenditures and Accruals by Court and Program Component (Table)
- Attachment 4 Total Non-TCTF Expenditures and Accruals by Court and Program Component (Table)
- Attachment 5 TCTF vs. Non-TCTF Expenditures (Pie chart)
- Attachment 6 Expenditures at Program Element Level (Pie chart)
- Attachment 7 Expenditures at Program Component Level (Pie chart)