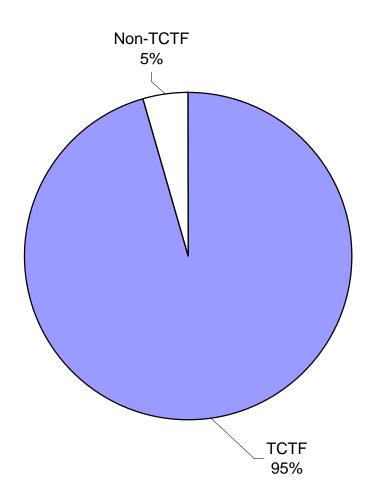

#### **Funding Sources**

Trial court funding is derived from two primary sources: Trial Court Trust Fund (TCTF) and Non-Trial Court Trust Fund (Non-TCTF) monies. TCTF monies consist primarily of state General Fund transfers, county remittances of Maintenance of Efforts revenues and expenditures, as well as civil filing fees and criminal fines remitted to the state. Courts that are allocated funding from the Trial Court Improvement Fund and Judicial Administration Efficiency and Modernization Fund report these funds as TCTF monies. Non-TCTF monies consist primarily of grants and court-designated fines, fees, and forfeitures.

#### Summary

- Total expenditures: \$2,465,302,609<sup>1</sup> (Attachment 2)
- Trial Court Trust Fund (TCTF) expenditures: \$2,353,290,223 (Attachment 3)
- Non-Trial Court Trust Fund (Non-TCTF) expenditures: \$112,012,387 (Attachment 4)
- TCTF expenditures accounted for 95 percent and Non-TCTF expenditures accounted for 5 percent of total expenditures (Attachment 5)
- At the element level, Judges & Courtroom Support<sup>2</sup> accounted for 44 percent, Case-Type Services (Criminal, Civil and Family & Children) for 26 percent, the five Administration elements (Executive Office, Fiscal Services, Human Resources, Business & Facilities Services, and Information Technology) for 21 percent, and Operational Support (Other Support Operations, Court Interpreters, and Jury Services) for 9 percent of total expenditures (Attachment 6)
- At the component level below the Case-Type Services element, Family & Children accounted for 10%, Criminal for 11%, and Civil for 5% of total expenditures. Below, the Operational Support element, Other Support Operations accounted for 3%, Court Interpreters for 3%, and Jury Services for 2% of total expenditures (Attachment 7)

#### Tables and Charts Included:

- Attachment 1 Program Element Component Definitions (Chart)
- Attachment 2 Combined Summary Total TCTF and Non-TCTF Expenditures and Accruals by Court and Program Component (Table)
- Attachment 3 Total TCTF Expenditures and Accruals by Court and Program Component (Table)
- Attachment 4 Total Non-TCTF Expenditures and Accruals by Court and Program Component (Table)
- Attachment 5 TCTF vs. Non-TCTF Expenditures (Pie chart)
- Attachment 6 Expenditures at Program Element Level (Pie chart)
- Attachment 7 Expenditures at Program Component Level (Pie chart)