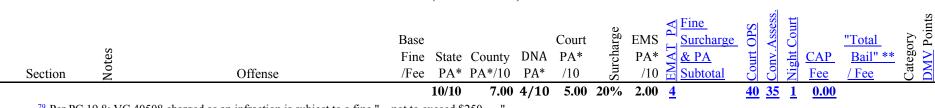

(Vehicle Code)

|                            |       |                                                                                                   |              | <b>(</b> · · · |              | /           |              |                 |            |          |                                              |                           |             |             |                           |                        |
|----------------------------|-------|---------------------------------------------------------------------------------------------------|--------------|----------------|--------------|-------------|--------------|-----------------|------------|----------|----------------------------------------------|---------------------------|-------------|-------------|---------------------------|------------------------|
| a i                        | Notes |                                                                                                   | Base<br>Fine |                | 5            | DNA         | Court<br>PA* | Surcharge       | EMS<br>PA* | AT P     | <u>Fine</u><br>Surcharge<br>& PA<br>Subtotal | Court OPS<br>Conv.Assess. | Night Court | CAP         | <u>"Total</u><br>Bail" ** | Category<br>DMV Points |
| Section                    | Z     | Offense                                                                                           | /Fee         | PA*<br>10/10   | PA*/10       | PA*<br>4/10 | /10          | <u>~</u><br>20% | /10        | _        | subtotal                                     | _                         |             |             | <u>/ Fee</u>              | U D                    |
| 29                         | 1     | Failure to Cine Nation of Valiala Demographian                                                    |              |                | 210.00       | ,           |              |                 | 2.00       |          | 1 204 00                                     | <u>40</u> <u>35</u>       |             | <u>0.00</u> | 1 290 00                  | 1. 0                   |
| 28<br><u>1808.1</u> (a)    |       | Failure to Give Notice of Vehicle Repossession<br>Employer's Failure to Obtain, Review, Sign, and | 300          | 300            |              | 120         | 150          | 60              | 60         | -        | 1,204.00                                     |                           |             |             | <u>1,280.00</u>           |                        |
| <u>1808.1 (a)</u>          |       | Maintain Copy of Report of DMV Record of                                                          | <u>25</u>    | <u>30</u>      | <u>21.00</u> | <u>12</u>   | <u>15</u>    | <u>5</u>        | <u>6</u>   | <u>4</u> | <u>118.00</u>                                | <u>40</u> <u>5.</u>       | <u> </u>    | 0.00        | <u>194.00</u>             | <u>1a</u> <u>0</u>     |
|                            |       | Driver                                                                                            |              |                |              |             |              |                 |            |          |                                              |                           |             |             |                           |                        |
| <u>1808.1 (c)</u>          |       | Employer's Failure to Participate in DMV Pull-                                                    | <u>25</u>    | <u>30</u>      | 21.00        | <u>12</u>   | <u>15</u>    | <u>5</u>        | <u>6</u>   | <u>4</u> | <u>118.00</u>                                | 40 35                     | 5 1         | 0.00        | <u>194.00</u>             | 1a 0                   |
|                            |       | Notice System                                                                                     |              |                |              |             |              | _               | -          | -        |                                              |                           |             |             |                           |                        |
| 1808.1 (d)                 |       | Employer's Failure to Notify DMV to                                                               | 25           | 30             | 21.00        | 12          | 15           | 5               | 6          | <u>4</u> | <u>118.00</u>                                | <u>40</u> <u>35</u>       | <u>i</u> 1  | <u>0.00</u> | <u>194.00</u>             | <u>1</u> a 0           |
|                            |       | Discontinue Enrollment in Pull-Notice                                                             |              |                |              |             |              |                 |            |          |                                              |                           |             |             |                           |                        |
|                            |       | System Upon Termination of Driver's                                                               |              |                |              |             |              |                 |            |          |                                              |                           |             |             |                           |                        |
|                            |       | Employment                                                                                        |              |                |              |             |              |                 |            |          |                                              |                           |             |             |                           |                        |
| 1808.1 (e)                 |       | Failure of Specified Drivers to Enroll in DMV                                                     | 35           | 40             | 28.00        | 16          | 20           | 7               | 8          | <u>4</u> | <u>158.00</u>                                | <u>40</u> <u>35</u>       | 1           | 0.00        | 234.00                    | 2a 0                   |
| 1000 1 (1)(1)              |       | Pull-Notice System                                                                                | 25           | 20             | 21.00        | 10          | 1.5          | ~               | (          |          | 110.00                                       | 40.20                     |             | 0.00        | 104.00                    | 1 0                    |
| <u>1808.1</u> (j)(1)       |       | Employer's Failure to Obtain Copy of Report of<br>Current DMV Record of Casual Driver             | <u>25</u>    | <u>30</u>      | <u>21.00</u> | <u>12</u>   | <u>15</u>    | <u>5</u>        | <u>6</u>   | <u>4</u> | <u>118.00</u>                                | <u>40</u> <u>33</u>       | : 1         | <u>0.00</u> | <u>194.00</u>             | <u>1a</u> <u>0</u>     |
| <u>1808.1 (n)</u>          | 2     | Failure to Present on Request a Report of DMV                                                     | <u>25</u>    | <u>30</u>      | 21.00        | <u>12</u>   | <u>15</u>    | <u>5</u>        | 6          | <u>4</u> | <u>118.00</u>                                | 40 34                     | ; 1         | 0.00        | <u>194.00</u>             | 12 0                   |
| <u>1000.1</u> ( <u>II)</u> | -     | Record of Driver of Taxicab                                                                       | <u> 25</u>   | <u>50</u>      | 21.00        | 12          | <u>15</u>    | <u> </u>        | <u>v</u>   | Ξ        | <u>110.00</u>                                | <u> 10</u> <u>J.</u>      | . 1         | 0.00        | <u>174.00</u>             | <u>10</u> <u>0</u>     |
| 2402.6 (a-c,e)             |       | Violation of Regulations or Standards for                                                         | 35           | 40             | 28.00        | 16          | 20           | 7               | 8          | <u>4</u> | 158.00                                       | 40 35                     | 5 1         | 0.00        | 234.00                    | 2a 0                   |
|                            |       | Operation of Vehicles Using Compressed or                                                         |              |                |              |             |              |                 |            |          |                                              |                           |             |             |                           |                        |
|                            |       | Liquefied Gas                                                                                     |              |                |              |             |              |                 |            |          |                                              |                           |             |             |                           |                        |
| 2504                       |       | Violation of CHP Licensing Regulations                                                            | 35           | 40             | 28.00        | 16          | 20           | 7               | 8          | <u>4</u> | <u>158.00</u>                                | <u>40</u> <u>35</u>       | 1           | <u>0.00</u> | <u>234.00</u>             | 2a 0                   |
| 2510 (b)                   |       | Operation of Private Emergency Vehicle or                                                         | 35           | 40             | 28.00        | 16          | 20           | 7               | 8          | <u>4</u> | <u>158.00</u>                                | <u>40</u> <u>35</u>       | <u>i</u>    | 0.00        | <u>234.00</u>             | 2a 0                   |
|                            |       | Armored Car Without CHP Inspection                                                                |              |                |              |             |              |                 |            |          |                                              |                           |             |             |                           |                        |
| 2807 (b)                   |       | Operation of School Bus Without CHP                                                               | 35           | 40             | 28.00        | 16          | 20           | 7               | 8          | <u>4</u> | <u>158.00</u>                                | <u>40</u> <u>35</u>       | 1           | <u>0.00</u> | <u>234.00</u>             | 2a 0                   |
|                            |       | Certificate of Compliance                                                                         |              |                | • • • • •    |             | • •          | _               |            |          |                                              |                           |             |             | •••                       | •                      |
| 2807.1 (b)                 |       | Operation of Vehicles Transporting Pupils                                                         | 35           | 40             | 28.00        | 16          | 20           | 7               | 8          | <u>4</u> | <u>158.00</u>                                | <u>40</u> <u>35</u>       | <u> </u>    | <u>0.00</u> | <u>234.00</u>             | 2a 0                   |
| 2807.2                     |       | Without CHP Certificate of Compliance<br>Failure to Retain Record of Inspection on File           | 25           | 30             | 21.00        | 12          | 15           | 5               | 6          | 4        | 112.00                                       | 40.24                     | . 1         | 0.00        | 194.00                    | 10.0                   |
| 2807.2                     |       | for Review by CHP Upon Request                                                                    | 23           | 30             | 21.00        | 12          | 15           | 3               | 0          | <u>4</u> | <u>118.00</u>                                | <u>40</u> <u>5.</u>       | . 1         | 0.00        | <u>194.00</u>             | 1a 0                   |
| 2807.3                     |       | Operation of Youth Bus Without Display of                                                         | 35           | 40             | 28.00        | 16          | 20           | 7               | 8          | <u>4</u> | <u>158.00</u>                                | 40 34                     | 5 1         | <u>0.00</u> | 234.00                    | 2a 0                   |
| 2007.0                     |       | Appropriate Certificate Verifying Inspection                                                      | 50           |                | 20.00        | 10          |              | ,               | U          | ÷        | 100.00                                       | <u></u> <u></u>           | · -         | 0.00        | <u></u>                   |                        |
| 2813.5                     |       | Use or Issuance of Unauthorized Inspection                                                        | 25           | 30             | 21.00        | 12          | 15           | 5               | 6          | <u>4</u> | <u>118.00</u>                                | 40 35                     | 5 1         | 0.00        | 194.00                    | 1a 0                   |
|                            |       | Stickers                                                                                          |              |                |              |             |              |                 |            | -        |                                              |                           | _           |             |                           |                        |
| 2814                       |       | Failure to Stop and Submit to Roadside                                                            | <u>35</u>    | <u>40</u>      | <u>28.00</u> | <u>16</u>   | <u>20</u>    | <u>7</u>        | <u>8</u>   | <u>4</u> | <u>158.00</u>                                | <u>40</u> <u>35</u>       | <u>i</u>    | <u>0.00</u> | <u>234.00</u>             | <u>2</u> a 0           |
|                            |       | Passenger Vehicle Inspection                                                                      |              |                |              |             |              |                 |            |          |                                              |                           |             |             |                           |                        |
|                            |       |                                                                                                   |              | 11110          |              |             |              |                 |            |          |                                              |                           |             |             |                           |                        |

|                   |                   |                                                                                                                                         |                      | `         |                  | /          |                     |           |                   |                                                |                    |              |          |                          |                                           |                               |
|-------------------|-------------------|-----------------------------------------------------------------------------------------------------------------------------------------|----------------------|-----------|------------------|------------|---------------------|-----------|-------------------|------------------------------------------------|--------------------|--------------|----------|--------------------------|-------------------------------------------|-------------------------------|
| Section           | Notes             | Offense                                                                                                                                 | Base<br>Fine<br>/Fee |           | County<br>PA*/10 | DNA<br>PA* | Court<br>PA*<br>/10 | Surcharge | EMS<br>PA*<br>/10 | Fine       Surcharge       & PA       Subtotal | Court OPS          | Conv.Assess. | 010      | <u>CAP</u><br><u>Fee</u> | <u>"Total</u><br><u>Bail" **</u><br>/ Fee | Category<br><u>DMV</u> Points |
|                   |                   |                                                                                                                                         |                      | 10/10     | 7.00             | 4/10       | 5.00                | 20%       | 2.00              | 4                                              | 40 3               |              | 1        | 0.00                     |                                           |                               |
| <u>2814.1</u> (b) | 3                 | Failure to Stop and Submit to Vehicle Inspection<br>Checkpoint for Exhaust Violations                                                   | <u>35</u>            | <u>40</u> | <u>28.00</u>     | <u>16</u>  | <u>20</u>           | <u>7</u>  | <u>8</u>          | <u>4</u> <u>158.00</u>                         |                    |              | _        | 0.00                     | <u>234.00</u>                             | <u>2a</u> <u>0</u>            |
| <u>2814.2</u> (a) | 3                 | Failure to Stop and Submit to Sobriety<br>Checkpoint Inspection                                                                         | <u>35</u>            | <u>40</u> | <u>28.00</u>     | <u>16</u>  | <u>20</u>           | <u>7</u>  | <u>8</u>          | <u>4</u> <u>158.00</u>                         | <u>40</u> 3        | <u>35</u>    | <u>1</u> | <u>0.00</u>              | <u>234.00</u>                             | <u>2a</u> <u>0</u>            |
| 2815              | 4                 | Failure to Obey School Crossing Guard                                                                                                   | 50                   | 50        | 35.00            | 20         | 25                  | 10        | 10                | <u>4</u> <u>204.00</u>                         | 40 3               | 35           | 1        | 0.00                     | 280.00                                    | 4a 1                          |
| 2816              | -                 | Unlawful to Load/Unload Children Unless<br>Traffic Is Controlled                                                                        | 35                   | 40        | 28.00            | 16         | 20                  | 7         | 8                 | <u>4</u> <u>158.00</u>                         |                    |              |          | 0.00                     | 234.00                                    | 2a 0                          |
| 2817              |                   | Failure to Obey Peace Officer–Funeral<br>Procession                                                                                     | 35                   | 40        | 28.00            | 16         | 20                  | 7         | 8                 | <u>4</u> <u>158.00</u>                         | <u>40</u> 3        | <u>35</u>    | <u>1</u> | <u>0.00</u>              | <u>234.00</u>                             | 2a 1                          |
| 2818              |                   | Traversing Electronic Beacon/Flare/Cone Pattern<br>Set by Public Safety Personnel                                                       | 70                   | 70        | 49.00            | 28         | 35                  | 14        | 14                | <u>4</u> <u>284.00</u>                         | <u>40</u> 3        | <u>35</u>    | 1        | <u>0.00</u>              | <u>360.00</u>                             | 3a 1                          |
| 4000 (a)(1)       | A, <mark>5</mark> | No Evidence of Current Registration                                                                                                     | 50                   | 50        | 35.00            | 20         | 25                  | 10        | 10                | <u>4</u> <u>204.00</u>                         | <u>40</u>          | <u>35</u>    | <u>1</u> | <u>0.00</u>              | 280.00                                    | 4a 0                          |
| 4000 (a)(1)       | В                 | No Evidence of Current Registration                                                                                                     | 25                   | 0         | 0.00             | 0          | 0                   | 0         | 0                 | <u>0</u> <u>0.00</u>                           | <u>0</u>           | <u>0</u>     | <u>0</u> | <u>0.00</u>              | 25.00                                     | 4a 0                          |
| 4000.4 (a)        | А                 | Unregistered California-Based Vehicle                                                                                                   | 25                   | 30        | 21.00            | 12         | 15                  | 5         | 6                 | <u>4</u> <u>118.00</u>                         | <u>40</u> 3        | <u>35</u>    | 1        | 0.00                     | <u>194.00</u>                             | 1a 0                          |
| 4000.4 (a)        | В                 | Unregistered California-Based Vehicle                                                                                                   | 25                   | 0         | 0.00             | 0          | 0                   | 0         | 0                 | <u>0</u> <u>0.00</u>                           | <u>0</u>           | <u>0</u>     | <u>0</u> | <u>0.00</u>              | 25.00                                     | 4a 0                          |
| 4000.6 (a)        | А                 | Failure to Submit Application or Declare<br>Accurate Combined Gross Vehicle Weight                                                      | 25                   | 30        | 21.00            | 12         | 15                  | 5         | 6                 | <u>4</u> <u>118.00</u>                         | <u>40</u> 3        | <u>35</u>    | <u>1</u> | <u>0.00</u>              | <u>194.00</u>                             | 1a 0                          |
| 4000.6 (a)        | В                 | Failure to Submit Application or Declare<br>Accurate Combined Gross Vehicle Weight                                                      | 25                   | 0         | 0.00             | 0          | 0                   | 0         | 0                 | <u>0</u> <u>0.00</u>                           | <u>0</u>           | <u>0</u>     | <u>0</u> | <u>0.00</u>              | 25.00                                     | 4a 0                          |
| 4000.6 (d)        |                   | Commercial Vehicle With Gross Vehicle Weight<br>Over 10,000 Pounds, 1,001–1,500 Pounds in<br>Excess of Declared Gross<br>Vehicle Weight | 250                  | 250       | 175.00           | 100        | 125                 | 50        | 50                | <u>4 1,004.00</u>                              | <u>40</u> 3        | <u>}5</u>    | <u>1</u> | <u>0.00</u>              | <u>1,080.00</u>                           | 4a 0                          |
| 4000.6 (d)        |                   | Commercial Vehicle With Gross Vehicle Weight<br>Over 10,000 Pounds, 1,501–2,000 Pounds in<br>Excess of Declared Gross<br>Vehicle Weight | 300                  | 300       | 210.00           | 120        | 150                 | 60        | 60                | <u>4</u> <u>1,204.00</u>                       | <u>40</u> <u>3</u> | <u>35</u>    | <u>1</u> | <u>0.00</u>              | <u>1,280.00</u>                           | 4a 0                          |
| 4000.6 (d)        |                   | Commercial Vehicle With Gross Vehicle Weight<br>Over 10,000 Pounds, 2,001–2,500 Pounds in<br>Excess of Declared Gross<br>Vehicle Weight | 350                  | 350       | 245.00           | 140        | 175                 | 70        | 70                | <u>4 1,404.00</u>                              | <u>40</u> 3        | <u>35</u>    | <u>1</u> | <u>0.00</u>              | <u>1,480.00</u>                           | 4a 0                          |