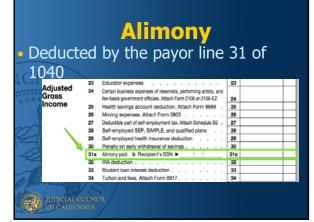

|         |  |
| Mortgage Interest:                        |         |  |
| Qualified Business Income (QBI):          |         |  |
| Required Union Dues:                      |         |  |
| Health Insurance Post Tax:                | Pre-Tax |  |
| Other Health Insurance                    |         |  |
| Manufacture Balling and Star Balling and  |         |  |



# Alimony

- Payment received by or on behalf of spouse under a written divorce or separation agreement
- Divorce or separation agreement designates the payment as alimony
- Spouse do not live together
- No need to keep making payment once spouse receiving payment dies
- Cannot file a joint return
- Not child support

Indicial Council Of California

- Cite: See I.R.C. § 1(j)(2).
- Tax Cuts and Jobs Act (2017)









# Alimony no longer deductible

- Only for payments that are required under divorce or separation instruments that are:
   (1) executed after December 31, 2018 or
   (2) modified after December 31, 2018 if the modification states alimony is not income.
- HOWEVER divorce or separation instruments executed before December 31, 2018 allow the payor to deduct the alimony paid to the ex spouse.
- Cite: See Public Law No: 115-97

# Alimony no longer taxable income

- Payments that are required under divorce or separation instruments that are: (1) executed after
- December 31, 2018 or (2) modified after December 31, 2018 if the modification states alimony is not income.
- However, divorce or separation instruments executed before December 31, 2018 require the payee spouse to include the alimon