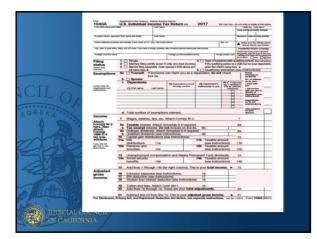

ite: See Public Law No: 115-97

# Alimony no longer taxable income

- Payments that are required under divorce or separation instruments that are: (1) executed after
- December 31, 2018 or (2) modified after December 31, 2018 if the modification states alimony is not income.
- However, divorce or separation instruments executed before December 31, 2018 require the payee spouse to include the alimony in income. One: See Public Law No: 115-97.

# **Problem?**

TUDIOTAE COUNCIL OF CALIFORNIA

Indicial council of california

The minor child or children are financially hurting.

# Filing changes to tax returns

You can amend your tax return up to 3 years from the date you filed your tax return

April 15, 2017 → April 15, 2020

Cite: Publication 17 (2017), *Your Federal Income Tax* pg. 17.









# When to use 1040A

- Has wages income
- Has dividend income
- Has interest income

DECALIFORNIA

- Has unemployment income
   Has pension or IRA distributions
- Has social security income
- No other income, must use 1040
- Cite: <u>See</u> I.R.C. § 71(b).







| Foreign country nam                     | a tor deaw will no charge your lat or