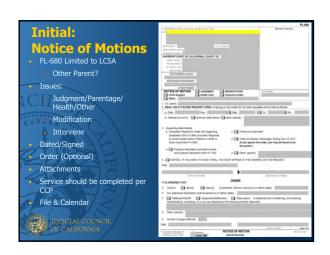

## Initial Motions (Most Common) Notice of Motion (Govt) Request for Order (FL) Motions to Intervene