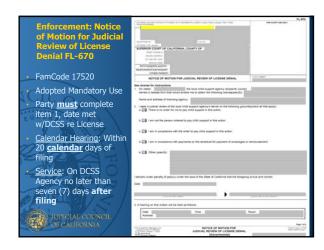

## MOTIONS Initiating Motions Establish Orders Modifications Change Orders Specialty Motions Enforcement Motions Seek to collect or otherwise Enforce. Arrearages; Contempts, Licenses, etc.



## Initial Motions (Most Common) Notice of Motion (Govt) Request for Order (FL) Motions to Intervene



## Modifications (Most Common) Notice of Motion for Simplified Modification Request for Order (FL) Notice of Motion Motions to Set-Aside





| More Re Enforcement                                                                                       |                                                                                                 |
|-----------------------------------------------------------------------------------------------------------|-------------------------------------------------------------------------------------------------|
| Request for Hearing Re Earnings<br>Assignment FL-450/ Request/Notice<br>Re Health Insurance Assmt FL -478 | <ul> <li>Request for Hearing Regarding<br/>Registration of Support Order FL-<br/>575</li> </ul> |
| <ul> <li>Completed, Signed/Dated by Party</li> </ul>                                                      | Completed, Signed/Dated by Party