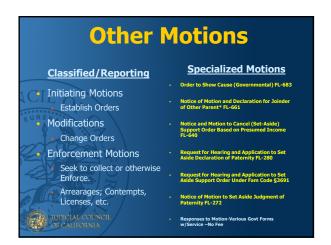

## MOTIONS Initiating Motions Establish Orders Modifications Change Orders Specialty Motions Enforcement Motions Seek to collect or otherwise Enforce. Arrearages; Contempts, Licenses, etc.