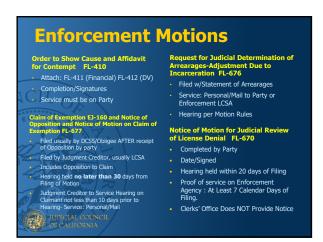

## MOTIONS Initiating Motions Establish Orders Modifications Change Orders Specialty Motions Enforcement Motions Seek to collect or otherwise Enforce. Arrearages; Contempts, Licenses, etc.



## Initial Motions (Most Common) Notice of Motion (Govt) Request for Order (FL) Motions to Intervene



## Modifications (Most Common) Notice of Motion for Simplified Modification Request for Order (FL) Notice of Motion Motions to Set-Aside





| More Re Enforcement                                                                                       |                                                                                                 |
|-----------------------------------------------------------------------------------------------------------|-------------------------------------------------------------------------------------------------|
| Request for Hearing Re Earnings<br>Assignment FL-450/ Request/Notice<br>Re Health Insurance Assmt FL -478 | <ul> <li>Request for Hearing Regarding<br/>Registration of Support Order FL-<br/>575</li> </ul> |
| <ul> <li>Completed, Signed/Dated by Party</li> </ul>                                                      | Completed, Signed/Dated by Party