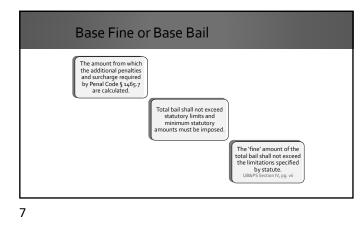

# Standard Criminal/Traffic Fine Equation

Base Fine + Base Fine Enhancements

Total Base Fine

State and Local Penalties

= Initial Penalty

+ Surcharge, Fees, and Assessments =

Total Bail or Fine

#### 2% State Court Automation

- Government Code § 68090.8 2% State Court Automation Guidelines
  - <u>Transferred</u> from all fines, penalties, and forfeitures (not on surcharges or fees) collected in criminal cases.
  - So, referring to our equation, 2% applies to the:
  - Base fine Base fine enhancement
  - State and local penalties

#### State Surcharge

- PC § 1465.7 20% State Surcharge Guidelines
- 20% state surcharge is calculated on total **base fines.**
- The state surcharge is NOT calculated on State and local penalties (PC § 1464, GC § 70372, and GC § 76000.)
- The GC § 68090.8 2% state court automation is NOT applicable to the state surcharge.

#### State and Local Penalties

These penalties are calculated using the "Per 10, or part of 10" factor from a ROUNDED UP base fine.

- State and Local Penalties UB&PS Section III A, pg. iii
- PC § 1464 State penalty = \$10 per 10
- s GC § 76104.6 County DNA Identification Fund penalty = \$1 per 10
- s GC § 76104.7 state DNA Identification Fund additional penalty = \$4 per 10
- ✿ GC § 70372(a) state court facilities construction penalty = \$5 per 10
- ♣ GC § 76000(a) county penalty per board of supervisors' resolution = up to \$7 per 10
- GC § 76000.5 emergency medical services (EMS) additional penalty per board of supervisors' resolution = \$2 per 10