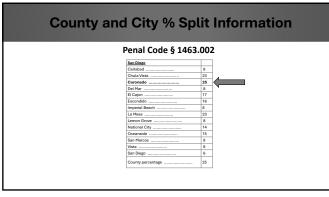

| County | and City % Sp              | olit Informatio             | <b>n</b> Applied |
|--------|----------------------------|-----------------------------|------------------|
|        |                            |                             |                  |
|        | Case Number                |                             |                  |
|        | Violation Date             | 9/16/2023                   |                  |
|        | Disposition Date           | 11/21/2023                  |                  |
|        | Arresting Agency           | Coronado PD                 |                  |
|        | County %                   | 25%                         |                  |
|        | City %                     | 75%                         |                  |
|        | *Enter the Percentage iden | tified into the County Line |                  |
|        |                            |                             |                  |
|        |                            |                             |                  |