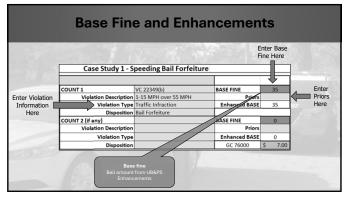

- The following apply to the fines and forfeitures in Table 1:
- State and local penalties;
  2% deposit for automation; and
  State surcharge.

28

| N                                                              | _                                       |          |                                |              |                                                | Case St              | udy 1 - 5                   | peeding              | Bail F | orfeiture        |                 |         |     | 4       |              |
|----------------------------------------------------------------|-----------------------------------------|----------|--------------------------------|--------------|------------------------------------------------|----------------------|-----------------------------|----------------------|--------|------------------|-----------------|---------|-----|---------|--------------|
|                                                                | CAS                                     | SE INF   | ORMATION                       |              |                                                |                      |                             |                      |        |                  |                 |         | 1 / |         |              |
|                                                                | Case                                    | e Num    | iber                           |              | COUNT                                          |                      |                             | VC 22349(b           |        |                  | BASE FINE       | 35      |     |         | Base fine    |
| Case Information                                               | Viol                                    | lation 0 | Date                           | 9/16/2023    |                                                |                      |                             | 1-15 MPH c           |        | MPH              | Priors          |         | 12  |         | Enhancements |
| Violation & disposition date                                   | Disp                                    | positio  | n Date                         | 11/21/2023 V |                                                | Violation Type Traff |                             | e Traffic Infraction |        | Enhanced BASE 35 |                 |         |     | Priors  |              |
| <ul> <li>Violation code, description,</li> </ul>               | Arre                                    | sting i  | Agency                         | Coronado Pl  | >                                              |                      | Disposition Bail Forfeiture |                      |        |                  |                 |         |     | • FIDIS |              |
| type                                                           |                                         |          | County N                       | 25%          | COUNT                                          | 2 (if any)           |                             |                      |        |                  | BASE FINE       | 0       |     |         |              |
| Disposition                                                    |                                         |          | City %                         | 75%          |                                                | Violation            | Description                 |                      |        |                  | Priors          |         | 1 . | •       |              |
| Arresting Agency                                               | TOT                                     | AL Eni   | hanced Base                    | \$35         | .00                                            | Vie                  | slation Type                |                      |        |                  | Enhanced BASE   | 0       | 1   |         |              |
|                                                                | Port                                    | tion of  | 10                             | 4            |                                                |                      | Disposition                 |                      |        |                  | GC 76000        | \$ 7.00 | 1   |         |              |
|                                                                | _                                       |          |                                |              |                                                |                      |                             |                      |        |                  |                 |         |     |         |              |
| V                                                              |                                         |          |                                |              |                                                |                      |                             | STAND                | IARD E | ASE-UP           | COURT DISTR     | BUTTON  |     |         |              |
| ,                                                              |                                         | Per      |                                | DISTR        | UBUTION                                        |                      | DISTRIB                     | Standard             | 2%     | FINAL            | DISTRIB CODE or | DISTRIB |     |         |              |
|                                                                |                                         | 10       |                                |              |                                                |                      | ENTITY                      | Per UBS              | Amt    | (Alter 2%)       | DESCRIPTION     | AMT     |     |         |              |
|                                                                |                                         |          |                                |              |                                                |                      |                             |                      |        |                  |                 |         |     |         |              |
|                                                                |                                         |          |                                |              |                                                |                      |                             |                      |        |                  |                 |         |     |         |              |
|                                                                |                                         |          |                                |              |                                                |                      |                             |                      |        |                  |                 |         |     |         |              |
|                                                                | Ŷ                                       | 12       | PC 1463.001 - 8                |              |                                                |                      | COUNTY                      | 8.75                 |        | 8.58             |                 |         |     |         |              |
|                                                                | ¥                                       |          | PC 1463.002 - 8                |              |                                                |                      | CITY                        | 26.25                | 0.53   | 25.73            |                 |         | 1   |         |              |
| N                                                              | Y 7 PC 1464 - State PA - State port     |          |                                |              | STATE                                          | 28.00                | 0.54                        | 27,44                |        |                  | 1               |         |     |         |              |
|                                                                | Y 3 PC 1464 - State PA - County portion |          |                                |              |                                                | COUNTY               | 12.00                       |                      | 11.76  |                  |                 | 1       |     |         |              |
| Penalties & Surcharge                                          | Y                                       |          | GC 76104.6 - D1                |              |                                                |                      | COUNTY                      | 3.00                 | 0.06   | 2.94             |                 |         | 1   |         |              |
| State penalty                                                  | Y                                       |          | GC 76104.6 - D1                |              |                                                |                      | STATE                       | 1.00                 |        | 0.98             |                 |         | 1   |         |              |
|                                                                | Υ.                                      |          |                                |              | 0 eff 6-27-12; prev 3/1                        | 10)                  | STATE                       | 16.00                | 0.32   | 15.60            |                 |         | 1   |         |              |
| Local penalties                                                | Ľ                                       |          | OC 76100-LCC/                  |              |                                                |                      | COUNTY                      | 8.00                 |        | 7.84             |                 |         |     |         |              |
| <ul> <li>Additional penalties</li> </ul>                       | / <u>×</u>                              |          | QC 76101 - LC/F                |              | GC 76000 PA (#7 fc                             |                      | COUNTY                      | 8.00                 |        | 7.84             |                 |         |     |         |              |
| State Surcharge                                                |                                         |          | OC 76104 - EMS                 |              | breakdown per loca                             |                      | COUNTY                      | 6.00                 | 0.12   | 5.00             |                 |         |     |         |              |
| 17                                                             |                                         |          | OC 76104.5 - 01                |              | supervisor resolution                          | on (BUS).            | COUNTY                      | 2.00                 |        | 1.96             |                 |         |     |         |              |
| V                                                              | Ŷ                                       |          | OC 76102 - Auto                |              |                                                |                      | COUNTY                      | 4.00                 | 0.08   | 3.92             |                 |         | 1   |         |              |
|                                                                |                                         |          | OC 76000.5 - Eh                |              | : 2/10)                                        |                      | COUNTY                      | 8.00                 | 0.16   | 7.84             |                 |         | 1   |         |              |
| 1                                                              | Y                                       | 5.00     | OC 70372(a): 50                |              |                                                |                      | STATE                       | 20.00                |        | 19.60            |                 |         | 1   |         |              |
| Y                                                              | N                                       | -        | PC 1465.7 - 20%                | Surcharge    |                                                | SURTOTAL             |                             | 7.00                 | 0.00   | 7.00             |                 |         | 1   |         |              |
| Standard & Case-specific                                       |                                         | -        |                                |              |                                                | SUBTOTAL             | STATE                       |                      | 0.00   |                  | L               | 0.00    | 1   |         |              |
| Fees                                                           | $\frac{N}{N}$                           | -        |                                |              | (\$40 eff 10-19-10)<br>(\$30 for miss/\$35 for |                      | STATE                       | 40.00                | 0.00   | 40.00            |                 |         | 4   |         |              |
| Court Operations Assessment                                    | $\sum_{n=1}^{N}$                        | -        |                                |              |                                                | unitr)               | COURT                       | 35.00                | 0.00   | 35.00            |                 |         |     |         |              |
| Court Operations Assessment     Criminal Conviction Assessment | $\int_{-\infty}^{\infty}$               | -        | VC 40508.6 - Pri               |              |                                                |                      | COURT                       | 0.00                 |        | 0.00             |                 |         |     |         |              |
| Criminal Conviction Assessment                                 | $\left(\frac{N}{N}\right)$              | -        | VC 42006 - Nigh                |              | t (\$1)<br>Ition Norfines, penalt              |                      |                             | 1.00                 | 0.00   | 1.00             | L               | -       |     |         |              |
| v                                                              | N                                       |          | GC 68090.8 - 29<br>forfaitures | state Automa | roon (for tinkes, penals                       | cies di              | STATE                       |                      |        | 3.02             |                 |         |     |         |              |
|                                                                |                                         |          |                                |              |                                                |                      |                             |                      |        |                  |                 |         |     |         |              |

| County | and City % Sp              | olit Informatio             | <b>n</b> Applied |
|--------|----------------------------|-----------------------------|------------------|
|        |                            |                             |                  |
|        | Case Number                |                             |                  |
|        | Violation Date             | 9/16/2023                   |                  |
|        | Disposition Date           | 11/21/2023                  |                  |
|        | Arresting Agency           | Coronado PD                 |                  |
|        | County %                   | 25%                         |                  |
|        | City %                     | 75%                         |                  |
|        | *Enter the Percentage iden | tified into the County Line |                  |
|        |                            |                             |                  |
|        |                            |                             |                  |