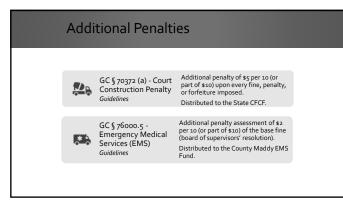

#### State and Local Penalties

These penalties are calculated using the "Per 10, or part of 10" factor from a ROUNDED UP base fine.

- State and Local Penalties UB&PS Section III A, pg. iii
- PC § 1464 State penalty = \$10 per 10
- s GC § 76104.6 County DNA Identification Fund penalty = \$1 per 10
- s GC § 76104.7 state DNA Identification Fund additional penalty = \$4 per 10
- ✿ GC § 70372(a) state court facilities construction penalty = \$5 per 10
- ♣ GC § 76000(a) county penalty per board of supervisors' resolution = up to \$7 per 10
- GC § 76000.5 emergency medical services (EMS) additional penalty per board of supervisors' resolution = \$2 per 10