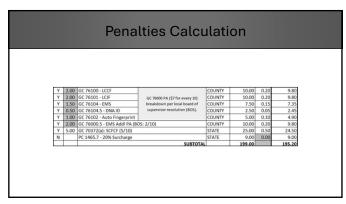

#### State and Local Penalties

These penalties are calculated using the "Per 10, or part of 10" factor from a ROUNDED UP base fine.

- State and Local Penalties UB&PS Section III A, pg. iii
- PC § 1464 State penalty = \$10 per 10
- s GC § 76104.6 County DNA Identification Fund penalty = \$1 per 10
- s GC § 76104.7 state DNA Identification Fund additional penalty = \$4 per 10
- ✿ GC § 70372(a) state court facilities construction penalty = \$5 per 10
- ♣ GC § 76000(a) county penalty per board of supervisors' resolution = up to \$7 per 10
- GC § 76000.5 emergency medical services (EMS) additional penalty per board of supervisors' resolution = \$2 per 10