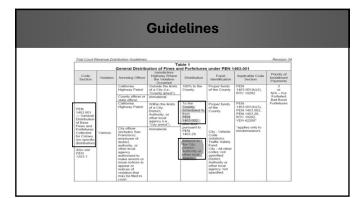

### Guidelines

Revision 33 Trial Court Revenue Dis Table 1 — General Distribution of Fines and Forfeitures under PEN 1463.001

All criminal fines and forfeitures (except parking) without a specific distribution in statute are distributed pursuant to PEN 1463.001. Be advised that most statutes do not designate a specific distribution and are not separately listed in the Guidelines. As stated in PEN 163(0), "total fine or forleture" for purposes of distribution under PEN 1463.001 includes "the total amount of bail forfielted or deposited at cash bail subject to forleture".

The special distribution for ball increases, pursuant to PEN 1463.28, applies to city arrest violations, but does not apply to county arrest violations within the specified counties.

The California Attorney General's Office has clarified that changes in PEN 1214 do not allow a county to charge interest on delinquent and/or unpaid fines. In People v. Sufter Street Ry, Co, 129 Cal. 545 (1900), the California Supreme Court held that interest was not allowed because the fine was for the purpose of punishment rather than for compensating for loss or dnage. Furthermore, the absence of a specific distribution for interest indicates that the Legislature did not intend criminal judgment fines to bear interest.

- The following apply to the fines and forfeitures in Table 1:
- State and local penalties;
  2% deposit for automation; and
  State surcharge.

28

| N                                                              | _                                       |          |                                |              |                                                | Case St              | udy 1 - 5                   | peeding              | Bail F | orfeiture        |                 |         |     | 4       |              |
|----------------------------------------------------------------|-----------------------------------------|----------|--------------------------------|--------------|------------------------------------------------|----------------------|-----------------------------|----------------------|--------|------------------|-----------------|---------|-----|---------|--------------|
|                                                                | CAS                                     | SE INF   | ORMATION                       |              |                                                |                      |                             |                      |        |                  |                 |         | 1 / |         |              |
|                                                                | Case                                    | e Num    | iber                           |              | COUNT                                          |                      |                             | VC 22349(b           |        |                  | BASE FINE       | 35      |     |         | Base fine    |
| Case Information                                               | Viol                                    | lation 0 | Date                           | 9/16/2023    |                                                |                      |                             | 1-15 MPH c           |        | MPH              | Priors          |         | 12  |         | Enhancements |
| Violation & disposition date                                   | Disp                                    | positio  | n Date                         | 11/21/2023 V |                                                | Violation Type Traff |                             | e Traffic Infraction |        | Enhanced BASE 35 |                 |         |     | Priors  |              |
| <ul> <li>Violation code, description,</li> </ul>               | Arre                                    | sting i  | Agency                         | Coronado Pl  | >                                              |                      | Disposition Bail Forfeiture |                      |        |                  |                 |         |     | • FIDIS |              |
| type                                                           |                                         |          | County N                       | 25%          | COUNT                                          | 2 (if any)           |                             |                      |        |                  | BASE FINE       | 0       |     |         |              |
| Disposition                                                    |                                         |          | City %                         | 75%          |                                                | Violation            | Description                 |                      |        |                  | Priors          |         | 1 . | •       |              |
| Arresting Agency                                               | TOT                                     | AL Eni   | hanced Base                    | \$35         | .00                                            | Vie                  | slation Type                |                      |        |                  | Enhanced BASE   | 0       | 1   |         |              |
|                                                                | Port                                    | tion of  | 10                             | 4            |                                                |                      | Disposition                 |                      |        |                  | GC 76000        | \$ 7.00 | 1   |         |              |
|                                                                | _                                       |          |                                |              |                                                |                      |                             |                      |        |                  |                 |         |     |         |              |
| V                                                              |                                         |          |                                |              |                                                |                      |                             | STAND                | IARD E | ASE-UP           | COURT DISTR     | BUTTON  |     |         |              |
| ,                                                              |                                         | Per      |                                | DISTR        | UBUTION                                        |                      | DISTRIB                     | Standard             | 2%     | FINAL            | DISTRIB CODE or | DISTRIB |     |         |              |
|                                                                |                                         | 10       |                                |              |                                                |                      | ENTITY                      | Per UBS              | Amt    | (Alter 2%)       | DESCRIPTION     | AMT     |     |         |              |
|                                                                |                                         |          |                                |              |                                                |                      |                             |                      |        |                  |                 |         |     |         |              |
|                                                                |                                         |          |                                |              |                                                |                      |                             |                      |        |                  |                 |         |     |         |              |
|                                                                |                                         |          |                                |              |                                                |                      |                             |                      |        |                  |                 |         |     |         |              |
|                                                                | Ŷ                                       | 12       | PC 1463.001 - 8                |              |                                                |                      | COUNTY                      | 8.75                 |        | 8.58             |                 |         |     |         |              |
|                                                                | ¥                                       |          | PC 1463.002 - 8                |              |                                                |                      | CITY                        | 26.25                | 0.53   | 25.73            |                 |         | 1   |         |              |
| N                                                              | Y 7 PC 1464 - State PA - State port     |          |                                |              | STATE                                          | 28.00                | 0.54                        | 27,44                |        |                  | 1               |         |     |         |              |
|                                                                | Y 3 PC 1464 - State PA - County portion |          |                                |              |                                                | COUNTY               | 12.00                       |                      | 11.76  |                  |                 | 1       |     |         |              |
| Penalties & Surcharge                                          | Y                                       |          | GC 76104.6 - D1                |              |                                                |                      | COUNTY                      | 3.00                 | 0.06   | 2.94             |                 |         | 1   |         |              |
| State penalty                                                  | Y                                       |          | GC 76104.6 - D1                |              |                                                |                      | STATE                       | 1.00                 |        | 0.98             |                 |         | 1   |         |              |
|                                                                | Υ.                                      |          |                                |              | 0 eff 6-27-12; prev 3/1                        | 10)                  | STATE                       | 16.00                | 0.32   | 15.60            |                 |         | 1   |         |              |
| Local penalties                                                | Ľ                                       |          | OC 76100-LCC/                  |              |                                                |                      | COUNTY                      | 8.00                 |        | 7.84             |                 |         |     |         |              |
| <ul> <li>Additional penalties</li> </ul>                       | / <u>×</u>                              |          | QC 76101 - LC/F                |              | GC 76000 PA (#7 fc                             |                      | COUNTY                      | 8.00                 |        | 7.84             |                 |         |     |         |              |
| State Surcharge                                                |                                         |          | OC 76104 - EMS                 |              | breakdown per loca                             |                      | COUNTY                      | 6.00                 | 0.12   | 5.00             |                 |         |     |         |              |
| 17                                                             |                                         |          | OC 76104.5 - 01                |              | supervisor resolution                          | on (BUS).            | COUNTY                      | 2.00                 |        | 1.96             |                 |         |     |         |              |
| V                                                              | Ŷ                                       |          | OC 76102 - Auto                |              |                                                |                      | COUNTY                      | 4.00                 | 0.08   | 3.92             |                 |         | 1   |         |              |
|                                                                |                                         |          | OC 76000.5 - Eh                |              | : 2/10)                                        |                      | COUNTY                      | 8.00                 | 0.16   | 7.84             |                 |         | 1   |         |              |
| 1                                                              | Y                                       | 5.00     | OC 70372(a): 50                |              |                                                |                      | STATE                       | 20.00                |        | 19.60            |                 |         | 1   |         |              |
| Y                                                              | N                                       | -        | PC 1465.7 - 20%                | Surcharge    |                                                | SURTOTAL             |                             | 7.00                 | 0.00   | 7.00             |                 |         | 1   |         |              |
| Standard & Case-specific                                       |                                         | -        |                                |              |                                                | SUBTOTAL             | STATE                       |                      | 0.00   |                  | L               | 0.00    | 1   |         |              |
| Fees                                                           | $\frac{N}{N}$                           | -        |                                |              | (\$40 eff 10-19-10)<br>(\$30 for miss/\$35 for |                      | STATE                       | 40.00                | 0.00   | 40.00            |                 |         | 4   |         |              |
| Court Operations Assessment                                    | $\sum_{n=1}^{N}$                        | -        |                                |              |                                                | unitr)               | COURT                       | 35.00                | 0.00   | 35.00            |                 |         |     |         |              |
| Court Operations Assessment     Criminal Conviction Assessment | $\int_{-\infty}^{\infty}$               | -        | VC 40508.6 - Pri               |              |                                                |                      | COURT                       | 0.00                 |        | 0.00             |                 |         |     |         |              |
| Criminal Conviction Assessment                                 | $\left(\frac{N}{N}\right)$              | -        | VC 42006 - Nigh                |              | t (\$1)<br>Ition Norfines, penalt              |                      |                             | 1.00                 | 0.00   | 1.00             | L               | -       |     |         |              |
| v                                                              | N                                       |          | GC 68090.8 - 29<br>forfaitures | state Automa | roon (for tinkes, penals                       | cies di              | STATE                       |                      |        | 3.02             |                 |         |     |         |              |
|                                                                |                                         |          |                                |              |                                                |                      |                             |                      |        |                  |                 |         |     |         |              |