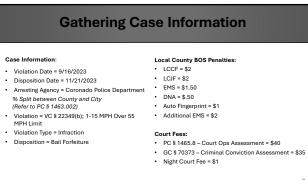

- 1. Gather case information: Codes violated
  - Violation date and conviction date
  - Arresting agency (county, city, CHP)
    Disposition on each count (conviction, traffic school)

  - Base fine and enhancements (how much was assessed) Prior violations
- 2. Obtain County Board of Supervisors' resolutions
- 3. Determine other factors

# Case Study #1: Speeding

- Speeding 1 to 15 MPH over 55 MPH Limit
- VC § 22349(b), Infraction
- Prior VC violation added to #1.2

**WATCH OUT FOR:** NOT correctly applying enhancement for priors.

| CAS  | EIN       | FORMATION                      |                                      |                |                                             |             |                     |         |                     |                                |                |
|------|-----------|--------------------------------|--------------------------------------|----------------|---------------------------------------------|-------------|---------------------|---------|---------------------|--------------------------------|----------------|
| Case | P Nun     | nber                           |                                      |                | COUNT 1                                     |             | VC 22349(t          | 2)      |                     | BASE FINE                      | 35             |
| Viol | ation     | Date                           | 1/16/2024                            |                | Violation                                   | Description | 1-15 MPH            |         | 1PH                 | Priors                         | 1              |
| Disp | ositi     | on Date                        | 3/25/2024                            |                | Vio                                         | lation Type | Traffic Infe        | action  |                     | Enhanced BASE                  | 45             |
|      |           | Agency                         | Coronado Pl                          | 2              |                                             |             | Bail Forfe          |         |                     |                                |                |
|      |           | County %                       | 25%                                  |                | COUNT 2 (if any)                            |             |                     |         |                     | BASE FINE                      | 0              |
|      |           | City %                         | 75%                                  |                | Violation                                   | Description |                     |         |                     | Priors                         |                |
| гот  |           | banced Base                    | \$45                                 | 00             | Vio                                         | lation Type |                     |         |                     | Enhanced BASE                  | 0              |
| Port | ion o     | f 10                           | 545                                  |                |                                             | Disposition |                     |         |                     | GC 76000                       | \$ 7.0         |
| on   | ion o     | 110                            | 9                                    |                |                                             | Disposition |                     |         |                     | 30,70000                       | 3 7.0          |
|      |           |                                |                                      |                |                                             |             |                     | DARD BA | ASE-UP              | COURT DISTRI                   | BUTION         |
| 2%   | Per<br>10 |                                | DISTR                                | BUTION         |                                             | ENTITY      | Standard<br>Per UBS | 2% Amt  | FINAL<br>(After 2%) | DISTRIB CODE or<br>DESCRIPTION | DISTRIB<br>AMT |
|      |           |                                |                                      |                |                                             |             |                     |         | A                   |                                | в              |
| Y    | 33        | PC 1463.001 - 8                |                                      |                |                                             | COUNTY      | 11.25               | 0.23    | 11.03               |                                |                |
| ¥    | 预算        | PC 1463.002 - B                |                                      |                |                                             | CITY        | 33.75               | 0.68    | 33.08               |                                |                |
| Y    | 7         | PC 1464 - State                |                                      |                |                                             | STATE       | 35.00               | 0.70    | 34.30               |                                |                |
| Y    | 3         |                                | 54 - State PA - County portion (30%) |                |                                             |             | 15.00               | 0.30    | 14.70               |                                |                |
| ¥    |           |                                | 76104.6 - DNA PA (1/10) 75%          |                |                                             |             | 3.75                | 0.08    | 3.68                |                                |                |
| ¥    |           | GC 76104.6 - DI                |                                      |                |                                             | STATE       | 1.25                | 0.03    | 1.23                |                                |                |
| Y    | 4         | GC 76104.7 - D                 |                                      | 0 eff 6-27-12  | ; prev 3/10)                                | STATE       | 20.00               | 0.40    | 19.60               |                                |                |
| Y    |           | GC 76100 - LCC                 |                                      |                |                                             | COUNTY      | 10.00               | 0.20    | 9.80                |                                |                |
| ¥    |           | GC 76101 - LCJF                |                                      |                | PA (\$7 for every 10)                       | COUNTY      | 10.00               | 0.20    | 9.80                |                                |                |
| ¥    |           | GC 76104 - EMS                 |                                      |                | n per local board of<br>r resolution (BOS). | COUNTY      | 7.50                | 0.15    | 7.35                |                                |                |
| Y    |           | GC 76104.5 - D                 |                                      | superviso      | resolution (BUS).                           | COUNTY      | 2.50                | 0.05    | 2.45                |                                |                |
| ۲    |           | GC 76102 - Aute                |                                      |                |                                             | COUNTY      | \$.00               | 0.10    | 4.90                |                                |                |
| ¥    |           | GC 76000.5 - EN                |                                      | : 2/10)        |                                             | COUNTY      | 10.00               | 0.20    | 9.80                |                                |                |
| ¥    | 5.00      | GC 70372(a): 50                |                                      |                |                                             | STATE       | 25.00               | 0.50    | 24.50               |                                |                |
| N    |           | PC 1465.7 - 209                | 6 Surcharge                          |                |                                             | STATE       | 9.00                | 0.00    | 9.00                |                                |                |
|      |           |                                |                                      |                | SUBTOTAL                                    |             | 199.00              |         | 195.20              |                                | 0.0            |
| N    | _         | PC 1465.8 - Cou                |                                      |                |                                             | STATE       | 40.00               | 0.00    | 40.00               |                                |                |
| N    | -         | GC 70373 - Crim                |                                      |                | 3/\$35 for infr)                            | STATE       | 35.00               | 1000    | 15.00               |                                |                |
| N    |           | VC 40508.6 - Pr                |                                      |                |                                             | COURT       | 10.00               |         |                     |                                |                |
| N    |           | VC 42006 - Nigh                |                                      |                |                                             | STATE       | 1.00                | 0.00    | 1.00                |                                |                |
| N    |           | GC 68090.8 - 29<br>forfeitures | 6 State Automa                       | tion (for fine | is, penalties &                             | STATE       |                     |         | 3.80                |                                |                |
|      |           |                                |                                      |                | TOTAL FINE                                  |             | 285.00              | 3.80    | 285.00              | TOTAL                          | 0.0            |