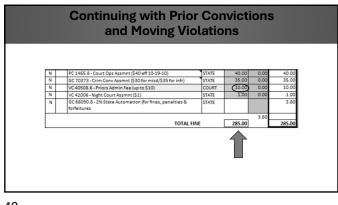

# Case Study #1: Speeding

- Speeding 1 to 15 MPH over 55 MPH Limit
- VC § 22349(b), Infraction
- Prior VC violation added to #1.2

**WATCH OUT FOR:** NOT correctly applying enhancement for priors.

| CAS  | EIN       | FORMATION                      |                                      |                |                                             |             |                     |         |                     |                                |                |
|------|-----------|--------------------------------|--------------------------------------|----------------|---------------------------------------------|-------------|---------------------|---------|---------------------|--------------------------------|----------------|
| Case | P Nun     | nber                           |                                      |                | COUNT 1                                     |             | VC 22349(t          | 2)      |                     | BASE FINE                      | 35             |
| Viol | ation     | Date                           | 1/16/2024                            |                | Violation                                   | Description | 1-15 MPH            |         | 1PH                 | Priors                         | 1              |
| Disp | ositi     | on Date                        | 3/25/2024                            |                | Vio                                         | lation Type | Traffic Infe        | action  |                     | Enhanced BASE                  | 45             |
|      |           | Agency                         | Coronado Pl                          | 2              |                                             |             | Bail Forfe          |         |                     |                                |                |
|      |           | County %                       | 25%                                  |                | COUNT 2 (if any)                            |             |                     |         |                     | BASE FINE                      | 0              |
|      |           | City %                         | 75%                                  |                | Violation                                   | Description |                     |         |                     | Priors                         |                |
| гот  |           | banced Base                    | \$45                                 | 00             | Vio                                         | lation Type |                     |         |                     | Enhanced BASE                  | 0              |
| Port | ion o     | f 10                           | 545                                  |                |                                             | Disposition |                     |         |                     | GC 76000                       | \$ 7.0         |
| on   | ion o     | 110                            | 9                                    |                |                                             | Disposition |                     |         |                     | 30,70000                       | 3 7.0          |
|      |           |                                |                                      |                |                                             |             |                     | DARD BA | ASE-UP              | COURT DISTRI                   | BUTION         |
| 2%   | Per<br>10 |                                | DISTR                                | BUTION         |                                             | ENTITY      | Standard<br>Per UBS | 2% Amt  | FINAL<br>(After 2%) | DISTRIB CODE or<br>DESCRIPTION | DISTRIB<br>AMT |
|      |           |                                |                                      |                |                                             |             |                     |         | A                   |                                | в              |
| Y    | 33        | PC 1463.001 - 8                |                                      |                |                                             | COUNTY      | 11.25               | 0.23    | 11.03               |                                |                |
| ¥    | 预算        | PC 1463.002 - B                |                                      |                |                                             | CITY        | 33.75               | 0.68    | 33.08               |                                |                |
| Y    | 7         | PC 1464 - State                |                                      |                |                                             | STATE       | 35.00               | 0.70    | 34.30               |                                |                |
| Y    | 3         |                                | 54 - State PA - County portion (30%) |                |                                             |             | 15.00               | 0.30    | 14.70               |                                |                |
| ¥    |           |                                | 76104.6 - DNA PA (1/10) 75%          |                |                                             |             | 3.75                | 0.08    | 3.68                |                                |                |
| ¥    |           | GC 76104.6 - DI                |                                      |                |                                             | STATE       | 1.25                | 0.03    | 1.23                |                                |                |
| Y    | 4         | GC 76104.7 - D                 |                                      | 0 eff 6-27-12  | ; prev 3/10)                                | STATE       | 20.00               | 0.40    | 19.60               |                                |                |
| Y    |           | GC 76100 - LCC                 |                                      |                |                                             | COUNTY      | 10.00               | 0.20    | 9.80                |                                |                |
| ¥    |           | GC 76101 - LCJF                |                                      |                | PA (\$7 for every 10)                       | COUNTY      | 10.00               | 0.20    | 9.80                |                                |                |
| ¥    |           | GC 76104 - EMS                 |                                      |                | n per local board of<br>r resolution (BOS). | COUNTY      | 7.50                | 0.15    | 7.35                |                                |                |
| Y    |           | GC 76104.5 - D                 |                                      | superviso      | resolution (BUS).                           | COUNTY      | 2.50                | 0.05    | 2.45                |                                |                |
| ۲    |           | GC 76102 - Aute                |                                      |                |                                             | COUNTY      | \$.00               | 0.10    | 4.90                |                                |                |
| ¥    |           | GC 76000.5 - EN                |                                      | : 2/10)        |                                             | COUNTY      | 10.00               | 0.20    | 9.80                |                                |                |
| ¥    | 5.00      | GC 70372(a): 50                |                                      |                |                                             | STATE       | 25.00               | 0.50    | 24.50               |                                |                |
| N    |           | PC 1465.7 - 209                | 6 Surcharge                          |                |                                             | STATE       | 9.00                | 0.00    | 9.00                |                                |                |
|      |           |                                |                                      |                | SUBTOTAL                                    |             | 199.00              |         | 195.20              |                                | 0.0            |
| N    | _         | PC 1465.8 - Cou                |                                      |                |                                             | STATE       | 40.00               | 0.00    | 40.00               |                                |                |
| N    | -         | GC 70373 - Crim                |                                      |                | 3/\$35 for infr)                            | STATE       | 35.00               | 1000    | 15.00               |                                |                |
| N    |           | VC 40508.6 - Pr                |                                      |                |                                             | COURT       | 10.00               |         |                     |                                |                |
| N    |           | VC 42006 - Nigh                |                                      |                |                                             | STATE       | 1.00                | 0.00    | 1.00                |                                |                |
| N    |           | GC 68090.8 - 29<br>forfeitures | 6 State Automa                       | tion (for fine | is, penalties &                             | STATE       |                     |         | 3.80                |                                |                |
|      |           |                                |                                      |                | TOTAL FINE                                  |             | 285.00              | 3.80    | 285.00              | TOTAL                          | 0.0            |