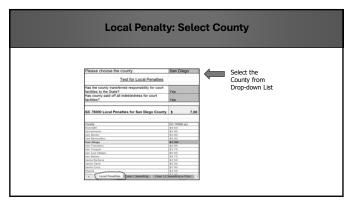

| County | and City % Sp              | olit Informatio             | <b>n</b> Applied |
|--------|----------------------------|-----------------------------|------------------|
|        |                            |                             |                  |
|        | Case Number                |                             |                  |
|        | Violation Date             | 9/16/2023                   |                  |
|        | Disposition Date           | 11/21/2023                  |                  |
|        | Arresting Agency           | Coronado PD                 |                  |
|        | County %                   | 25%                         |                  |
|        | City %                     | 75%                         |                  |
|        | *Enter the Percentage iden | tified into the County Line |                  |
|        |                            |                             |                  |
|        |                            |                             |                  |