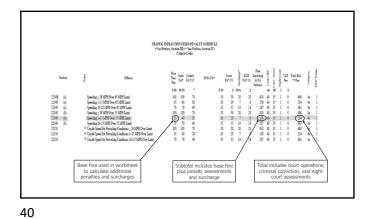

| Case Number                |                             |                  |
|        | Violation Date             | 9/16/2023                   |                  |
|        | Disposition Date           | 11/21/2023                  |                  |
|        | Arresting Agency           | Coronado PD                 |                  |
|        | County %                   | 25%                         |                  |
|        | City %                     | 75%                         |                  |
|        | *Enter the Percentage iden | tified into the County Line |                  |
|        |                            |                             |                  |
|        |                            |                             |                  |

























#### **Prior Convictions**

The base fine for one Vehicle Code moving violation that is assessed "points" on a current arrest or citation <u>may</u> be enhanced by \$10 for each "prior" conviction within 36 months of the new alleged offense. For calculating the enhancement, both the current and "prior" offense must be a moving violation for which a "point" has been assigned per Vehicle Code section 12810 or 12810.2.

A confidential conviction after completion of traffic school is not assigned a point or counted as a prior offense for purposes of enhancing the fine of a subsequent offense. Regardless of the number of moving violation convictions on a citation, only one "prior" per citation shall be counted in determining the enhancement on the current offense. Uniform Ba