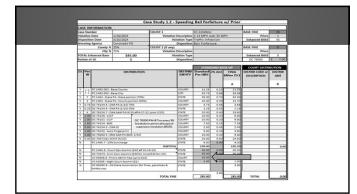

- The following apply to the fines and forfeitures in Table 1:
- State and local penalties;
  2% deposit for automation; and
  State surcharge.

28

| N                                                              | _                                       |          |                                |              |                                                | Case St              | udy 1 - 5                   | peeding              | Bail F | orfeiture        |                 |         |     | 4       |              |
|----------------------------------------------------------------|-----------------------------------------|----------|--------------------------------|--------------|------------------------------------------------|----------------------|-----------------------------|----------------------|--------|------------------|-----------------|---------|-----|---------|--------------|
|                                                                | CAS                                     | SE INF   | ORMATION                       |              |                                                |                      |                             |                      |        |                  |                 |         | 1 / |         |              |
|                                                                | Case                                    | e Num    | iber                           |              | COUNT                                          |                      |                             | VC 22349(b           |        |                  | BASE FINE       | 35      |     |         | Base fine    |
| Case Information                                               | Viol                                    | lation 0 | Date                           | 9/16/2023    |                                                |                      |                             | 1-15 MPH c           |        | MPH              | Priors          |         | 12  |         | Enhancements |
| Violation & disposition date                                   | Disp                                    | positio  | n Date                         | 11/21/2023 V |                                                | Violation Type Traff |                             | e Traffic Infraction |        | Enhanced BASE 35 |                 |         |     | Priors  |              |
| <ul> <li>Violation code, description,</li> </ul>               | Arre                                    | sting i  | Agency                         | Coronado Pl  | >                                              |                      | Disposition Bail Forfeiture |                      |        |                  |                 |         |     | • FIDIS |              |
| type                                                           |                                         |          | County N                       | 25%          | COUNT                                          | 2 (if any)           |                             |                      |        |                  | BASE FINE       | 0       |     |         |              |
| Disposition                                                    |                                         |          | City %                         | 75%          |                                                | Violation            | Description                 |                      |        |                  | Priors          |         | 1 . | •       |              |
| Arresting Agency                                               | TOT                                     | AL Eni   | hanced Base                    | \$35         | .00                                            | Vie                  | slation Type                |                      |        |                  | Enhanced BASE   | 0       | 1   |         |              |
|                                                                | Port                                    | tion of  | 10                             | 4            |                                                |                      | Disposition                 |                      |        |                  | GC 76000        | \$ 7.00 | 1   |         |              |
|                                                                | _                                       |          |                                |              |                                                |                      |                             |                      |        |                  |                 |         |     |         |              |
| V                                                              |                                         |          |                                |              |                                                |                      |                             | STAND                | IARD E | ASE-UP           | COURT DISTR     | BUTTON  |     |         |              |
| ,                                                              |                                         | Per      |                                | DISTR        | UBUTION                                        |                      | DISTRIB                     | Standard             | 2%     | FINAL            | DISTRIB CODE or | DISTRIB |     |         |              |
|                                                                |                                         | 10       |                                |              |                                                |                      | ENTITY                      | Per UBS              | Amt    | (Alter 2%)       | DESCRIPTION     | AMT     |     |         |              |
|                                                                |                                         |          |                                |              |                                                |                      |                             |                      |        |                  |                 |         |     |         |              |
|                                                                |                                         |          |                                |              |                                                |                      |                             |                      |        |                  |                 |         |     |         |              |
|                                                                |                                         |          |                                |              |                                                |                      |                             |                      |        |                  |                 |         |     |         |              |
|                                                                | Ŷ                                       | 12       | PC 1463.001 - 8                |              |                                                |                      | COUNTY                      | 8.75                 |        | 8.58             |                 |         |     |         |              |
|                                                                | ¥                                       |          | PC 1463.002 - 8                |              |                                                |                      | CITY                        | 26.25                | 0.53   | 25.73            |                 |         | 1   |         |              |
| N                                                              | Y 7 PC 1464 - State PA - State port     |          |                                |              | STATE                                          | 28.00                | 0.54                        | 27,44                |        |                  | 1               |         |     |         |              |
|                                                                | Y 3 PC 1464 - State PA - County portion |          |                                |              |                                                | COUNTY               | 12.00                       |                      | 11.76  |                  |                 | 1       |     |         |              |
| Penalties & Surcharge                                          | Y                                       |          | GC 76104.6 - D1                |              |                                                |                      | COUNTY                      | 3.00                 | 0.06   | 2.94             |                 |         | 1   |         |              |
| State penalty                                                  | Y                                       |          | GC 76104.6 - D1                |              |                                                |                      | STATE                       | 1.00                 |        | 0.98             |                 |         | 1   |         |              |
|                                                                | Υ.                                      |          |                                |              | 0 eff 6-27-12; prev 3/1                        | 10)                  | STATE                       | 16.00                | 0.32   | 15.60            |                 |         | 1   |         |              |
| Local penalties                                                | Ľ                                       |          | OC 76100-LCC/                  |              |                                                |                      | COUNTY                      | 8.00                 |        | 7.84             |                 |         |     |         |              |
| <ul> <li>Additional penalties</li> </ul>                       | / <u>×</u>                              |          | QC 76101 - LC/F                |              | GC 76000 PA (#7 fc                             |                      | COUNTY                      | 8.00                 |        | 7.84             |                 |         |     |         |              |
| State Surcharge                                                |                                         |          | OC 76104 - EMS                 |              | breakdown per loca                             |                      | COUNTY                      | 6.00                 | 0.12   | 5.00             |                 |         |     |         |              |
| 17                                                             |                                         |          | OC 76104.5 - 01                |              | supervisor resolution                          | on (BUS).            | COUNTY                      | 2.00                 |        | 1.96             |                 |         |     |         |              |
| V                                                              | Ŷ                                       |          | OC 76102 - Auto                |              |                                                |                      | COUNTY                      | 4.00                 | 0.08   | 3.92             |                 |         | 1   |         |              |
|                                                                |                                         |          | OC 76000.5 - Eh                |              | : 2/10)                                        |                      | COUNTY                      | 8.00                 | 0.16   | 7.84             |                 |         | 1   |         |              |
| 1                                                              | Y                                       | 5.00     | OC 70372(a): 50                |              |                                                |                      | STATE                       | 20.00                |        | 19.60            |                 |         | 1   |         |              |
| Y                                                              | N                                       | -        | PC 1465.7 - 20%                | Surcharge    |                                                | SURTOTAL             |                             | 7.00                 | 0.00   | 7.00             |                 |         | 1   |         |              |
| Standard & Case-specific                                       |                                         | -        |                                |              |                                                | SUBTOTAL             | STATE                       |                      | 0.00   |                  | L               | 0.00    | 1   |         |              |
| Fees                                                           | $\frac{N}{N}$                           | -        |                                |              | (\$40 eff 10-19-10)<br>(\$30 for miss/\$35 for |                      | STATE                       | 40.00                | 0.00   | 40.00            |                 |         | 4   |         |              |
| Court Operations Assessment                                    | $\sum_{n=1}^{N}$                        | -        |                                |              |                                                | unitr)               | COURT                       | 35.00                | 0.00   | 35.00            |                 |         |     |         |              |
| Court Operations Assessment     Criminal Conviction Assessment | $\int_{-\infty}^{\infty}$               | -        | VC 40508.6 - Pri               |              |                                                |                      | COURT                       | 0.00                 |        | 0.00             |                 |         |     |         |              |
| Criminal Conviction Assessment                                 | $\left(\frac{N}{N}\right)$              | -        | VC 42006 - Nigh                |              | t (\$1)<br>Ition Norfines, penalt              |                      |                             | 1.00                 | 0.00   | 1.00             | L               | -       |     |         |              |
| v                                                              | N                                       |          | GC 68090.8 - 29<br>forfaitures | state Automa | roon (for tinkes, penals                       | cies di              | STATE                       |                      |        | 3.02             |                 |         |     |         |              |
|                                                                |                                         |          |                                |              |                                                |                      |                             |                      |        |                  |                 |         |     |         |              |

| County | and City % Sp              | olit Informatio             | <b>n</b> Applied |
|--------|----------------------------|-----------------------------|------------------|
|        |                            |                             |                  |
|        | Case Number                |                             |                  |
|        | Violation Date             | 9/16/2023                   |                  |
|        | Disposition Date           | 11/21/2023                  |                  |
|        | Arresting Agency           | Coronado PD                 |                  |
|        | County %                   | 25%                         |                  |
|        | City %                     | 75%                         |                  |
|        | *Enter the Percentage iden | tified into the County Line |                  |
|        |                            |                             |                  |
|        |                            |                             |                  |