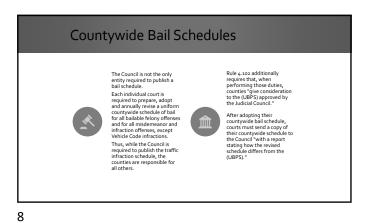

### Guidelines

Revision 33 Trial Court Revenue Dis Table 1 — General Distribution of Fines and Forfeitures under PEN 1463.001

All criminal fines and forfeitures (except parking) without a specific distribution in statute are distributed pursuant to PEN 1463.001. Be advised that most statutes do not designate a specific distribution and are not separately listed in the Guidelines. As stated in PEN 163(0), "total fine or forleture" for purposes of distribution under PEN 1463.001 includes "the total amount of bail forfielted or deposited at cash bail subject to forleture".

- The following apply to the fines and forfeitures in Table 1:
- State and local penalties;
  2% deposit for automation; and
  State surcharge.

28

| N                                                              | _                                       |          |                                |              |                                                | Case St              | udy 1 - 5                   | peeding              | Bail F | orfeiture        |                 |         |     | 4       |              |
|----------------------------------------------------------------|-----------------------------------------|----------|--------------------------------|--------------|------------------------------------------------|----------------------|-----------------------------|----------------------|--------|------------------|-----------------|---------|-----|---------|--------------|
|                                                                | CAS                                     | SE INF   | ORMATION                       |              |                                                |                      |                             |                      |        |                  |                 |         | 1 / |         |              |
|                                                                | Case                                    | e Num    | iber                           |              | COUNT                                          |                      |                             | VC 22349(b           |        |                  | BASE FINE       | 35      |     |         | Base fine    |
| Case Information                                               | Viol                                    | lation 0 | Date                           | 9/16/2023    |                                                |                      |                             | 1-15 MPH c           |        | MPH              | Priors          |         | 12  |         | Enhancements |
| Violation & disposition date                                   | Disp                                    | positio  | n Date                         | 11/21/2023 V |                                                | Violation Type Traff |                             | e Traffic Infraction |        | Enhanced BASE 35 |                 |         |     | Priors  |              |
| <ul> <li>Violation code, description,</li> </ul>               | Arre                                    | sting i  | Agency                         | Coronado Pl  | >                                              |                      | Disposition Bail Forfeiture |                      |        |                  |                 |         |     | • FIDIS |              |
| type                                                           |                                         |          | County N                       | 25%          | COUNT                                          | 2 (if any)           |                             |                      |        |                  | BASE FINE       | 0       |     |         |              |
| Disposition                                                    |                                         |          | City %                         | 75%          |                                                | Violation            | Description                 |                      |        |                  | Priors          |         | 1 . | •       |              |
| Arresting Agency                                               | TOT                                     | AL Eni   | hanced Base                    | \$35         | .00                                            | Vie                  | slation Type                |                      |        |                  | Enhanced BASE   | 0       | 1   |         |              |
|                                                                | Port                                    | tion of  | 10                             | 4            |                                                |                      | Disposition                 |                      |        |                  | GC 76000        | \$ 7.00 | 1   |         |              |
|                                                                | _                                       |          |                                |              |                                                |                      |                             |                      |        |                  |                 |         |     |         |              |
| V                                                              |                                         |          |                                |              |                                                |                      |                             | STAND                | IARD E | ASE-UP           | COURT DISTR     | BUTTON  |     |         |              |
| ,                                                              |                                         | Per      |                                | DISTR        | UBUTION                                        |                      | DISTRIB                     | Standard             | 2%     | FINAL            | DISTRIB CODE or | DISTRIB |     |         |              |
|                                                                |                                         | 10       |                                |              |                                                |                      | ENTITY                      | Per UBS              | Amt    | (Alter 2%)       | DESCRIPTION     | AMT     |     |         |              |
|                                                                |                                         |          |                                |              |                                                |                      |                             |                      |        |                  |                 |         |     |         |              |
|                                                                |                                         |          |                                |              |                                                |                      |                             |                      |        |                  |                 |         |     |         |              |
|                                                                |                                         |          |                                |              |                                                |                      |                             |                      |        |                  |                 |         |     |         |              |
|                                                                | Ŷ                                       | 12       | PC 1463.001 - 8                |              |                                                |                      | COUNTY                      | 8.75                 |        | 8.58             |                 |         |     |         |              |
|                                                                | ¥                                       |          | PC 1463.002 - 8                |              |                                                |                      | CITY                        | 26.25                | 0.53   | 25.73            |                 |         | 1   |         |              |
| N                                                              | Y 7 PC 1464 - State PA - State port     |          |                                |              | STATE                                          | 28.00                | 0.54                        | 27,44                |        |                  | 1               |         |     |         |              |
|                                                                | Y 3 PC 1464 - State PA - County portion |          |                                |              |                                                | COUNTY               | 12.00                       |                      | 11.76  |                  |                 | 1       |     |         |              |
| Penalties & Surcharge                                          | Y                                       |          | GC 76104.6 - D1                |              |                                                |                      | COUNTY                      | 3.00                 | 0.06   | 2.94             |                 |         | 1   |         |              |
| State penalty                                                  | Y                                       |          | GC 76104.6 - D1                |              |                                                |                      | STATE                       | 1.00                 |        | 0.98             |                 |         | 1   |         |              |
|                                                                | Υ.                                      |          |                                |              | 0 eff 6-27-12; prev 3/1                        | 10)                  | STATE                       | 16.00                | 0.32   | 15.60            |                 |         | 1   |         |              |
| Local penalties                                                | Ľ                                       |          | OC 76100-LCC/                  |              |                                                |                      | COUNTY                      | 8.00                 |        | 7.84             |                 |         |     |         |              |
| <ul> <li>Additional penalties</li> </ul>                       | / <u>×</u>                              |          | QC 76101 - LC/F                |              | GC 76000 PA (#7 fc                             |                      | COUNTY                      | 8.00                 |        | 7.84             |                 |         |     |         |              |
| State Surcharge                                                |                                         |          | OC 76104 - EMS                 |              | breakdown per loca                             |                      | COUNTY                      | 6.00                 | 0.12   | 5.00             |                 |         |     |         |              |
| 17                                                             |                                         |          | OC 76104.5 - 01                |              | supervisor resolution                          | on (BUS).            | COUNTY                      | 2.00                 |        | 1.96             |                 |         |     |         |              |
| V                                                              | Ŷ                                       |          | OC 76102 - Auto                |              |                                                |                      | COUNTY                      | 4.00                 | 0.08   | 3.92             |                 |         | 1   |         |              |
|                                                                |                                         |          | OC 76000.5 - Eh                |              | : 2/10)                                        |                      | COUNTY                      | 8.00                 | 0.16   | 7.84             |                 |         | 1   |         |              |
| 1                                                              | Y                                       | 5.00     | OC 70372(a): 50                |              |                                                |                      | STATE                       | 20.00                |        | 19.60            |                 |         | 1   |         |              |
| Y                                                              | N                                       | -        | PC 1465.7 - 20%                | Surcharge    |                                                | SURTOTAL             |                             | 7.00                 | 0.00   | 7.00             |                 |         | 1   |         |              |
| Standard & Case-specific                                       |                                         | -        |                                |              |                                                | SUBTOTAL             | STATE                       |                      | 0.00   |                  | L               | 0.00    | 1   |         |              |
| Fees                                                           | $\frac{N}{N}$                           | -        |                                |              | (\$40 eff 10-19-10)<br>(\$30 for miss/\$35 for |                      | STATE                       | 40.00                | 0.00   | 40.00            |                 |         | 4   |         |              |
| Court Operations Assessment                                    | $\sum_{n=1}^{N}$                        | -        |                                |              |                                                | unitr)               | COURT                       | 35.00                | 0.00   | 35.00            |                 |         |     |         |              |
| Court Operations Assessment     Criminal Conviction Assessment | $\int_{-\infty}^{\infty}$               | -        | VC 40508.6 - Pri               |              |                                                |                      | COURT                       | 0.00                 |        | 0.00             |                 |         |     |         |              |
| Criminal Conviction Assessment                                 | $\left(\frac{N}{N}\right)$              | -        | VC 42006 - Nigh                |              | t (\$1)<br>Ition Norfines, penalt              |                      |                             | 1.00                 | 0.00   | 1.00             | L               | -       |     |         |              |
| v                                                              | N                                       |          | GC 68090.8 - 29<br>forfaitures | state Automa | roon (for tinkes, penals                       | cies di              | STATE                       |                      |        | 3.02             |                 |         |     |         |              |
|                                                                |                                         |          |                                |              |                                                |                      |                             |                      |        |                  |                 |         |     |         |              |