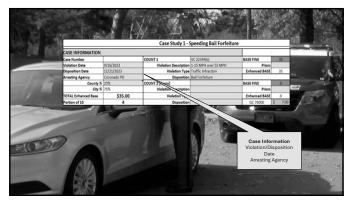

- The following apply to the fines and forfeitures in Table 1:
- State and local penalties;
  2% deposit for automation; and
  State surcharge.

28

| N                                                              | _                                       |          |                                |              |                                                | Case St              | udy 1 - 5                   | peeding              | Bail F | orfeiture        |                 |         |     | 4       |              |
|----------------------------------------------------------------|-----------------------------------------|----------|--------------------------------|--------------|------------------------------------------------|----------------------|-----------------------------|----------------------|--------|------------------|-----------------|---------|-----|---------|--------------|
|                                                                | CAS                                     | SE INF   | ORMATION                       |              |                                                |                      |                             |                      |        |                  |                 |         | 1 / |         |              |
|                                                                | Case                                    | e Num    | iber                           |              | COUNT                                          |                      |                             | VC 22349(b           |        |                  | BASE FINE       | 35      |     |         | Base fine    |
| Case Information                                               | Viol                                    | lation 0 | Date                           | 9/16/2023    |                                                |                      |                             | 1-15 MPH c           |        | MPH              | Priors          |         | 12  |         | Enhancements |
| Violation & disposition date                                   | Disp                                    | positio  | n Date                         | 11/21/2023 V |                                                | Violation Type Traff |                             | e Traffic Infraction |        | Enhanced BASE 35 |                 |         |     | Priors  |              |
| <ul> <li>Violation code, description,</li> </ul>               | Arre                                    | sting i  | Agency                         | Coronado Pl  | >                                              |                      | Disposition Bail Forfeiture |                      |        |                  |                 |         |     | • FIDIS |              |
| type                                                           |                                         |          | County N                       | 25%          | COUNT                                          | 2 (if any)           |                             |                      |        |                  | BASE FINE       | 0       |     |         |              |
| Disposition                                                    |                                         |          | City %                         | 75%          |                                                | Violation            | Description                 |                      |        |                  | Priors          |         | 1 . | •       |              |
| Arresting Agency                                               | TOT                                     | AL Eni   | hanced Base                    | \$35         | .00                                            | Vie                  | slation Type                |                      |        |                  | Enhanced BASE   | 0       | 1   |         |              |
|                                                                | Port                                    | tion of  | 10                             | 4            |                                                |                      | Disposition                 |                      |        |                  | GC 76000        | \$ 7.00 | 1   |         |              |
|                                                                | _                                       |          |                                |              |                                                |                      |                             |                      |        |                  |                 |         |     |         |              |
| V                                                              |                                         |          |                                |              |                                                |                      |                             | STAND                | IARD E | ASE-UP           | COURT DISTR     | BUTTON  |     |         |              |
| ,                                                              |                                         | Per      |                                | DISTR        | UBUTION                                        |                      | DISTRIB                     | Standard             | 2%     | FINAL            | DISTRIB CODE or | DISTRIB |     |         |              |
|                                                                |                                         | 10       |                                |              |                                                |                      | ENTITY                      | Per UBS              | Amt    | (Alter 2%)       | DESCRIPTION     | AMT     |     |         |              |
|                                                                |                                         |          |                                |              |                                                |                      |                             |                      |        |                  |                 |         |     |         |              |
|                                                                |                                         |          |                                |              |                                                |                      |                             |                      |        |                  |                 |         |     |         |              |
|                                                                |                                         |          |                                |              |                                                |                      |                             |                      |        |                  |                 |         |     |         |              |
|                                                                | Ŷ                                       | 12       | PC 1463.001 - 8                |              |                                                |                      | COUNTY                      | 8.75                 |        | 8.58             |                 |         |     |         |              |
|                                                                | ¥                                       |          | PC 1463.002 - 8                |              |                                                |                      | CITY                        | 26.25                | 0.53   | 25.73            |                 |         | 1   |         |              |
| N                                                              | Y 7 PC 1464 - State PA - State port     |          |                                |              | STATE                                          | 28.00                | 0.54                        | 27,44                |        |                  | 1               |         |     |         |              |
|                                                                | Y 3 PC 1464 - State PA - County portion |          |                                |              |                                                | COUNTY               | 12.00                       |                      | 11.76  |                  |                 | 1       |     |         |              |
| Penalties & Surcharge                                          | Y                                       |          | GC 76104.6 - D1                |              |                                                |                      | COUNTY                      | 3.00                 | 0.06   | 2.94             |                 |         | 1   |         |              |
| State penalty                                                  | Y                                       |          | GC 76104.6 - D1                |              |                                                |                      | STATE                       | 1.00                 |        | 0.98             |                 |         | 1   |         |              |
|                                                                | Υ.                                      |          |                                |              | 0 eff 6-27-12; prev 3/1                        | 10)                  | STATE                       | 16.00                | 0.32   | 15.60            |                 |         | 1   |         |              |
| Local penalties                                                | Ľ                                       |          | OC 76100-LCC/                  |              |                                                |                      | COUNTY                      | 8.00                 |        | 7.84             |                 |         |     |         |              |
| <ul> <li>Additional penalties</li> </ul>                       | / <u>×</u>                              |          | QC 76101 - LC/F                |              | GC 76000 PA (#7 fc                             |                      | COUNTY                      | 8.00                 |        | 7.84             |                 |         |     |         |              |
| State Surcharge                                                |                                         |          | OC 76104 - EMS                 |              | breakdown per loca                             |                      | COUNTY                      | 6.00                 | 0.12   | 5.00             |                 |         |     |         |              |
| 17                                                             |                                         |          | OC 76104.5 - 01                |              | supervisor resolution                          | on (BUS).            | COUNTY                      | 2.00                 |        | 1.96             |                 |         |     |         |              |
| V                                                              | Ŷ                                       |          | OC 76102 - Auto                |              |                                                |                      | COUNTY                      | 4.00                 | 0.08   | 3.92             |                 |         | 1   |         |              |
|                                                                |                                         |          | OC 76000.5 - Eh                |              | : 2/10)                                        |                      | COUNTY                      | 8.00                 | 0.16   | 7.84             |                 |         | 1   |         |              |
| 1                                                              | Y                                       | 5.00     | OC 70372(a): 50                |              |                                                |                      | STATE                       | 20.00                |        | 19.60            |                 |         | 1   |         |              |
| Y                                                              | N                                       | -        | PC 1465.7 - 20%                | Surcharge    |                                                | SURTOTAL             |                             | 7.00                 | 0.00   | 7.00             |                 |         | 1   |         |              |
| Standard & Case-specific                                       |                                         | -        |                                |              |                                                | SUBTOTAL             | STATE                       |                      | 0.00   |                  | L               | 0.00    | 1   |         |              |
| Fees                                                           | $\frac{N}{N}$                           | -        |                                |              | (\$40 eff 10-19-10)<br>(\$30 for miss/\$35 for |                      | STATE                       | 40.00                | 0.00   | 40.00            |                 |         | 4   |         |              |
| Court Operations Assessment                                    | $\sum_{n=1}^{N}$                        | -        |                                |              |                                                | unitr)               | COURT                       | 35.00                | 0.00   | 35.00            |                 |         |     |         |              |
| Court Operations Assessment     Criminal Conviction Assessment | $\int_{-\infty}^{\infty}$               | -        | VC 40508.6 - Pri               |              |                                                |                      | COURT                       | 0.00                 |        | 0.00             |                 |         |     |         |              |
| Criminal Conviction Assessment                                 | $\left(\frac{N}{N}\right)$              | -        | VC 42006 - Nigh                |              | t (\$1)<br>Ition Norfines, penalt              |                      |                             | 1.00                 | 0.00   | 1.00             | L               | -       |     |         |              |
| v                                                              | N                                       |          | GC 68090.8 - 29<br>forfaitures | state Automa | roon (for tinkes, penals                       | cies di              | STATE                       |                      |        | 3.02             |                 |         |     |         |              |
|                                                                |                                         |          |                                |              |                                                |                      |                             |                      |        |                  |                 |         |     |         |              |

# Case Study #1: Speeding

- Speeding 1 to 15 MPH over 55 MPH Limit
- VC § 22349(b), Infraction
- Prior VC violation added to #1.2

**WATCH OUT FOR:** NOT correctly applying enhancement for priors.

| CAS  | EIN       | FORMATION                      |                                      |                |                                             |             |                     |         |                     |                                |                |
|------|-----------|--------------------------------|--------------------------------------|----------------|---------------------------------------------|-------------|---------------------|---------|---------------------|--------------------------------|----------------|
| Case | P Nun     | nber                           |                                      |                | COUNT 1                                     |             | VC 22349(t          | 2)      |                     | BASE FINE                      | 35             |
| Viol | ation     | Date                           | 1/16/2024                            |                | Violation                                   | Description | 1-15 MPH            |         | 1PH                 | Priors                         | 1              |
| Disp | ositi     | on Date                        | 3/25/2024                            |                | Vio                                         | lation Type | Traffic Infe        | action  |                     | Enhanced BASE                  | 45             |
|      |           | Agency                         | Coronado Pl                          | 2              |                                             |             | Bail Forfe          |         |                     |                                |                |
|      |           | County %                       | 25%                                  |                | COUNT 2 (if any)                            |             |                     |         |                     | BASE FINE                      | 0              |
|      |           | City %                         | 75%                                  |                | Violation                                   | Description |                     |         |                     | Priors                         |                |
| гот  |           | banced Base                    | \$45                                 | 00             | Vio                                         | lation Type |                     |         |                     | Enhanced BASE                  | 0              |
| Port | ion o     | f 10                           | 545                                  |                |                                             | Disposition |                     |         |                     | GC 76000                       | \$ 7.0         |
| on   | ion o     | 110                            | 9                                    |                |                                             | Disposition |                     |         |                     | 30,70000                       | 3 7.0          |
|      |           |                                |                                      |                |                                             |             |                     | DARD BA | ASE-UP              | COURT DISTRI                   | BUTION         |
| 2%   | Per<br>10 |                                | DISTR                                | BUTION         |                                             | ENTITY      | Standard<br>Per UBS | 2% Amt  | FINAL<br>(After 2%) | DISTRIB CODE or<br>DESCRIPTION | DISTRIB<br>AMT |
|      |           |                                |                                      |                |                                             |             |                     |         | A                   |                                | в              |
| Y    | 33        | PC 1463.001 - 8                |                                      |                |                                             | COUNTY      | 11.25               | 0.23    | 11.03               |                                |                |
| ¥    | 预算        | PC 1463.002 - B                |                                      |                |                                             | CITY        | 33.75               | 0.68    | 33.08               |                                |                |
| Y    | 7         | PC 1464 - State                |                                      |                |                                             | STATE       | 35.00               | 0.70    | 34.30               |                                |                |
| Y    | 3         |                                | 54 - State PA - County portion (30%) |                |                                             |             | 15.00               | 0.30    | 14.70               |                                |                |
| ¥    |           |                                | 76104.6 - DNA PA (1/10) 75%          |                |                                             |             | 3.75                | 0.08    | 3.68                |                                |                |
| ¥    |           | GC 76104.6 - DI                |                                      |                |                                             | STATE       | 1.25                | 0.03    | 1.23                |                                |                |
| Y    | 4         | GC 76104.7 - D                 |                                      | 0 eff 6-27-12  | ; prev 3/10)                                | STATE       | 20.00               | 0.40    | 19.60               |                                |                |
| Y    |           | GC 76100 - LCC                 |                                      |                |                                             | COUNTY      | 10.00               | 0.20    | 9.80                |                                |                |
| ¥    |           | GC 76101 - LCJF                |                                      |                | PA (\$7 for every 10)                       | COUNTY      | 10.00               | 0.20    | 9.80                |                                |                |
| ¥    |           | GC 76104 - EMS                 |                                      |                | n per local board of<br>r resolution (BOS). | COUNTY      | 7.50                | 0.15    | 7.35                |                                |                |
| Y    |           | GC 76104.5 - D                 |                                      | superviso      | resolution (BUS).                           | COUNTY      | 2.50                | 0.05    | 2.45                |                                |                |
| ۲    |           | GC 76102 - Aute                |                                      |                |                                             | COUNTY      | \$.00               | 0.10    | 4.90                |                                |                |
| ¥    |           | GC 76000.5 - EN                |                                      | : 2/10)        |                                             | COUNTY      | 10.00               | 0.20    | 9.80                |                                |                |
| ¥    | 5.00      | GC 70372(a): 50                |                                      |                |                                             | STATE       | 25.00               | 0.50    | 24.50               |                                |                |
| N    |           | PC 1465.7 - 209                | 6 Surcharge                          |                |                                             | STATE       | 9.00                | 0.00    | 9.00                |                                |                |
|      |           |                                |                                      |                | SUBTOTAL                                    |             | 199.00              |         | 195.20              |                                | 0.0            |
| N    | _         | PC 1465.8 - Cou                |                                      |                |                                             | STATE       | 40.00               | 0.00    | 40.00               |                                |                |
| N    | -         | GC 70373 - Crim                |                                      |                | 3/\$35 for infr)                            | STATE       | 35.00               | 1000    | 15.00               |                                |                |
| N    |           | VC 40508.6 - Pr                |                                      |                |                                             | COURT       | 10.00               |         |                     |                                |                |
| N    |           | VC 42006 - Nigh                |                                      |                |                                             | STATE       | 1.00                | 0.00    | 1.00                |                                |                |
| N    |           | GC 68090.8 - 29<br>forfeitures | 6 State Automa                       | tion (for fine | is, penalties &                             | STATE       |                     |         | 3.80                |                                |                |
|      |           |                                |                                      |                | TOTAL FINE                                  |             | 285.00              | 3.80    | 285.00              | TOTAL                          | 0.0            |