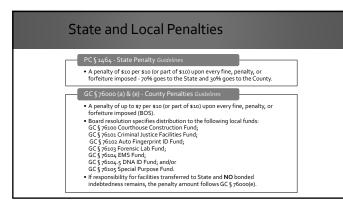

#### State and Local Penalties

These penalties are calculated using the "Per 10, or part of 10" factor from a ROUNDED UP base fine.

- State and Local Penalties UB&PS Section III A, pg. iii
- PC § 1464 State penalty = \$10 per 10
- s GC § 76104.6 County DNA Identification Fund penalty = \$1 per 10
- s GC § 76104.7 state DNA Identification Fund additional penalty = \$4 per 10
- ✿ GC § 70372(a) state court facilities construction penalty = \$5 per 10
- ♣ GC § 76000(a) county penalty per board of supervisors' resolution = up to \$7 per 10
- GC § 76000.5 emergency medical services (EMS) additional penalty per board of supervisors' resolution = \$2 per 10