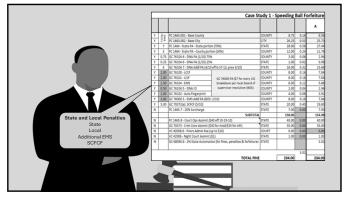

#### State and Local Penalties

These penalties are calculated using the "Per 10, or part of 10" factor from a ROUNDED UP base fine.

- State and Local Penalties UB&PS Section III A, pg. iii
- PC § 1464 State penalty = \$10 per 10
- s GC § 76104.6 County DNA Identification Fund penalty = \$1 per 10
- s GC § 76104.7 state DNA Identification Fund additional penalty = \$4 per 10
- ✿ GC § 70372(a) state court facilities construction penalty = \$5 per 10
- ♣ GC § 76000(a) county penalty per board of supervisors' resolution = up to \$7 per 10
- GC § 76000.5 emergency medical services (EMS) additional penalty per board of supervisors' resolution = \$2 per 10

- The following apply to the fines and forfeitures in Table 1:
- State and local penalties;
  2% deposit for automation; and
  State surcharge.

28

| N                                                              | _                                       |          |                                |              |                                                | Case St              | udy 1 - 5                   | peeding              | Bail F | orfeiture        |                 |         |     | 4       |              |
|----------------------------------------------------------------|-----------------------------------------|----------|--------------------------------|--------------|------------------------------------------------|----------------------|-----------------------------|----------------------|--------|------------------|-----------------|---------|-----|---------|--------------|
|                                                                | CAS                                     | SE INF   | ORMATION                       |              |                                                |                      |                             |                      |        |                  |                 |         | 1 / |         |              |
|                                                                | Case                                    | e Num    | iber                           |              | COUNT                                          |                      |                             | VC 22349(b           |        |                  | BASE FINE       | 35      |     |         | Base fine    |
| Case Information                                               | Viol                                    | lation 0 | Date                           | 9/16/2023    |                                                |                      |                             | 1-15 MPH c           |        | MPH              | Priors          |         | 12  |         | Enhancements |
| Violation & disposition date                                   | Disp                                    | positio  | n Date                         | 11/21/2023 V |                                                | Violation Type Traff |                             | e Traffic Infraction |        | Enhanced BASE 35 |                 |         |     | Priors  |              |
| <ul> <li>Violation code, description,</li> </ul>               | Arre                                    | sting i  | Agency                         | Coronado Pl  | >                                              |                      | Disposition Bail Forfeiture |                      |        |                  |                 |         |     | • FIDIS |              |
| type                                                           |                                         |          | County N                       | 25%          | COUNT                                          | 2 (if any)           |                             |                      |        |                  | BASE FINE       | 0       |     |         |              |
| Disposition                                                    |                                         |          | City %                         | 75%          |                                                | Violation            | Description                 |                      |        |                  | Priors          |         | 1 . | •       |              |
| Arresting Agency                                               | TOT                                     | AL Eni   | hanced Base                    | \$35         | .00                                            | Vie                  | slation Type                |                      |        |                  | Enhanced BASE   | 0       | 1   |         |              |
|                                                                | Port                                    | tion of  | 10                             | 4            |                                                |                      | Disposition                 |                      |        |                  | GC 76000        | \$ 7.00 | 1   |         |              |
|                                                                | _                                       |          |                                |              |                                                |                      |                             |                      |        |                  |                 |         |     |         |              |
| V                                                              |                                         |          |                                |              |                                                |                      |                             | STAND                | IARD E | ASE-UP           | COURT DISTR     | BUTTON  |     |         |              |
| ,                                                              |                                         | Per      |                                | DISTR        | UBUTION                                        |                      | DISTRIB                     | Standard             | 2%     | FINAL            | DISTRIB CODE or | DISTRIB |     |         |              |
|                                                                |                                         | 10       |                                |              |                                                |                      | ENTITY                      | Per UBS              | Amt    | (Alter 2%)       | DESCRIPTION     | AMT     |     |         |              |
|                                                                |                                         |          |                                |              |                                                |                      |                             |                      |        |                  |                 |         |     |         |              |
|                                                                |                                         |          |                                |              |                                                |                      |                             |                      |        |                  |                 |         |     |         |              |
|                                                                |                                         |          |                                |              |                                                |                      |                             |                      |        |                  |                 |         |     |         |              |
|                                                                | Ŷ                                       | 12       | PC 1463.001 - 8                |              |                                                |                      | COUNTY                      | 8.75                 |        | 8.58             |                 |         |     |         |              |
|                                                                | ¥                                       |          | PC 1463.002 - 8                |              |                                                |                      | CITY                        | 26.25                | 0.53   | 25.73            |                 |         | 1   |         |              |
| N                                                              | Y 7 PC 1464 - State PA - State port     |          |                                |              | STATE                                          | 28.00                | 0.54                        | 27,44                |        |                  | 1               |         |     |         |              |
|                                                                | Y 3 PC 1464 - State PA - County portion |          |                                |              |                                                | COUNTY               | 12.00                       |                      | 11.76  |                  |                 | 1       |     |         |              |
| Penalties & Surcharge                                          | Y                                       |          | GC 76104.6 - D1                |              |                                                |                      | COUNTY                      | 3.00                 | 0.06   | 2.94             |                 |         | 1   |         |              |
| State penalty                                                  | Y                                       |          | GC 76104.6 - D1                |              |                                                |                      | STATE                       | 1.00                 |        | 0.98             |                 |         | 1   |         |              |
|                                                                | Υ.                                      |          |                                |              | 0 eff 6-27-12; prev 3/1                        | 10)                  | STATE                       | 16.00                | 0.32   | 15.60            |                 |         | 1   |         |              |
| Local penalties                                                | Ľ                                       |          | OC 76100-LCC/                  |              |                                                |                      | COUNTY                      | 8.00                 |        | 7.84             |                 |         |     |         |              |
| <ul> <li>Additional penalties</li> </ul>                       | / <u>×</u>                              |          | QC 76101 - LC/F                |              | GC 76000 PA (#7 fc                             |                      | COUNTY                      | 8.00                 |        | 7.84             |                 |         |     |         |              |
| State Surcharge                                                |                                         |          | OC 76104 - EMS                 |              | breakdown per loca                             |                      | COUNTY                      | 6.00                 | 0.12   | 5.00             |                 |         |     |         |              |
| 17                                                             |                                         |          | OC 76104.5 - 01                |              | supervisor resolution                          | on (BUS).            | COUNTY                      | 2.00                 |        | 1.96             |                 |         |     |         |              |
| V                                                              | Ŷ                                       |          | OC 76102 - Auto                |              |                                                |                      | COUNTY                      | 4.00                 | 0.08   | 3.92             |                 |         | 1   |         |              |
|                                                                |                                         |          | OC 76000.5 - Eh                |              | : 2/10)                                        |                      | COUNTY                      | 8.00                 | 0.16   | 7.84             |                 |         | 1   |         |              |
| 1                                                              | Y                                       | 5.00     | OC 70372(a): 50                |              |                                                |                      | STATE                       | 20.00                |        | 19.60            |                 |         | 1   |         |              |
| Y                                                              | N                                       | -        | PC 1465.7 - 20%                | Surcharge    |                                                | SURTOTAL             |                             | 7.00                 | 0.00   | 7.00             |                 |         | 1   |         |              |
| Standard & Case-specific                                       |                                         | -        |                                |              |                                                | SUBTOTAL             | STATE                       |                      | 0.00   |                  | L               | 0.00    | 1   |         |              |
| Fees                                                           | $\frac{N}{N}$                           | -        |                                |              | (\$40 eff 10-19-10)<br>(\$30 for miss/\$35 for |                      | STATE                       | 40.00                | 0.00   | 40.00            |                 |         | 4   |         |              |
| Court Operations Assessment                                    | $\sum_{n=1}^{N}$                        | -        |                                |              |                                                | unitr)               | COURT                       | 35.00                | 0.00   | 35.00            |                 |         |     |         |              |
| Court Operations Assessment     Criminal Conviction Assessment | $\int_{-\infty}^{\infty}$               | -        | VC 40508.6 - Pri               |              |                                                |                      | COURT                       | 0.00                 |        | 0.00             |                 |         |     |         |              |
| Criminal Conviction Assessment                                 | $\left(\frac{N}{N}\right)$              | -        | VC 42006 - Nigh                |              | t (\$1)<br>Ition Norfines, penalt              |                      |                             | 1.00                 | 0.00   | 1.00             | L               | -       |     |         |              |
| v                                                              | N                                       |          | GC 68090.8 - 29<br>forfaitures | state Automa | roon (for tinkes, penals                       | cies di              | STATE                       |                      |        | 3.02             |                 |         |     |         |              |
|                                                                |                                         |          |                                |              |                                                |                      |                             |                      |        |                  |                 |         |     |         |              |