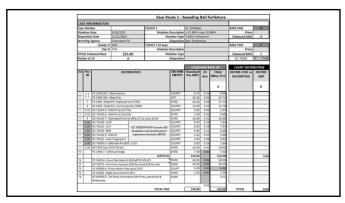

# Case Study #1: Speeding

- Speeding 1 to 15 MPH over 55 MPH Limit
- VC § 22349(b), Infraction
- Prior VC violation added to #1.2

**WATCH OUT FOR:** NOT correctly applying enhancement for priors.

| CAS  | EIN       | FORMATION                      |                                      |                |                                             |             |                     |         |                     |                                |                |
|------|-----------|--------------------------------|--------------------------------------|----------------|---------------------------------------------|-------------|---------------------|---------|---------------------|--------------------------------|----------------|
| Case | P Nun     | nber                           |                                      |                | COUNT 1                                     |             | VC 22349(t          | 2)      |                     | BASE FINE                      | 35             |
| Viol | ation     | Date                           | 1/16/2024                            |                | Violation                                   | Description | 1-15 MPH            |         | 1PH                 | Priors                         | 1              |
| Disp | ositi     | on Date                        | 3/25/2024                            |                | Vio                                         | lation Type | Traffic Infe        | action  |                     | Enhanced BASE                  | 45             |
|      |           | Agency                         | Coronado Pl                          | 2              |                                             |             | Bail Forfe          |         |                     |                                |                |
|      |           | County %                       | 25%                                  |                | COUNT 2 (if any)                            |             |                     |         |                     | BASE FINE                      | 0              |
|      |           | City %                         | 75%                                  |                | Violation                                   | Description |                     |         |                     | Priors                         |                |
| гот  |           | banced Base                    | \$45                                 | 00             | Vio                                         | lation Type |                     |         |                     | Enhanced BASE                  | 0              |
| Port | ion o     | f 10                           | 545                                  |                |                                             | Disposition |                     |         |                     | GC 76000                       | \$ 7.0         |
| on   | ion o     | 110                            | 9                                    |                |                                             | Disposition |                     |         |                     | 30,70000                       | 3 7.0          |
|      |           |                                |                                      |                |                                             |             |                     | DARD BA | ASE-UP              | COURT DISTRI                   | BUTION         |
| 2%   | Per<br>10 |                                | DISTR                                | BUTION         |                                             | ENTITY      | Standard<br>Per UBS | 2% Amt  | FINAL<br>(After 2%) | DISTRIB CODE or<br>DESCRIPTION | DISTRIB<br>AMT |
|      |           |                                |                                      |                |                                             |             |                     |         | A                   |                                | в              |
| Y    | 33        | PC 1463.001 - 8                |                                      |                |                                             | COUNTY      | 11.25               | 0.23    | 11.03               |                                |                |
| ¥    | 预算        | PC 1463.002 - B                |                                      |                |                                             | CITY        | 33.75               | 0.68    | 33.08               |                                |                |
| Y    | 7         | PC 1464 - State                |                                      |                |                                             | STATE       | 35.00               | 0.70    | 34.30               |                                |                |
| Y    | 3         |                                | 54 - State PA - County portion (30%) |                |                                             |             | 15.00               | 0.30    | 14.70               |                                |                |
| ¥    |           |                                | 76104.6 - DNA PA (1/10) 75%          |                |                                             |             | 3.75                | 0.08    | 3.68                |                                |                |
| ¥    |           | GC 76104.6 - DI                |                                      |                |                                             | STATE       | 1.25                | 0.03    | 1.23                |                                |                |
| Y    | 4         | GC 76104.7 - D                 |                                      | 0 eff 6-27-12  | ; prev 3/10)                                | STATE       | 20.00               | 0.40    | 19.60               |                                |                |
| Y    |           | GC 76100 - LCC                 |                                      |                |                                             | COUNTY      | 10.00               | 0.20    | 9.80                |                                |                |
| ¥    |           | GC 76101 - LCJF                |                                      |                | PA (\$7 for every 10)                       | COUNTY      | 10.00               | 0.20    | 9.80                |                                |                |
| ¥    |           | GC 76104 - EMS                 |                                      |                | n per local board of<br>r resolution (BOS). | COUNTY      | 7.50                | 0.15    | 7.35                |                                |                |
| Y    |           | GC 76104.5 - D                 |                                      | superviso      | resolution (BUS).                           | COUNTY      | 2.50                | 0.05    | 2.45                |                                |                |
| ۲    |           | GC 76102 - Aute                |                                      |                |                                             | COUNTY      | \$.00               | 0.10    | 4.90                |                                |                |
| ¥    |           | GC 76000.5 - EN                |                                      | : 2/10)        |                                             | COUNTY      | 10.00               | 0.20    | 9.80                |                                |                |
| ¥    | 5.00      | GC 70372(a): 50                |                                      |                |                                             | STATE       | 25.00               | 0.50    | 24.50               |                                |                |
| N    |           | PC 1465.7 - 209                | 6 Surcharge                          |                |                                             | STATE       | 9.00                | 0.00    | 9.00                |                                |                |
|      |           |                                |                                      |                | SUBTOTAL                                    |             | 199.00              |         | 195.20              |                                | 0.0            |
| N    | _         | PC 1465.8 - Cou                |                                      |                |                                             | STATE       | 40.00               | 0.00    | 40.00               |                                |                |
| N    | -         | GC 70373 - Crim                |                                      |                | 3/\$35 for infr)                            | STATE       | 35.00               | 1000    | 15.00               |                                |                |
| N    |           | VC 40508.6 - Pr                |                                      |                |                                             | COURT       | 10.00               |         |                     |                                |                |
| N    |           | VC 42006 - Nigh                |                                      |                |                                             | STATE       | 1.00                | 0.00    | 1.00                |                                |                |
| N    |           | GC 68090.8 - 29<br>forfeitures | 6 State Automa                       | tion (for fine | is, penalties &                             | STATE       |                     |         | 3.80                |                                |                |
|      |           |                                |                                      |                | TOTAL FINE                                  |             | 285.00              | 3.80    | 285.00              | TOTAL                          | 0.0            |