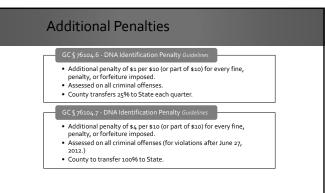

#### State and Local Penalties

These penalties are calculated using the "Per 10, or part of 10" factor from a ROUNDED UP base fine.

- State and Local Penalties UB&PS Section III A, pg. iii
- PC § 1464 State penalty = \$10 per 10
- s GC § 76104.6 County DNA Identification Fund penalty = \$1 per 10
- s GC § 76104.7 state DNA Identification Fund additional penalty = \$4 per 10
- ✿ GC § 70372(a) state court facilities construction penalty = \$5 per 10
- ♣ GC § 76000(a) county penalty per board of supervisors' resolution = up to \$7 per 10
- GC § 76000.5 emergency medical services (EMS) additional penalty per board of supervisors' resolution = \$2 per 10