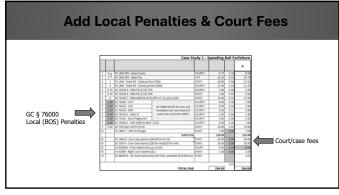

- The following apply to the fines and forfeitures in Table 1:
- State and local penalties;
  2% deposit for automation; and
  State surcharge.

28

| N                                                              | _                                       |          |                                |              |                                                | Case St              | udy 1 - 5                   | peeding              | Bail F | orfeiture        |                 |         |     | 4       |              |
|----------------------------------------------------------------|-----------------------------------------|----------|--------------------------------|--------------|------------------------------------------------|----------------------|-----------------------------|----------------------|--------|------------------|-----------------|---------|-----|---------|--------------|
|                                                                | CAS                                     | SE INF   | ORMATION                       |              |                                                |                      |                             |                      |        |                  |                 |         | 1 / |         |              |
|                                                                | Case                                    | e Num    | iber                           |              | COUNT                                          |                      |                             | VC 22349(b           |        |                  | BASE FINE       | 35      |     |         | Base fine    |
| Case Information                                               | Viol                                    | lation 0 | Date                           | 9/16/2023    |                                                |                      |                             | 1-15 MPH c           |        | MPH              | Priors          |         | 12  |         | Enhancements |
| Violation & disposition date                                   | Disp                                    | positio  | n Date                         | 11/21/2023 V |                                                | Violation Type Traff |                             | e Traffic Infraction |        | Enhanced BASE 35 |                 |         |     | Priors  |              |
| <ul> <li>Violation code, description,</li> </ul>               | Arre                                    | sting i  | Agency                         | Coronado Pl  | >                                              |                      | Disposition Bail Forfeiture |                      |        |                  |                 |         |     | • FIDIS |              |
| type                                                           |                                         |          | County N                       | 25%          | COUNT                                          | 2 (if any)           |                             |                      |        |                  | BASE FINE       | 0       |     |         |              |
| Disposition                                                    |                                         |          | City %                         | 75%          |                                                | Violation            | Description                 |                      |        |                  | Priors          |         | 1 . | •       |              |
| Arresting Agency                                               | TOT                                     | AL Eni   | hanced Base                    | \$35         | .00                                            | Vie                  | slation Type                |                      |        |                  | Enhanced BASE   | 0       | 1   |         |              |
|                                                                | Port                                    | tion of  | 10                             | 4            |                                                |                      | Disposition                 |                      |        |                  | GC 76000        | \$ 7.00 | 1   |         |              |
|                                                                | _                                       |          |                                |              |                                                |                      |                             |                      |        |                  |                 |         |     |         |              |
| V                                                              |                                         |          |                                |              |                                                |                      |                             | STAND                | IARD E | ASE-UP           | COURT DISTR     | BUTTON  |     |         |              |
| ,                                                              |                                         | Per      |                                | DISTR        | UBUTION                                        |                      | DISTRIB                     | Standard             | 2%     | FINAL            | DISTRIB CODE or | DISTRIB |     |         |              |
|                                                                |                                         | 10       |                                |              |                                                |                      | ENTITY                      | Per UBS              | Amt    | (Alter 2%)       | DESCRIPTION     | AMT     |     |         |              |
|                                                                |                                         |          |                                |              |                                                |                      |                             |                      |        |                  |                 |         |     |         |              |
|                                                                |                                         |          |                                |              |                                                |                      |                             |                      |        |                  |                 |         |     |         |              |
|                                                                |                                         |          |                                |              |                                                |                      |                             |                      |        |                  |                 |         |     |         |              |
|                                                                | Ŷ                                       | 12       | PC 1463.001 - 8                |              |                                                |                      | COUNTY                      | 8.75                 |        | 8.58             |                 |         |     |         |              |
|                                                                | ¥                                       |          | PC 1463.002 - 8                |              |                                                |                      | CITY                        | 26.25                | 0.53   | 25.73            |                 |         | 1   |         |              |
| N                                                              | Y 7 PC 1464 - State PA - State port     |          |                                |              | STATE                                          | 28.00                | 0.54                        | 27,44                |        |                  | 1               |         |     |         |              |
|                                                                | Y 3 PC 1464 - State PA - County portion |          |                                |              |                                                | COUNTY               | 12.00                       |                      | 11.76  |                  |                 | 1       |     |         |              |
| Penalties & Surcharge                                          | Y                                       |          | GC 76104.6 - D1                |              |                                                |                      | COUNTY                      | 3.00                 | 0.06   | 2.94             |                 |         | 1   |         |              |
| State penalty                                                  | Y                                       |          | GC 76104.6 - D1                |              |                                                |                      | STATE                       | 1.00                 |        | 0.98             |                 |         | 1   |         |              |
|                                                                | Υ.                                      |          |                                |              | 0 eff 6-27-12; prev 3/1                        | 10)                  | STATE                       | 16.00                | 0.32   | 15.60            |                 |         | 1   |         |              |
| Local penalties                                                | Ľ                                       |          | OC 76100-LCC/                  |              |                                                |                      | COUNTY                      | 8.00                 |        | 7.84             |                 |         |     |         |              |
| <ul> <li>Additional penalties</li> </ul>                       | / <u>×</u>                              |          | QC 76101 - LC/F                |              | GC 76000 PA (#7 fc                             |                      | COUNTY                      | 8.00                 |        | 7.84             |                 |         |     |         |              |
| State Surcharge                                                |                                         |          | OC 76104 - EMS                 |              | breakdown per loca                             |                      | COUNTY                      | 6.00                 | 0.12   | 5.00             |                 |         |     |         |              |
| 17                                                             |                                         |          | OC 76104.5 - 01                |              | supervisor resolution                          | on (BUS).            | COUNTY                      | 2.00                 |        | 1.96             |                 |         |     |         |              |
| V                                                              | Ŷ                                       |          | OC 76102 - Auto                |              |                                                |                      | COUNTY                      | 4.00                 | 0.08   | 3.92             |                 |         | 1   |         |              |
|                                                                |                                         |          | OC 76000.5 - Eh                |              | : 2/10)                                        |                      | COUNTY                      | 8.00                 | 0.16   | 7.84             |                 |         | 1   |         |              |
| 1                                                              | Y                                       | 5.00     | OC 70372(a): 50                |              |                                                |                      | STATE                       | 20.00                |        | 19.60            |                 |         | 1   |         |              |
| Y                                                              | N                                       | -        | PC 1465.7 - 20%                | Surcharge    |                                                | SURTOTAL             |                             | 7.00                 | 0.00   | 7.00             |                 |         | 1   |         |              |
| Standard & Case-specific                                       |                                         | -        |                                |              |                                                | SUBTOTAL             | STATE                       |                      | 0.00   |                  | L               | 0.00    | 1   |         |              |
| Fees                                                           | $\frac{N}{N}$                           | -        |                                |              | (\$40 eff 10-19-10)<br>(\$30 for miss/\$35 for |                      | STATE                       | 40.00                | 0.00   | 40.00            |                 |         | 4   |         |              |
| Court Operations Assessment                                    | $\sum_{n=1}^{N}$                        | -        |                                |              |                                                | unitr)               | COURT                       | 35.00                | 0.00   | 35.00            |                 |         |     |         |              |
| Court Operations Assessment     Criminal Conviction Assessment | $\int_{-\infty}^{\infty}$               | -        | VC 40508.6 - Pri               |              |                                                |                      | COURT                       | 0.00                 |        | 0.00             |                 |         |     |         |              |
| Criminal Conviction Assessment                                 | $\left(\frac{N}{N}\right)$              | -        | VC 42006 - Nigh                |              | t (\$1)<br>Ition Norfines, penalt              |                      |                             | 1.00                 | 0.00   | 1.00             | L               | -       |     |         |              |
| v                                                              | N                                       |          | GC 68090.8 - 29<br>forfaitures | state Automa | roon (for tinkes, penals                       | cies di              | STATE                       |                      |        | 3.02             |                 |         |     |         |              |
|                                                                |                                         |          |                                |              |                                                |                      |                             |                      |        |                  |                 |         |     |         |              |