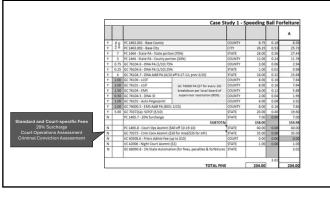

# Case Study #1: Speeding

- Speeding 1 to 15 MPH over 55 MPH Limit
- VC § 22349(b), Infraction
- Prior VC violation added to #1.2

**WATCH OUT FOR:** NOT correctly applying enhancement for priors.

| CAS  | EIN       | FORMATION                      |                                      |                |                                             |             |                     |         |                     |                                |                |
|------|-----------|--------------------------------|--------------------------------------|----------------|---------------------------------------------|-------------|---------------------|---------|---------------------|--------------------------------|----------------|
| Case | P Nun     | nber                           |                                      |                | COUNT 1                                     |             | VC 22349(t          | 2)      |                     | BASE FINE                      | 35             |
| Viol | ation     | Date                           | 1/16/2024                            |                | Violation                                   | Description | 1-15 MPH            |         | 1PH                 | Priors                         | 1              |
| Disp | ositi     | on Date                        | 3/25/2024                            |                | Vio                                         | lation Type | Traffic Infe        | action  |                     | Enhanced BASE                  | 45             |
|      |           | Agency                         | Coronado Pl                          | 2              |                                             |             | Bail Forfe          |         |                     |                                |                |
|      |           | County %                       | 25%                                  |                | COUNT 2 (if any)                            |             |                     |         |                     | BASE FINE                      | 0              |
|      |           | City %                         | 75%                                  |                | Violation                                   | Description |                     |         |                     | Priors                         |                |
| гот  |           | banced Base                    | \$45                                 | 00             | Vio                                         | lation Type |                     |         |                     | Enhanced BASE                  | 0              |
| Port | ion o     | f 10                           | 545                                  |                |                                             | Disposition |                     |         |                     | GC 76000                       | \$ 7.0         |
| on   | ion o     | 110                            | 9                                    |                |                                             | Disposition |                     |         |                     | 30,70000                       | 3 7.0          |
|      |           |                                |                                      |                |                                             |             |                     | DARD BA | ASE-UP              | COURT DISTRI                   | BUTION         |
| 2%   | Per<br>10 |                                | DISTR                                | BUTION         |                                             | ENTITY      | Standard<br>Per UBS | 2% Amt  | FINAL<br>(After 2%) | DISTRIB CODE or<br>DESCRIPTION | DISTRIB<br>AMT |
|      |           |                                |                                      |                |                                             |             |                     |         | A                   |                                | в              |
| Y    | 33        | PC 1463.001 - 8                |                                      |                |                                             | COUNTY      | 11.25               | 0.23    | 11.03               |                                |                |
| ¥    | 预算        | PC 1463.002 - B                |                                      |                |                                             | CITY        | 33.75               | 0.68    | 33.08               |                                |                |
| Y    | 7         | PC 1464 - State                |                                      |                |                                             | STATE       | 35.00               | 0.70    | 34.30               |                                |                |
| Y    | 3         |                                | 54 - State PA - County portion (30%) |                |                                             |             | 15.00               | 0.30    | 14.70               |                                |                |
| ¥    |           |                                | 76104.6 - DNA PA (1/10) 75%          |                |                                             |             | 3.75                | 0.08    | 3.68                |                                |                |
| ¥    |           | GC 76104.6 - DI                |                                      |                |                                             | STATE       | 1.25                | 0.03    | 1.23                |                                |                |
| Y    | 4         | GC 76104.7 - D                 |                                      | 0 eff 6-27-12  | ; prev 3/10)                                | STATE       | 20.00               | 0.40    | 19.60               |                                |                |
| Y    |           | GC 76100 - LCC                 |                                      |                |                                             | COUNTY      | 10.00               | 0.20    | 9.80                |                                |                |
| ¥    |           | GC 76101 - LCJF                |                                      |                | PA (\$7 for every 10)                       | COUNTY      | 10.00               | 0.20    | 9.80                |                                |                |
| ¥    |           | GC 76104 - EMS                 |                                      |                | n per local board of<br>r resolution (BOS). | COUNTY      | 7.50                | 0.15    | 7.35                |                                |                |
| Y    |           | GC 76104.5 - D                 |                                      | superviso      | resolution (BUS).                           | COUNTY      | 2.50                | 0.05    | 2.45                |                                |                |
| ۲    |           | GC 76102 - Aute                |                                      |                |                                             | COUNTY      | \$.00               | 0.10    | 4.90                |                                |                |
| ¥    |           | GC 76000.5 - EN                |                                      | : 2/10)        |                                             | COUNTY      | 10.00               | 0.20    | 9.80                |                                |                |
| ¥    | 5.00      | GC 70372(a): 50                |                                      |                |                                             | STATE       | 25.00               | 0.50    | 24.50               |                                |                |
| N    |           | PC 1465.7 - 209                | 6 Surcharge                          |                |                                             | STATE       | 9.00                | 0.00    | 9.00                |                                |                |
|      |           |                                |                                      |                | SUBTOTAL                                    |             | 199.00              |         | 195.20              |                                | 0.0            |
| N    | _         | PC 1465.8 - Cou                |                                      |                |                                             | STATE       | 40.00               | 0.00    | 40.00               |                                |                |
| N    | -         | GC 70373 - Crim                |                                      |                | 3/\$35 for infr)                            | STATE       | 35.00               | 1000    | 15.00               |                                |                |
| N    |           | VC 40508.6 - Pr                |                                      |                |                                             | COURT       | 10.00               |         |                     |                                |                |
| N    |           | VC 42006 - Nigh                |                                      |                |                                             | STATE       | 1.00                | 0.00    | 1.00                |                                |                |
| N    |           | GC 68090.8 - 29<br>forfeitures | 6 State Automa                       | tion (for fine | is, penalties &                             | STATE       |                     |         | 3.80                |                                |                |
|      |           |                                |                                      |                | TOTAL FINE                                  |             | 285.00              | 3.80    | 285.00              | TOTAL                          | 0.0            |