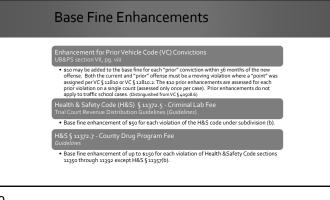

#### **Prior Convictions**

The base fine for one Vehicle Code moving violation that is assessed "points" on a current arrest or citation <u>may</u> be enhanced by \$10 for each "prior" conviction within 36 months of the new alleged offense. For calculating the enhancement, both the current and "prior" offense must be a moving violation for which a "point" has been assigned per Vehicle Code section 12810 or 12810.2.

A confidential conviction after completion of traffic school is not assigned a point or counted as a prior offense for purposes of enhancing the fine of a subsequent offense. Regardless of the number of moving violation convictions on a citation, only one "prior" per citation shall be counted in determining the enhancement on the current offense. Uniform Bail and Penalty Schedule (2024), pg. viii