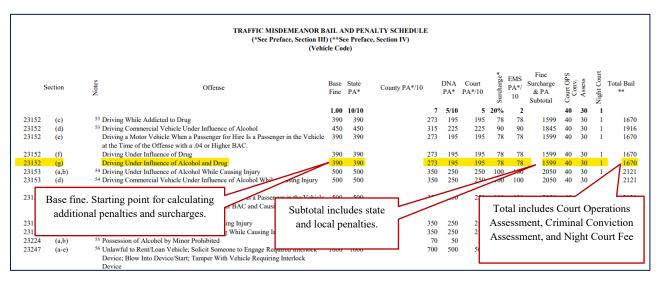

### Step 1: Gather information about the citation (from the case management system/case file).

- Violation type (infraction or misdemeanor)
- Violation date and conviction date
- Disposition on each count (e.g., conviction, traffic school)
- Prior violations
- Code section(s) violated:
  - ✓ Confirm statute in the *California Legislative Information <u>Leg.Info</u> website.*
  - ✓ Search for authorized distributions in the State Controller's Office Trial Court Revenue Distribution Guidelines, *Guidelines*, Revision 34.
- Arresting agency:
  - ✓ If applicable, refer to <u>*Penal Code1463.002*</u> for city/county percentage split.
- Base fine amount \$\_\_\_:
  - ✓ Refer to the 2024 Uniform Bail & Penalty Schedules, <u>UB&PS</u>, (Tip: If code section is not in the UB&PS (e.g., Health & Safety) the authorized amount can be obtained from local bail schedule.)

- Violation Date: 3/10/2024
- Disposition Date: 4/29/2024
- Arresting Agency –Roseville Police Department, in the City of Roseville
   ✓ If applicable, refer to <u>Penal Code 1463.002</u> for % split between city and county.
- Violation <u>Vehicle Code 21457(a)</u> Actions Required at Flashing Red Signal
- Research the State Controller's Office Trial Court Distribution Guidelines, *Guidelines*, for applicable distributions authorized for violations of VC 21457(a).
- Violation Type Infraction
- Disposition Bail forfeiture
- Base fine amount: \$
  - ✓ See 2024 Uniform Bail and Penalty Schedules <u>UB&PS</u>