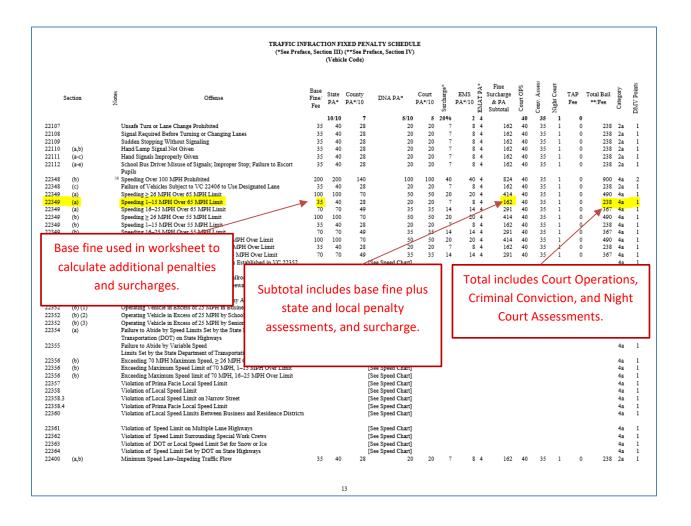

### **San Diego Court Case Information:**

• Violation Date: 1/16/2019

• Disposition Date: 3/25/2019

- Arresting Agency= Carlsbad Police Department
   --% Split between County and City (Refer to PC 1463.002)
- Violation = VC 22349 (b) 1-15 MPH Over 55 MPH Limit
- Violation Type = Infraction
- Disposition = Bail forfeiture
- Prior VC Conviction = 1

#### **Local BOS Penalties:**

- LCCF = \$2
- LCJF = \$2
- EMS = \$1.50
- DNA = \$.50
- Auto Fingerprint = \$1
- Additional EMS = \$2

#### **Additional Court Fees:**

- DMV Administrative Fee = \$10
- VC42006 Night Court Fee = \$1