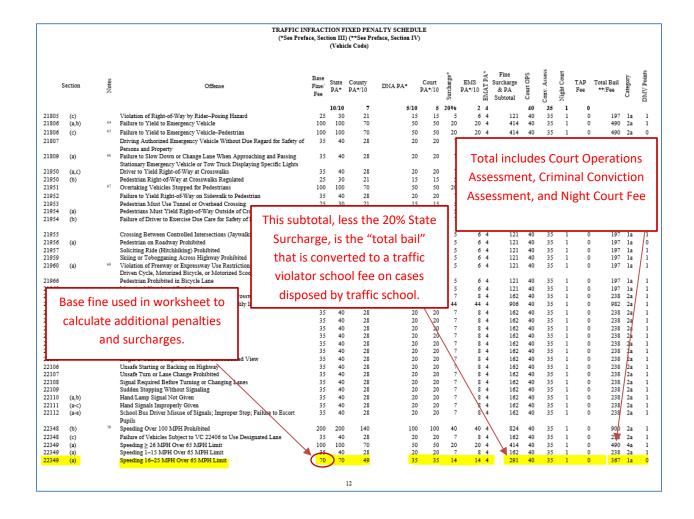

### **Court and local Fees:**

- PC 1463.14(b) DUI Lab Test Penalty (BOS: up to \$50)
- PC 1202.4(b)- State Restitution Fine (min. \$150 misd./\$300 fel)
- PC 1202.4(I) County Collection fee (BOS, up to 10% of Rest. Fine)
- VC 23645 (a) Alcohol Edu and Prevention Penalty (up to \$50)
- GC 29550.2 Booking Fee = \$240
- VC 42006- Night Court Fee = \$1

#### Penal Code 1463.14.

(a) Notwithstanding the provisions of Section 1463, of the moneys deposited with the county treasurer pursuant to Section 1463, fifty dollars (\$50) of each fine collected for each conviction of a violation of Section 23103, 23104, 23105, 23152, or 23153 of the Vehicle Code shall be deposited in a special account that shall be used exclusively to pay for the cost of performing for the county, or a city or special district within the county, analysis of blood, breath or urine for alcohol content or for the presence of drugs, or for services related to that testing. The sum shall not exceed the reasonable cost of providing the services for which the sum is intended.

(Amended by Stats. 2007, Ch. 682, Sec. 5. Effective January 1, 2008.)

#### Penal Code 1463.18.

- (a) Notwithstanding the provisions of Section 1463, moneys which are collected for a conviction of a violation of Section 23152 or 23153 of the Vehicle Code and which are required to be deposited with the county treasurer pursuant to Section 1463 shall be allocated as follows:
- (1) The first twenty dollars (\$20) of any amount collected for a conviction shall be transferred to the Restitution Fund. This amount shall be aggregated by the county treasurer and transferred to the State Treasury once per month for deposit in the Restitution Fund.
- (2) The balance of the amount collected, if any, shall be deposited by the county treasurer pursuant to Section 1463.
- (b) The amount transferred to the Restitution Fund pursuant to this section shall be in addition to any amount of any additional fine or assessment imposed pursuant to Sections 1202.4 and 1203.04, as operative on or before August 3, 1995, or Section 13967, as operative on or before September 28, 1994, of the Government Code. The amount deposited to the Restitution Fund pursuant to this section shall be used for the purpose of indemnification of victims pursuant to Section 13965 of the Government Code, with priority given to victims of alcohol-related traffic offenses. (Amended by Stats. 1996, Ch. 1077, Sec. 26. Effective January 1, 1997.