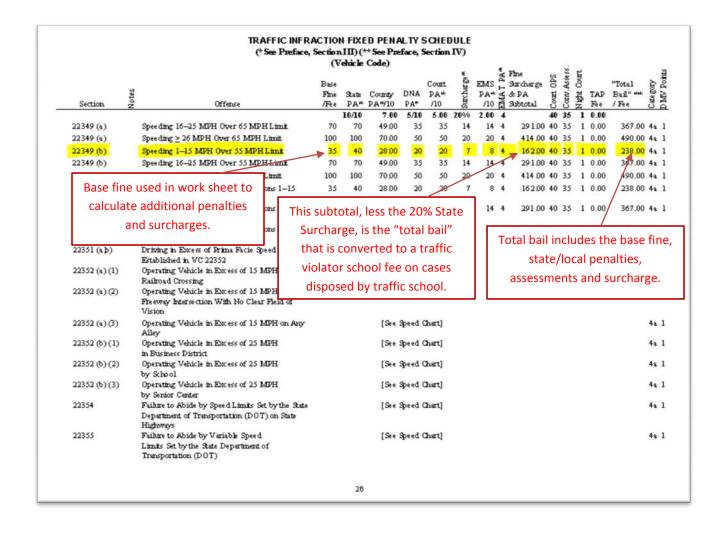

| Per             |        |          |                |                |                       | Case Study #1      | - Speeding i     | rattic Sc | 11001   |                 |                                       |
|-----------------------------------------------------------------------------------------------------------------------------------------------------------------------------------------------------------------------------------------------------------------------------------------------------------------------------------------------------------------------------------------------------------------------------------------------------------------------------------------------------------------------------------------------------------------------------------------------------------------------------------------------------------------------------------------------------------------------------------------------------------------------------------------------------------------------------------------------------------------------------------------------------------------------------------------------------------------------------------------------------------------------------------------------------------------------------------------------------------------------------------------------------------------------------------------------------------------------------------------------------------------------------------------------------------------------------------------------------------------------------------------------------------------------------------------------------------------------------------------------------------------------------------------------------------------------------------------------------------------------------------------------------------------------------------------------------------------------------------------------------------------------------------------------------------------------------------------------------------------------------------------------------------------------------------------------------------------------------------------------------------------------------------------------------------------------------------------------------------------------------------------|--------|----------|----------------|----------------|-----------------------|--------------------|------------------|-----------|---------|-----------------|---------------------------------------|
| Count   Coun            | CA     | CEI      | NEODMAT        | TON            |                       |                    |                  |           |         |                 |                                       |
| Internation               |        |          |                |                |                       | I COUNT 1          |                  |           |         | DACE FINE       |                                       |
| Imposition Date   Violation Type   Enhanced BASE   0                                                                                                                                                                                                                                                                                                                                                                                                                                                                                                                                                                                                                                                                                                                                                                                                                                                                                                                                                                                                                                                                                                                                                                                                                                                                                                                                                                                                                                                                                                                                                                                                                                                                                                                                                                                                                                                                                                                                                                                                                                                                                    |        |          |                | <u> </u>       |                       |                    | )acarintian      |           |         |                 | , , , , , , , , , , , , , , , , , , , |
| Disposition                                                                                                                                                                                                                                                                                                                                                                                                                                                                                                                                                                                                                                                                                                                                                                                                                                                                                                                                                                                                                                                                                                                                                                                                                                                                                                                                                                                                                                                                                                                                                                                                                                                                                                                                                                                                                                                                                                                                                                                                                                                                                                                             |        |          |                |                |                       |                    |                  |           |         |                 | _                                     |
| County #   100%   COUNT 2 (if ang)   BASE FINE   Distribution   Priors   City #   0%   Violation Description   Priors   Enhanced BASE   0                                                                                                                                                                                                                                                                                                                                                                                                                                                                                                                                                                                                                                                                                                                                                                                                                                                                                                                                                                                                                                                                                                                                                                                                                                                                                                                                                                                                                                                                                                                                                                                                                                                                                                                                                                                                                                                                                                                                                                                               |        |          |                |                |                       |                    |                  |           |         | Clinaliced DASE | -                                     |
| City 20                                                                                                                                                                                                                                                                                                                                                                                                                                                                                                                                                                                                                                                                                                                                                                                                                                                                                                                                                                                                                                                                                                                                                                                                                                                                                                                                                                                                                                                                                                                                                                                                                                                                                                                                                                                                                                                                                                                                                                                                                                                                                                                                 | MI     | esui     |                | 100            | ,                     |                    |                  |           |         | RASE FINE       | 0                                     |
| OTAL Enhanced   \$0.00   Violation Type   Enhanced BASE   0                                                                                                                                                                                                                                                                                                                                                                                                                                                                                                                                                                                                                                                                                                                                                                                                                                                                                                                                                                                                                                                                                                                                                                                                                                                                                                                                                                                                                                                                                                                                                                                                                                                                                                                                                                                                                                                                                                                                                                                                                                                                             |        |          |                |                | <u>-</u>              | Violation [        | )<br>Description |           |         |                 | - ·                                   |
| Distribution   Disposition   Disposition   Disposition   GC 76000   STANDARD   BASE-UP   DISTRIBUTION   DISTR            | TO     | TAL      |                |                |                       |                    |                  |           |         |                 | 0                                     |
| DISTRIBUTION                                                                                                                                                                                                                                                                                                                                                                                                                                                                                                                                                                                                                                                                                                                                                                                                                                                                                                                                                                                                                                                                                                                                                                                                                                                                                                                                                                                                                                                                                                                                                                                                                                                                                                                                                                                                                                                                                                                                                                                                                                                                                                                            | Ba     | se       |                | \$0.0          | JO                    |                    |                  |           |         |                 | ľ                                     |
| TOP-DISTRIBUTION                                                                                                                                                                                                                                                                                                                                                                                                                                                                                                                                                                                                                                                                                                                                                                                                                                                                                                                                                                                                                                                                                                                                                                                                                                                                                                                                                                                                                                                                                                                                                                                                                                                                                                                                                                                                                                                                                                                                                                                                                                                                                                                        | Po     | rtion    | of 10          | 0              |                       | Г                  | Disposition      |           |         | GC 76000        | \$ 7.1                                |
|                                                                                                                                                                                                                                                                                                                                                                                                                                                                                                                                                                                                                                                                                                                                                                                                                                                                                                                                                                                                                                                                                                                                                                                                                                                                                                                                                                                                                                                                                                                                                                                                                                                                                                                                                                                                                                                                                                                                                                                                                                                                                                                                         | 2×     |          |                |                |                       |                    |                  | St4       | Fee     | BASE-UP         | TOP-DOW                               |
| 1                                                                                                                                                                                                                                                                                                                                                                                                                                                                                                                                                                                                                                                                                                                                                                                                                                                                                                                                                                                                                                                                                                                                                                                                                                                                                                                                                                                                                                                                                                                                                                                                                                                                                                                                                                                                                                                                                                                                                                                                                                                                                                                                       | ν<br>N | 10       |                | DISTE          | RIBUTIO               | N                  | EHTITT           | Dirtrik   | Dirtrib | 42007)          | LCCF & LCJF<br>IDIY/II<br>C           |
| 2   3   VC 42007(c) - Base City (38% of city portion)                                                                                                                                                                                                                                                                                                                                                                                                                                                                                                                                                                                                                                                                                                                                                                                                                                                                                                                                                                                                                                                                                                                                                                                                                                                                                                                                                                                                                                                                                                                                                                                                                                                                                                                                                                                                                                                                                                                                                                                                                                                                                   | N      |          | VC 42007 - T   | VS Fee (rem b  | al: Total fir         | ie minus Pre-TVS)  | COUNTY           |           |         | 0.00            | 0                                     |
| 7                                                                                                                                                                                                                                                                                                                                                                                                                                                                                                                                                                                                                                                                                                                                                                                                                                                                                                                                                                                                                                                                                                                                                                                                                                                                                                                                                                                                                                                                                                                                                                                                                                                                                                                                                                                                                                                                                                                                                                                                                                                                                                                                       | N      | 음교병      |                |                |                       |                    |                  |           |         |                 | 0                                     |
| 3   PC 1464 - State PA - County portion (30%)                                                                                                                                                                                                                                                                                                                                                                                                                                                                                                                                                                                                                                                                                                                                                                                                                                                                                                                                                                                                                                                                                                                                                                                                                                                                                                                                                                                                                                                                                                                                                                                                                                                                                                                                                                                                                                                                                                                                                                                                                                                                                           | N      | 2 3      |                |                |                       |                    |                  |           | 0.00    |                 | 0                                     |
| 1   GC 76104.6 - DNA PA (1/10)                                                                                                                                                                                                                                                                                                                                                                                                                                                                                                                                                                                                                                                                                                                                                                                                                                                                                                                                                                                                                                                                                                                                                                                                                                                                                                                                                                                                                                                                                                                                                                                                                                                                                                                                                                                                                                                                                                                                                                                                                                                                                                          | N      | <u> </u> |                |                |                       |                    |                  |           |         |                 | 0                                     |
| 4                                                                                                                                                                                                                                                                                                                                                                                                                                                                                                                                                                                                                                                                                                                                                                                                                                                                                                                                                                                                                                                                                                                                                                                                                                                                                                                                                                                                                                                                                                                                                                                                                                                                                                                                                                                                                                                                                                                                                                                                                                                                                                                                       | N<br>N | _        |                |                |                       | 50%)               |                  |           |         |                 | 0                                     |
| 0.00   GC 76100 - LCCF   COUNTY   0.00   0.00   0.00     0.00   GC 76101 - LCJF   ERROR! GC 76404 PA state   COUNTY   0.00   0.00   0.00     0.00   GC 76104 - EMS   IF act \$7. Check Court's   COUNTY   0.00   0.00   0.00     0.00   GC 76104.5 - DNA ID   COUNTY   0.00   0.00   0.00     0.00   GC 76102 - Auto   COUNTY   0.00   0.00   0.00     0.00   GC 76102 - Auto   COUNTY   0.00   0.00   0.00     0.00   GC 76000.5 - EMS Addl PA (BOS: 2/10)   COUNTY   0.00   0.00   0.00     0.00   GC 76000.10(c) - EMAT Penalty (\$4 eff 1-1-11)   STATE   0.00   0.00   0.00     0.00   GC 70372(a): LICAC fon   GC 70372(a) tatalin \$5   far every \$10   STATE   0.00   0.00   0.00     0.00   SUBTOTAL   COUNTY   STATE   0.00   0.00   0.00     0.00   FOR 1465.5 - Court Ops Assmat (\$40 eff 10-19-10)   COUNTY   0.00   0.00   0.00     0.00   FOR 1465.8 - Court Ops Assmat (\$40 eff 10-19-10)   COUNTY   0.00   0.00   0.00     0.00   COUNTY   0.00   0.00   0.00     0.00   COUNTY   0.00   0.00   0.00   0.00     0.00   COUNTY   0.00   0.00   0.00   0.00     0.00   COUNTY   0.00   0.00   0.00      |        |          |                | , ,            | ,                     | 07.40              |                  |           |         |                 |                                       |
| 0.00   GC 76101 - LCJF   ERROR! GC 76404 PA tatal   COUNTY   0.00   0.00   0.00   0.00   0.00   0.00   0.00   0.00   0.00   0.00   0.00   0.00   0.00   0.00   0.00   0.00   0.00   0.00   0.00   0.00   0.00   0.00   0.00   0.00   0.00   0.00   0.00   0.00   0.00   0.00   0.00   0.00   0.00   0.00   0.00   0.00   0.00   0.00   0.00   0.00   0.00   0.00   0.00   0.00   0.00   0.00   0.00   0.00   0.00   0.00   0.00   0.00   0.00   0.00   0.00   0.00   0.00   0.00   0.00   0.00   0.00   0.00   0.00   0.00   0.00   0.00   0.00   0.00   0.00   0.00   0.00   0.00   0.00   0.00   0.00   0.00   0.00   0.00   0.00   0.00   0.00   0.00   0.00   0.00   0.00   0.00   0.00   0.00   0.00   0.00   0.00   0.00   0.00   0.00   0.00   0.00   0.00   0.00   0.00   0.00   0.00   0.00   0.00   0.00   0.00   0.00   0.00   0.00   0.00   0.00   0.00   0.00   0.00   0.00   0.00   0.00   0.00   0.00   0.00   0.00   0.00   0.00   0.00   0.00   0.00   0.00   0.00   0.00   0.00   0.00   0.00   0.00   0.00   0.00   0.00   0.00   0.00   0.00   0.00   0.00   0.00   0.00   0.00   0.00   0.00   0.00   0.00   0.00   0.00   0.00   0.00   0.00   0.00   0.00   0.00   0.00   0.00   0.00   0.00   0.00   0.00   0.00   0.00   0.00   0.00   0.00   0.00   0.00   0.00   0.00   0.00   0.00   0.00   0.00   0.00   0.00   0.00   0.00   0.00   0.00   0.00   0.00   0.00   0.00   0.00   0.00   0.00   0.00   0.00   0.00   0.00   0.00   0.00   0.00   0.00   0.00   0.00   0.00   0.00   0.00   0.00   0.00   0.00   0.00   0.00   0.00   0.00   0.00   0.00   0.00   0.00   0.00   0.00   0.00   0.00   0.00   0.00   0.00   0.00   0.00   0.00   0.00   0.00   0.00   0.00   0.00   0.00   0.00   0.00   0.00   0.00   0.00   0.00   0.00   0.00   0.00   0.00   0.00   0.00   0.00   0.00   0.00   0.00   0.00   0.00   0.00   0.00   0.00   0.00   0.00   0.00   0.00   0.00   0.00   0.00   0.00   0.00   0.00   0.00   0.00   0.00   0.00   0.00   0.00   0.00   0.00   0.00   0.00   0.00   0.00   0.00   0.00   0.00   0.00   0.00   0.00   0.00   0.00   0.00   0.00   0.00   0.00   0.00   0.            | N<br>N | _        |                |                | (4/10 eff 6           | -21-12; prev 3/10) |                  |           | 0.00    |                 | 0                                     |
| 1 0.00 GC 76104 - EMS                                                                                                                                                                                                                                                                                                                                                                                                                                                                                                                                                                                                                                                                                                                                                                                                                                                                                                                                                                                                                                                                                                                                                                                                                                                                                                                                                                                                                                                                                                                                                                                                                                                                                                                                                                                                                                                                                                                                                                                                                                                                                                                   |        |          |                |                |                       |                    |                  |           |         |                 | 0                                     |
| 0.00   GC 76104.5 - DNA ID                                                                                                                                                                                                                                                                                                                                                                                                                                                                                                                                                                                                                                                                                                                                                                                                                                                                                                                                                                                                                                                                                                                                                                                                                                                                                                                                                                                                                                                                                                                                                                                                                                                                                                                                                                                                                                                                                                                                                                                                                                                                                                              | N      |          |                |                |                       |                    |                  |           |         |                 |                                       |
| 1 0.00   GC 76104.5 - DNA   D                                                                                                                                                                                                                                                                                                                                                                                                                                                                                                                                                                                                                                                                                                                                                                                                                                                                                                                                                                                                                                                                                                                                                                                                                                                                                                                                                                                                                                                                                                                                                                                                                                                                                                                                                                                                                                                                                                                                                                                                                                                                                                           | N      |          |                |                |                       |                    |                  |           | 0.00    |                 | 0                                     |
| 0.00   GC 76000.5 - EMS Addl PA (BOS: 2/10)   COUNTY   0.00   0.00   0.00     GC 76000.10(c) - EMAT Penalty (\$4 eff 1-1-11)   STATE   0.00   0.00     2.00   GC 70372(a): ICNA (=LCCF on   GC 70372(a) total in \$5   STATE   0.00   0.00   0.00     3.00   GC 70372(a): SCFCF (=5/10 - ICNA)   For every 10   STATE   0.00   0.00   0.00     4   PC 1465.7 - 20% Surcharge   STATE   0.00   0.00   0.00     4   PC 1465.8 - Court Ops Assemit (\$40 eff 10-13-10)   0.00   0.00   0.00     5   GC 70373 - Crim Conv Assemit (\$30 for misd/\$35 for infr)   STATE   0.00   0.00   0.00     6   VC 42007.1 - Traffic School Fee (\$43 - 43% to County)   COUNTY   0.00   0.00   0.00     7   VC 42007.1 - Traffic School Fee (\$43 - 51% to State ICNA)   STATE   0.00   0.00   0.00     8   VC 11205.2(c) - Addl Court TS Admin Fee (up to act costs)   COURT   0.00   0.00     9   VC 42006 - Night Court Assemit (\$1)   STATE   0.00   0.00   0.00     9   VC 42006 - Night Court Assemit (\$1)   STATE   0.00   0.00   0.00     9   VC 42006 - Night Court Assemit (\$1)   STATE   0.00   0.00   0.00   0.00     9   VC 42006 - Night Court Assemit (\$1)   STATE   0.00   0.00   0.00   0.00   0.00   0.00   0.00   0.00   0.00   0.00   0.00   0.00   0.00   0.00   0.00   0.00   0.00   0.00   0.00   0.00   0.00   0.00   0.00   0.00   0.00   0.00   0.00   0.00   0.00   0.00   0.00   0.00   0.00   0.00   0.00   0.00   0.00   0.00   0.00   0.00   0.00   0.00   0.00   0.00   0.00   0.00   0.00   0.00   0.00   0.00   0.00   0.00   0.00   0.00   0.00   0.00   0.00   0.00   0.00   0.00   0.00   0.00   0.00   0.00   0.00   0.00   0.00   0.00   0.00   0.00   0.00   0.00   0.00   0.00   0.00   0.00   0.00   0.00   0.00   0.00   0.00   0.00   0.00   0.00   0.00   0.00   0.00   0.00   0.00   0.00   0.00   0.00   0.00   0.00   0.00   0.00   0.00   0.00   0.00   0.00   0.00   0.00   0.00   0.00   0.00   0.00   0.00   0.00   0.00   0.00   0.00   0.00   0.00   0.00   0.00   0.00   0.00   0.00   0.00   0.00   0.00   0.00   0.00   0.00   0.00   0.00   0.00   0.00   0.00   0.00   0.00   0.00   0 | N      |          |                |                |                       |                    |                  |           |         |                 | 0                                     |
| GC 76000.10(c) - EMAT Penalty (\$4 eff 1-1-11)                                                                                                                                                                                                                                                                                                                                                                                                                                                                                                                                                                                                                                                                                                                                                                                                                                                                                                                                                                                                                                                                                                                                                                                                                                                                                                                                                                                                                                                                                                                                                                                                                                                                                                                                                                                                                                                                                                                                                                                                                                                                                          | N      | _        |                |                | 10.00                 |                    |                  |           |         |                 | 0                                     |
| 2.00   GC 70372(a): ICNA (=LCCF on   GC 70372(a) total is \$5   STATE   0.00   0.00   0.00   0.00   0.00   0.00   0.00   0.00   0.00   0.00   0.00   0.00   0.00   0.00   0.00   0.00   0.00   0.00   0.00   0.00   0.00   0.00   0.00   0.00   0.00   0.00   0.00   0.00   0.00   0.00   0.00   0.00   0.00   0.00   0.00   0.00   0.00   0.00   0.00   0.00   0.00   0.00   0.00   0.00   0.00   0.00   0.00   0.00   0.00   0.00   0.00   0.00   0.00   0.00   0.00   0.00   0.00   0.00   0.00   0.00   0.00   0.00   0.00   0.00   0.00   0.00   0.00   0.00   0.00   0.00   0.00   0.00   0.00   0.00   0.00   0.00   0.00   0.00   0.00   0.00   0.00   0.00   0.00   0.00   0.00   0.00   0.00   0.00   0.00   0.00   0.00   0.00   0.00   0.00   0.00   0.00   0.00   0.00   0.00   0.00   0.00   0.00   0.00   0.00   0.00   0.00   0.00   0.00   0.00   0.00   0.00   0.00   0.00   0.00   0.00   0.00   0.00   0.00   0.00   0.00   0.00   0.00   0.00   0.00   0.00   0.00   0.00   0.00   0.00   0.00   0.00   0.00   0.00   0.00   0.00   0.00   0.00   0.00   0.00   0.00   0.00   0.00   0.00   0.00   0.00   0.00   0.00   0.00   0.00   0.00   0.00   0.00   0.00   0.00   0.00   0.00   0.00   0.00   0.00   0.00   0.00   0.00   0.00   0.00   0.00   0.00   0.00   0.00   0.00   0.00   0.00   0.00   0.00   0.00   0.00   0.00   0.00   0.00   0.00   0.00   0.00   0.00   0.00   0.00   0.00   0.00   0.00   0.00   0.00   0.00   0.00   0.00   0.00   0.00   0.00   0.00   0.00   0.00   0.00   0.00   0.00   0.00   0.00   0.00   0.00   0.00   0.00   0.00   0.00   0.00   0.00   0.00   0.00   0.00   0.00   0.00   0.00   0.00   0.00   0.00   0.00   0.00   0.00   0.00   0.00   0.00   0.00   0.00   0.00   0.00   0.00   0.00   0.00   0.00   0.00   0.00   0.00   0.00   0.00   0.00   0.00   0.00   0.00   0.00   0.00   0.00   0.00   0.00   0.00   0.00   0.00   0.00   0.00   0.00   0.00   0.00   0.00   0.00   0.00   0.00   0.00   0.00   0.00   0.00   0.00   0.00   0.00   0.00   0.00   0.00   0.00   0.00   0.00   0.00   0.00   0.00   0.00   0.00   0.00   0.00   0.00   0.00             | N<br>N | 0.00     |                |                | <del></del>           |                    |                  |           | 0.00    |                 | 0                                     |
| 3.00   GC 70372(a): SCFCF (=5/10 - ICNA)   STATE   0.00   0.00   0.00                                                                                                                                                                                                                                                                                                                                                                                                                                                                                                                                                                                                                                                                                                                                                                                                                                                                                                                                                                                                                                                                                                                                                                                                                                                                                                                                                                                                                                                                                                                                                                                                                                                                                                                                                                                                                                                                                                                                                                                                                                                                   | N<br>N | 2.00     |                |                |                       |                    |                  |           | 0.00    |                 | 0                                     |
| SUBTOTAL   0.00   0.00   0.00   0.00   0.00   0.00   0.00   0.00   0.00   0.00   0.00   0.00   0.00   0.00   0.00   0.00   0.00   0.00   0.00   0.00   0.00   0.00   0.00   0.00   0.00   0.00   0.00   0.00   0.00   0.00   0.00   0.00   0.00   0.00   0.00   0.00   0.00   0.00   0.00   0.00   0.00   0.00   0.00   0.00   0.00   0.00   0.00   0.00   0.00   0.00   0.00   0.00   0.00   0.00   0.00   0.00   0.00   0.00   0.00   0.00   0.00   0.00   0.00   0.00   0.00   0.00   0.00   0.00   0.00   0.00   0.00   0.00   0.00   0.00   0.00   0.00   0.00   0.00   0.00   0.00   0.00   0.00   0.00   0.00   0.00   0.00   0.00   0.00   0.00   0.00   0.00   0.00   0.00   0.00   0.00   0.00   0.00   0.00   0.00   0.00   0.00   0.00   0.00   0.00   0.00   0.00   0.00   0.00   0.00   0.00   0.00   0.00   0.00   0.00   0.00   0.00   0.00   0.00   0.00   0.00   0.00   0.00   0.00   0.00   0.00   0.00   0.00   0.00   0.00   0.00   0.00   0.00   0.00   0.00   0.00   0.00   0.00   0.00   0.00   0.00   0.00   0.00   0.00   0.00   0.00   0.00   0.00   0.00   0.00   0.00   0.00   0.00   0.00   0.00   0.00   0.00   0.00   0.00   0.00   0.00   0.00   0.00   0.00   0.00   0.00   0.00   0.00   0.00   0.00   0.00   0.00   0.00   0.00   0.00   0.00   0.00   0.00   0.00   0.00   0.00   0.00   0.00   0.00   0.00   0.00   0.00   0.00   0.00   0.00   0.00   0.00   0.00   0.00   0.00   0.00   0.00   0.00   0.00   0.00   0.00   0.00   0.00   0.00   0.00   0.00   0.00   0.00   0.00   0.00   0.00   0.00   0.00   0.00   0.00   0.00   0.00   0.00   0.00   0.00   0.00   0.00   0.00   0.00   0.00   0.00   0.00   0.00   0.00   0.00   0.00   0.00   0.00   0.00   0.00   0.00   0.00   0.00   0.00   0.00   0.00   0.00   0.00   0.00   0.00   0.00   0.00   0.00   0.00   0.00   0.00   0.00   0.00   0.00   0.00   0.00   0.00   0.00   0.00   0.00   0.00   0.00   0.00   0.00   0.00   0.00   0.00   0.00   0.00   0.00   0.00   0.00   0.00   0.00   0.00   0.00   0.00   0.00   0.00   0.00   0.00   0.00   0.00   0.00   0.00   0.00   0.00   0.00   0.00   0.00   0.00   0.0            | N      |          |                |                |                       |                    |                  |           |         |                 | 0                                     |
| PC 1465.7 - 20% Surcharge                                                                                                                                                                                                                                                                                                                                                                                                                                                                                                                                                                                                                                                                                                                                                                                                                                                                                                                                                                                                                                                                                                                                                                                                                                                                                                                                                                                                                                                                                                                                                                                                                                                                                                                                                                                                                                                                                                                                                                                                                                                                                                               | IV     | 3.00     | GC 10312(a):   | SCFCF (=Srio   | i - ICIVA)            | SUBTOTAL           | SIAIE            |           |         |                 | 0.                                    |
| PC 1465.8 - Court Ops Assmnt (\$40 eff 10-19-10)                                                                                                                                                                                                                                                                                                                                                                                                                                                                                                                                                                                                                                                                                                                                                                                                                                                                                                                                                                                                                                                                                                                                                                                                                                                                                                                                                                                                                                                                                                                                                                                                                                                                                                                                                                                                                                                                                                                                                                                                                                                                                        | N      |          | PC 1465.7 - 20 | 0% Surcharge   |                       | SODIOINE           | STATE            |           |         |                 | 0.                                    |
| GC 70373 - Crim Conv Assmnt (\$30 for misd/\$35 for infr) STATE 0.00 0.00 0.00 0.00 0.00 0.00 VC 42007.1 - Traffic School Fee (\$43 - 43% to County) COUNTY 0.00 0.00 0.00 0.00 0.00 0.00 0.00 0.                                                                                                                                                                                                                                                                                                                                                                                                                                                                                                                                                                                                                                                                                                                                                                                                                                                                                                                                                                                                                                                                                                                                                                                                                                                                                                                                                                                                                                                                                                                                                                                                                                                                                                                                                                                                                                                                                                                                       | N      |          |                |                | nnt ( <b>\$4</b> 0 ef | f 10-19-10)        |                  |           |         |                 | 0                                     |
| VC 42007.1 - Traffic School Fee (\$49-51% to State ICNA)   STATE   0.00   0.00   0.00     VC 11205.2(c) - Addl Court TS Admin Fee (up to act costs)   COURT   0.00     VC 11208(c) - Addl DMV TS Admin Fee   STATE   0.00   0.00     VC 40508.6 - Priors/DMV Admin Fee (up to \$10)   COURT   0.00   0.00     VC 42006 - Night Court Assmnt (\$1)   STATE   0.00   0.00     GC 68090.8 - 2% Automation   STATE   0.00   0.00                                                                                                                                                                                                                                                                                                                                                                                                                                                                                                                                                                                                                                                                                                                                                                                                                                                                                                                                                                                                                                                                                                                                                                                                                                                                                                                                                                                                                                                                                                                                                                                                                                                                                                            | N      |          |                |                |                       |                    | STATE            | 0.00      |         |                 |                                       |
| VC 42007.1 - Traffic School Fee (\$49-51% to State ICNA)   STATE   0.00   0.00   0.00     VC 11205.2(c) - Addl Court TS Admin Fee (up to act costs)   COURT   0.00     VC 11208(c) - Addl DMV TS Admin Fee   STATE   0.00   0.00     VC 40508.6 - Priors/DMV Admin Fee (up to \$10)   COURT   0.00   0.00     VC 42006 - Night Court Assmnt (\$1)   STATE   0.00   0.00     GC 68090.8 - 2% Automation   STATE   0.00   0.00                                                                                                                                                                                                                                                                                                                                                                                                                                                                                                                                                                                                                                                                                                                                                                                                                                                                                                                                                                                                                                                                                                                                                                                                                                                                                                                                                                                                                                                                                                                                                                                                                                                                                                            | N      |          | VC 42007.1-1   | Traffic School | Fee (\$49 -           | 49% to County)     | COUNTY           | 0.00      | 0.00    | 0.00            | 0                                     |
| VC 11205.2(c) - Addl Court TS Admin Fee (up to act costs)                                                                                                                                                                                                                                                                                                                                                                                                                                                                                                                                                                                                                                                                                                                                                                                                                                                                                                                                                                                                                                                                                                                                                                                                                                                                                                                                                                                                                                                                                                                                                                                                                                                                                                                                                                                                                                                                                                                                                                                                                                                                               | N      |          |                |                |                       |                    | STATE            | 0.00      | 0.00    | 0.00            | 0                                     |
| VC 40508.6 - Priors/DMV Admin Fee (up to \$10) COURT 0.00 0.00 VC 42006 - Night Court Assmnt (\$1) STATE 0.00 0.00 0.00 GC 68090.8 - 2% Automation STATE 0.00 0.00                                                                                                                                                                                                                                                                                                                                                                                                                                                                                                                                                                                                                                                                                                                                                                                                                                                                                                                                                                                                                                                                                                                                                                                                                                                                                                                                                                                                                                                                                                                                                                                                                                                                                                                                                                                                                                                                                                                                                                      | N      |          |                |                |                       |                    | COURT            |           |         | 0.00            |                                       |
| I         VC 42006 - Night Court Assent (\$1)         STATE         0.00         0.00           GC 68090.8 - 2% Automation         STATE         0.00                                                                                                                                                                                                                                                                                                                                                                                                                                                                                                                                                                                                                                                                                                                                                                                                                                                                                                                                                                                                                                                                                                                                                                                                                                                                                                                                                                                                                                                                                                                                                                                                                                                                                                                                                                                                                                                                                                                                                                                   | N      |          |                |                |                       |                    |                  |           | 0.00    |                 | 0                                     |
| GC 68090.8 - 2% Automation STATE 0.00                                                                                                                                                                                                                                                                                                                                                                                                                                                                                                                                                                                                                                                                                                                                                                                                                                                                                                                                                                                                                                                                                                                                                                                                                                                                                                                                                                                                                                                                                                                                                                                                                                                                                                                                                                                                                                                                                                                                                                                                                                                                                                   | N      |          |                |                |                       | (up to \$10)       |                  |           |         |                 | 0                                     |
|                                                                                                                                                                                                                                                                                                                                                                                                                                                                                                                                                                                                                                                                                                                                                                                                                                                                                                                                                                                                                                                                                                                                                                                                                                                                                                                                                                                                                                                                                                                                                                                                                                                                                                                                                                                                                                                                                                                                                                                                                                                                                                                                         | N      |          |                |                |                       |                    |                  | 0.00      | 0.00    |                 | 0                                     |
| TOTAL FINE 0.00 0.00                                                                                                                                                                                                                                                                                                                                                                                                                                                                                                                                                                                                                                                                                                                                                                                                                                                                                                                                                                                                                                                                                                                                                                                                                                                                                                                                                                                                                                                                                                                                                                                                                                                                                                                                                                                                                                                                                                                                                                                                                                                                                                                    | _      |          | GC 68030.8 -   | 2% Automatic   | n .                   |                    | STATE            |           |         | 0.00            | 0                                     |
|                                                                                                                                                                                                                                                                                                                                                                                                                                                                                                                                                                                                                                                                                                                                                                                                                                                                                                                                                                                                                                                                                                                                                                                                                                                                                                                                                                                                                                                                                                                                                                                                                                                                                                                                                                                                                                                                                                                                                                                                                                                                                                                                         |        |          |                |                |                       | TOTAL CINC         |                  | 0.00      | 0.00    | 0.00            | <b></b>                               |