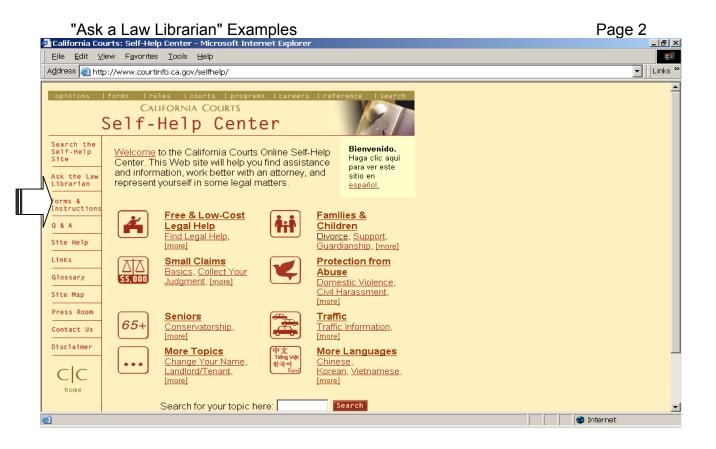

When law librarians are monitoring this screen appears. Caller's County is a required field so librarian can effectively refer caller to local court or law library information.

"Ask the Law Librarian" icon on every page of the California Courts Self-help website.

First Screen caller sees after clicking on the "Ask a Law Librarian" link on California Courts Self-Help Website. Calling is linked into live chat session from "Connect with a Law Librarian Icon."

| "Ask a Law Librarian" Examples                                                                                                                                                                                                                                                                                                                                                                                             | Page 4         |  |  |  |  |  |  |
|----------------------------------------------------------------------------------------------------------------------------------------------------------------------------------------------------------------------------------------------------------------------------------------------------------------------------------------------------------------------------------------------------------------------------|----------------|--|--|--|--|--|--|
| 🚈 Los Angeles Superior Court - Links to Other Sites - Microsoft Internet Explorer                                                                                                                                                                                                                                                                                                                                          |                |  |  |  |  |  |  |
| Eile Edit ⊻iew Favorites Tools Help                                                                                                                                                                                                                                                                                                                                                                                        |                |  |  |  |  |  |  |
|                                                                                                                                                                                                                                                                                                                                                                                                                            | Edit Discuss   |  |  |  |  |  |  |
| Address 💩 http://www.lasuperiorcourt.org/othersites/                                                                                                                                                                                                                                                                                                                                                                       | Links »        |  |  |  |  |  |  |
| Superior Court of California<br>County of Los Angeles<br>About The Court Court Locations Search                                                                                                                                                                                                                                                                                                                            |                |  |  |  |  |  |  |
| LACOURTONLINE News & Media Jury Appellate Civil Small Claims Family Probate Juvenile Traffic Criminal                                                                                                                                                                                                                                                                                                                      | mental nearth  |  |  |  |  |  |  |
| <ul> <li>Family<br/>Law</li> <li>Overview</li> <li>Counselor<br/>and Evaluator<br/>Directory</li> <li>Judgment<br/>Processing<br/>Manual</li> <li>The parties have been married less than five (5) years as of the date th<br/>action is filed.</li> <li>There are no children together born before or during the marriage, includ<br/>by adoption, and the Wife, to her knowledge, is not pregnant as of the d</li> </ul> | e              |  |  |  |  |  |  |
| Case       Summary         Calendars       The married couple jointly signs the necessary paperwork and the originals are with the Court. After waiting six (6) months, either party can file the documen requesting that the marriage be ended.         Forms       For more information, click here.         For more information, click here.       For more information, click here.                                   | filed          |  |  |  |  |  |  |
| Done                                                                                                                                                                                                                                                                                                                                                                                                                       | 📄 📄 🐨 Internet |  |  |  |  |  |  |