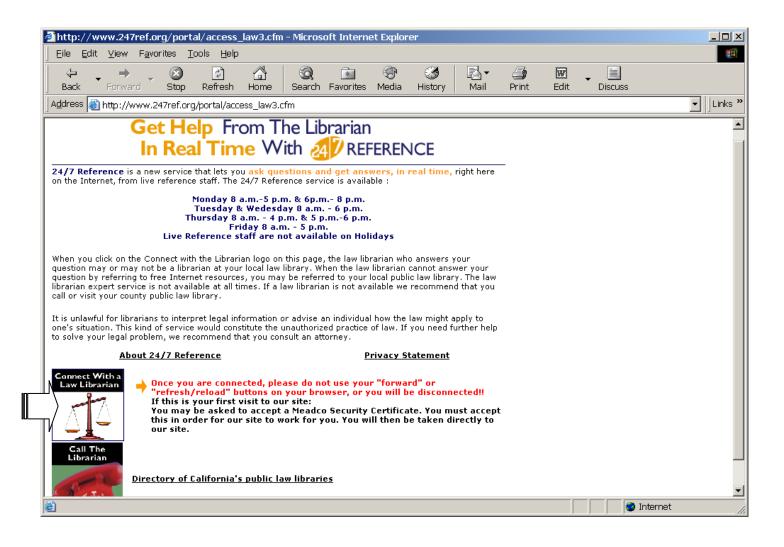

First Screen caller sees after clicking on the "Ask a Law Librarian" link on California Courts Self-Help Website. Calling is linked into live chat session from "Connect with a Law Librarian Icon."

| "Ask a Law Librarian" Examples                                                                                                                                                                                                                                                                                                                                                                                             | Page 4         |  |  |  |  |  |  |
|----------------------------------------------------------------------------------------------------------------------------------------------------------------------------------------------------------------------------------------------------------------------------------------------------------------------------------------------------------------------------------------------------------------------------|----------------|--|--|--|--|--|--|
| 🚈 Los Angeles Superior Court - Links to Other Sites - Microsoft Internet Explorer                                                                                                                                                                                                                                                                                                                                          |                |  |  |  |  |  |  |
| Eile Edit ⊻iew Favorites Tools Help                                                                                                                                                                                                                                                                                                                                                                                        |                |  |  |  |  |  |  |
|                                                                                                                                                                                                                                                                                                                                                                                                                            | Edit Discuss   |  |  |  |  |  |  |
| Address 💩 http://www.lasuperiorcourt.org/othersites/                                                                                                                                                                                                                                                                                                                                                                       | Links »        |  |  |  |  |  |  |
| Superior Court of California<br>County of Los Angeles<br>About The Court Court Locations Search                                                                                                                                                                                                                                                                                                                            |                |  |  |  |  |  |  |
| LACOURTONLINE News & Media Jury Appellate Civil Small Claims Family Probate Juvenile Traffic Criminal                                                                                                                                                                                                                                                                                                                      | mental nearth  |  |  |  |  |  |  |
| <ul> <li>Family<br/>Law</li> <li>Overview</li> <li>Counselor<br/>and Evaluator<br/>Directory</li> <li>Judgment<br/>Processing<br/>Manual</li> <li>The parties have been married less than five (5) years as of the date th<br/>action is filed.</li> <li>There are no children together born before or during the marriage, includ<br/>by adoption, and the Wife, to her knowledge, is not pregnant as of the d</li> </ul> | e              |  |  |  |  |  |  |
| Case       Summary         Calendars       The married couple jointly signs the necessary paperwork and the originals are with the Court. After waiting six (6) months, either party can file the documen requesting that the marriage be ended.         Forms       For more information, click here.         For more information, click here.       For more information, click here.                                   | filed          |  |  |  |  |  |  |
| Done                                                                                                                                                                                                                                                                                                                                                                                                                       | 📄 📄 🐨 Internet |  |  |  |  |  |  |