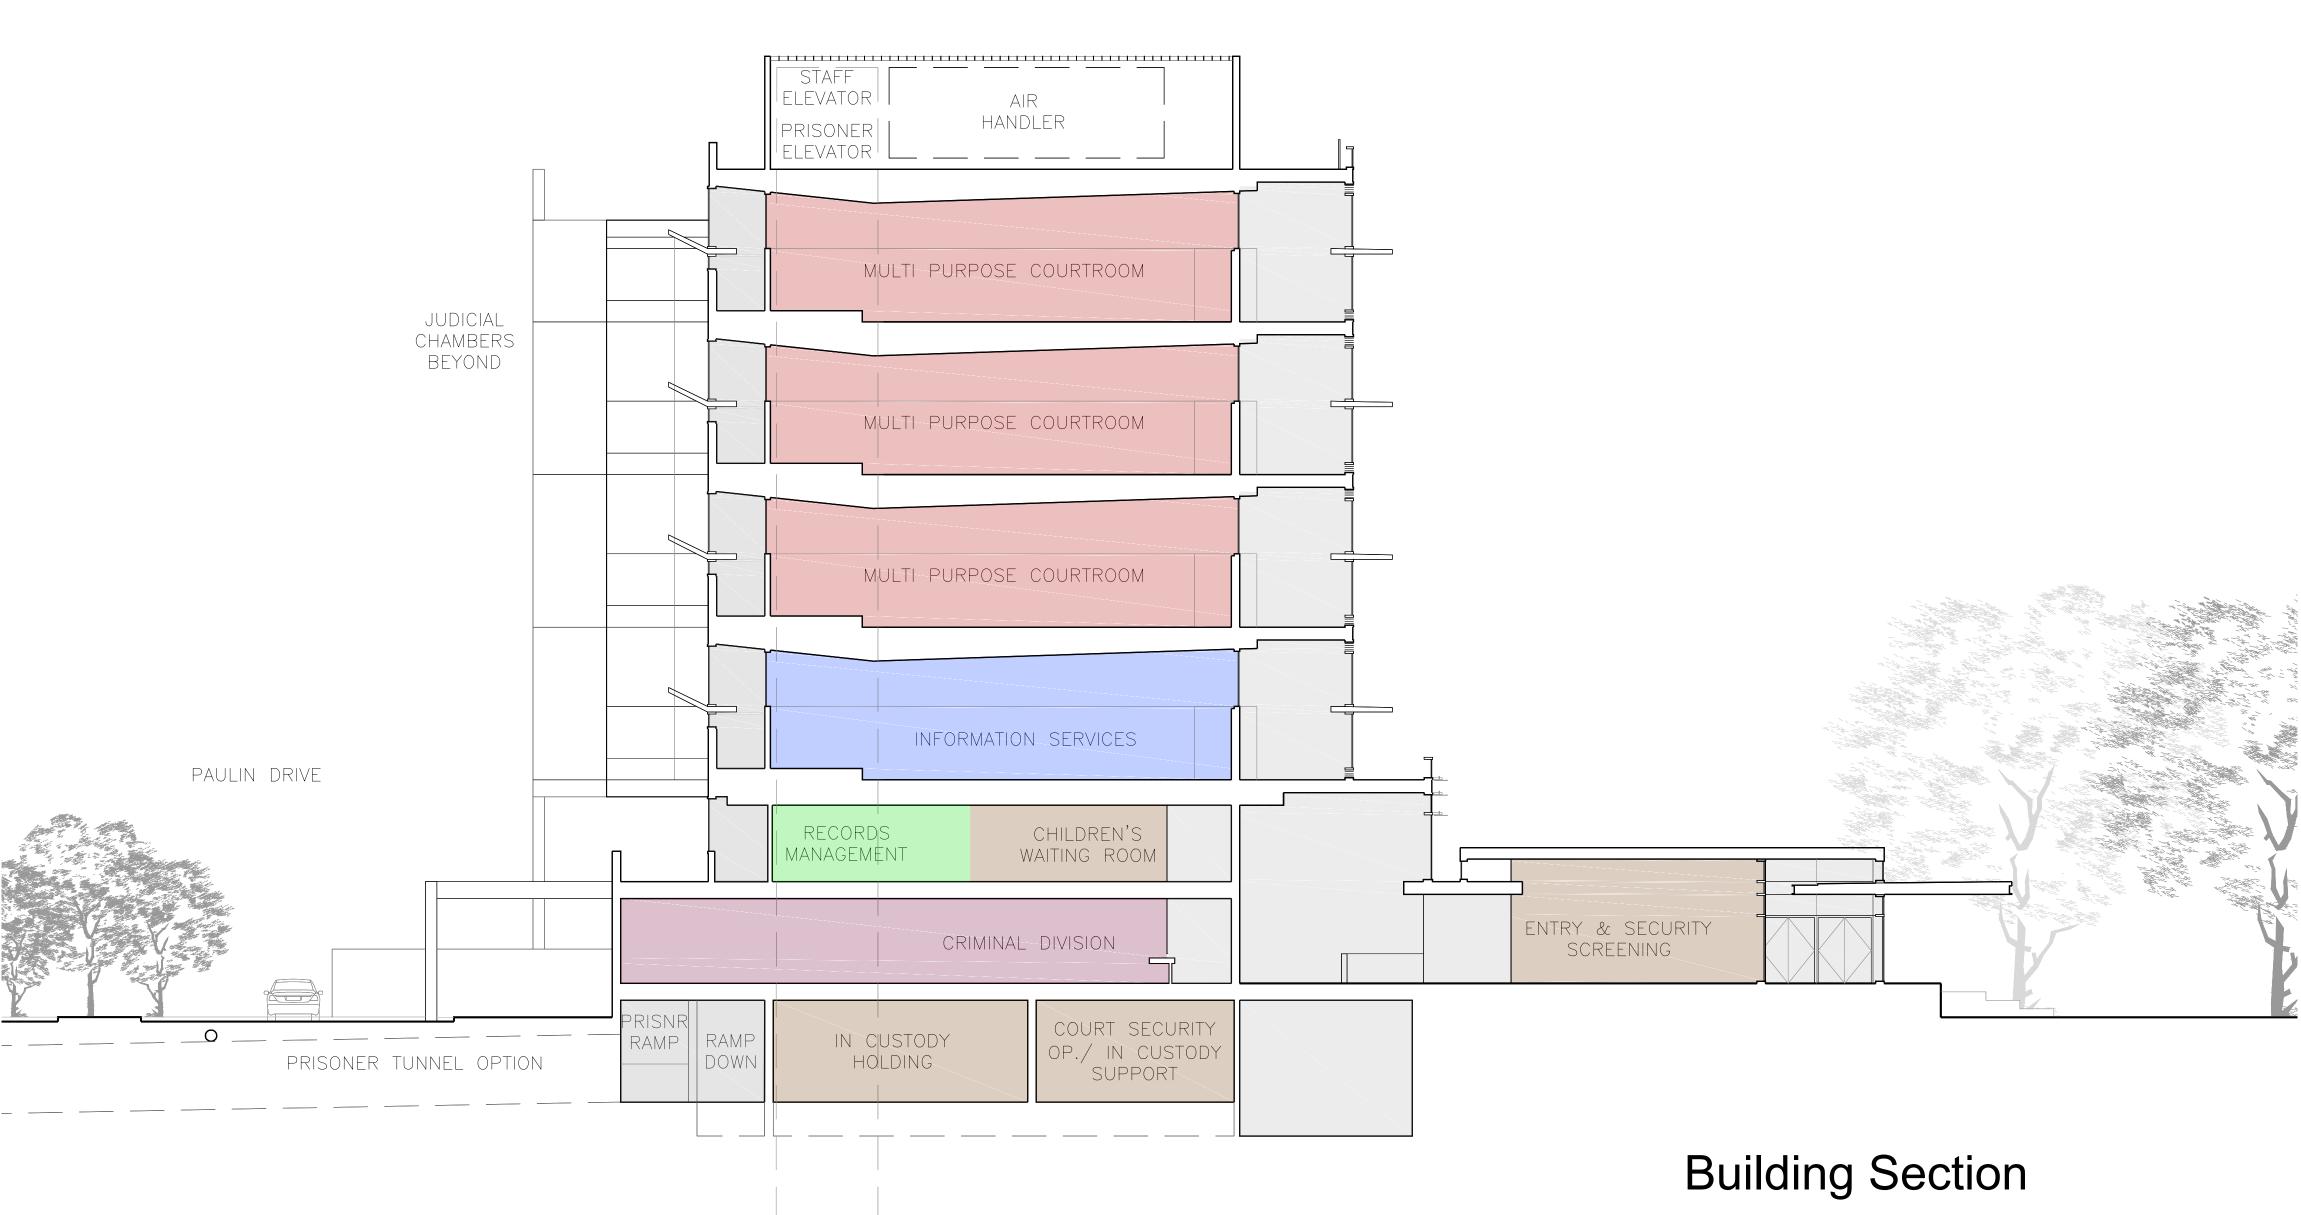

PRETERS                                             |
|  | SUPPORT FOR BUILDING<br>OPERATIONS                  |                  |                 | CRIMINAL<br>DIVISION       |                                | CIVIL/ PROBATE/ JUVENILE<br>DIVISION                                            |
|  | ELECTRICAL<br>ROOM                                  | CHILLER ROOM     |                 |                            |                                | IN CUSTODY HOLDING/ COURT<br>SECURITY OPERATIONS/ IN<br>CUSTODY HOLDING SUPPORT |
|  |                                                     |                  |                 |                            |                                |                                                                                 |



**Building Section**