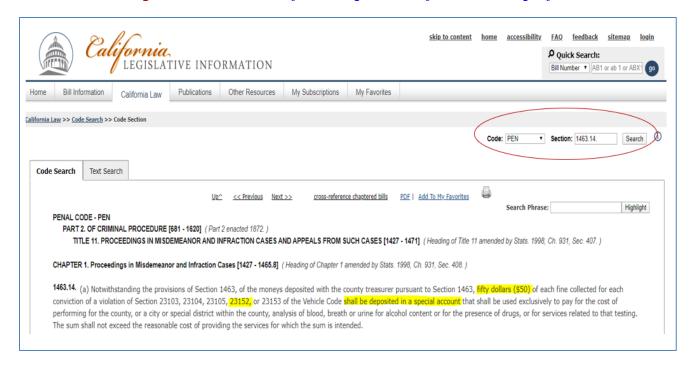

#### Distributions Specific to DUI: California Legislative Information (Leg Info.)

#### Penal Code 1463.14.

(a) Notwithstanding the provisions of Section 1463, of the moneys deposited with the county treasurer pursuant to Section 1463, fifty dollars (\$50) of each fine collected for each conviction of a violation of Section 23103, 23104, 23105, 23152, or 23153 of the Vehicle Code shall be deposited in a special account that shall be used exclusively to pay for the cost of performing for the county, or a city or special district within the county, analysis of blood, breath or urine for alcohol content or for the presence of drugs, or for services related to that testing. The sum shall not exceed the reasonable cost of providing the services for which the sum is intended.