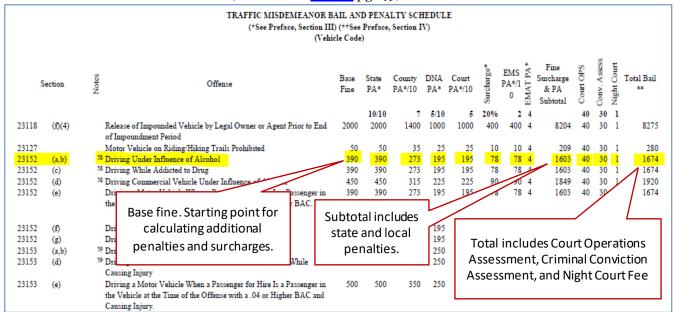

**Case Information.** To the extent available, substitute accordingly with local court/county information.

- Violation Date: 9/12/2021
- Disposition Date: 11/5/2021
- Arresting Agency Folsom Police Department
  - ✓ See <u>Penal Code 1463.002</u> for % split between City and Sacramento County
- Violation Type Misdemeanor
- Disposition Bail Forfeiture
- Violation <u>Vehicle Code 23152 (a, b)</u> Driving Under Influence of Alcohol
  - ✓ Research *Guidelines* for applicable distributions authorized for VC 23152 (a, b) violations.
- Base fine amount: \$\_\_\_\_
  - ✓ See 2022 Uniform Bail and Penalty Schedules <u>UB&PS</u>

#### Base reductions:

- PC 1463.14 (a) DUI Lab Test, Special Account (up to \$50)
- PC 1463.16— DUI Alcohol Programs, Special Account (up to \$50)
- PC 1463.18— DUI Indemnity Allocation of \$20

**Local Penalties.** To the extent available, substitute accordingly with amount authorized by Board of Supervisors.

**Other local court/county or case specific fees and assessments.** To the extent available, substitute accordingly with local information (otherwise use maximum authorized amount.)

- Penal Code 1463.13 Alcohol and Drug Assessment (BOS: up to \$150)
- Penal Code 1463.14(b) DUI Lab Test Penalty (BOS: up to \$50)
- Vehicle Code 1463.45 (a) Alcohol Abuse Edu and Prevention Penalty (up to \$50)
- Vehicle Code 23649(a) County Alcohol and Drug Probation Assessment (up to \$100)
- Penal Code 1202.4(b) State Restitution Fine (min. \$150 misd./\$300 felony):
- Vehicle Code 42006 Night Court Fee: \$1.00

#### Base fine for Count 1: DUI (available in UB&PS pg. 49)

The Uniform Bail & Penalty Schedules are separated by violation type: infractions and misdemeanors. Select the base fine amount from the correct schedule.