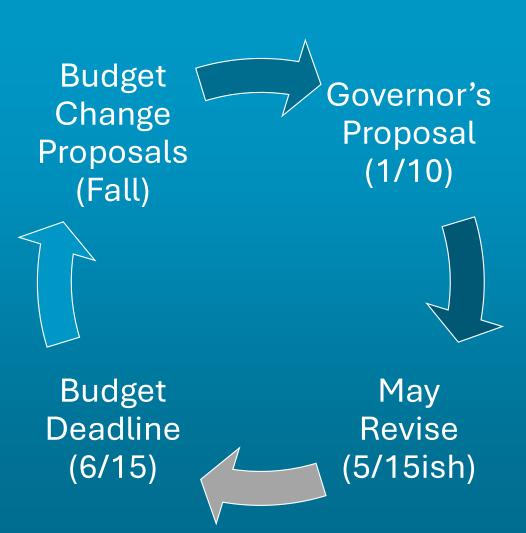

# Legislative Budget Cycle

Budget trailer bills

# **Budget Considerations**

Budget bill junior(s)

Projected deficit