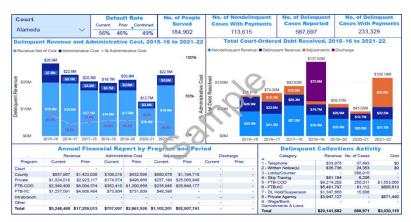

## Penal Code § 1463.010

Penal Code § 1463.010 (c): Each superior court and county to jointly report to the Judicial Council, information requested, on reporting template (CRT) on or before September 1.

Judicial Council report annually, on or before December 31, to the Legislature and the Department of Finance all information required to be collected and reported pursuant to subdivision (a) of Section 68514 of the Government Code.

#### Local program operations:

- o 45 Court
- o 13 County

#### Private agencies

11 master agreements

#### Intrabranch

- Ventura Superior Court
- Shasta Superior Court

#### Franchise Tax Board

- Court-Ordered Debt
- Interagency Intercept Collections