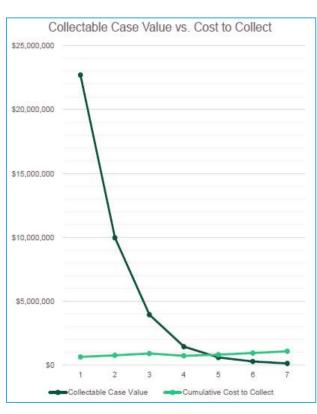

harge from Accountability: Key Points

- Authority: Government Code § <u>25257</u> and <u>25259.7</u>)
- Discharge relieves entity of obligation to actively pursue the debt, but individual remains liable for payment.
- Discharge any balance too small to justify collections cost or likelihood of collection does not warrant the expense.
- Outstanding debt provides an inaccurate sense of collectible debt.

# **Discharge Data**

- \$2,253,624,080 Amount discharged since 2012
- **2010** Year legislation authorized courts to approve discharge
- 14 Number of collection programs that have discharged \$0
- \$7.7B Total statewide uncollected delinquent debt (as of June 30, 2022)
- **21%** Unpaid balance held by 14 programs with no discharge process implemented

# **Discharge Practice Calculation**







# Summary of purpose and components

- Penal Code § 1463.010 (c): Each superior court and county to jointly report to the Judicial Council, information requested, on reporting template (CRT) on or before September 1.
- No changes to the 2023 CRT
- Contents: Index, Pre-established calculations, Quality checklist with detailed description of cell contents.
- Instruction Sheet
- <u>CRT-Glossary.pdf (ca.gov)</u>

# Collaborating with your Vendor

- 1. Communication is Key
- 2. Create a timeline
- 3. Pre-set meetings
- 4. Agree on data elements
  - -Know what to integrate
  - -Decide where to host merged data
- 5. Document as you go

# Collaborating with your Vendor

6. Data Validation (and identifying questionable changes)



7. Ask for Help

# **AB199 Repealed fines and Fees**

- Fees r