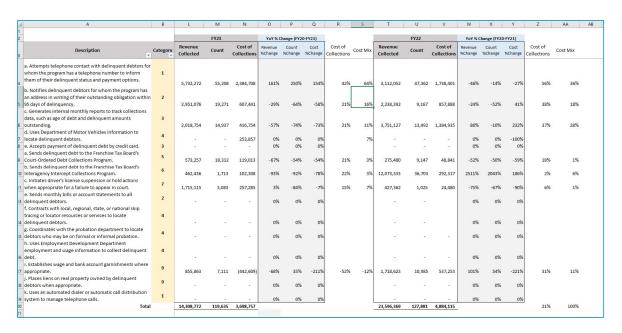

arge process implemented

# **Discharge Practice Calculation**







# Summary of purpose and components

- Penal Code § 1463.010 (c): Each superior court and county to jointly report to the Judicial Council, information requested, on reporting template (CRT) on or before September 1.
- No changes to the 2023 CRT
- Contents: Index, Pre-established calculations, Quality checklist with detailed description of cell contents.
- Instruction Sheet
- <u>CRT-Glossary.pdf (ca.gov)</u>

# Collaborating with your Vendor

- 1. Communication is Key
- 2. Create a timeline
- 3. Pre-set meetings
- 4. Agree on data elements
  - -Know what to integrate
  - -Decide where to host merged data
- 5. Document as you go

# Collaborating with your Vendor

6. Data Validation (and identifying questionable changes)



7. Ask for Help

# **AB199 Repealed fines and Fees**

- Fees repealed by Assembly Bills 199, 1076, or others, were dismissed / vacated in 2022.
  - Collection seized 07/01/2022 (AB 199) or commencing 02/01/2021 (AB 1076)
- Repealed collections or adjustments should be properly reported as Vacated civil assessments and should be reported as <u>Adjustments</u> in the 2022-23 CRT.
- AB 199 Frequently Asked Questions: https://www.courts.ca.gov/partners/455.htm

# AB199 Repealed fines and Fees - Identifying impacted cases



# Ability to Pay Measures

San Bernardino Superior Court – June 2024

Planning

Operations, Technical Team, Data, and Financial Teams

Data requirements

Extracting case financials

Notifying Partners and Public Notice







# Interrelationships





Restitution, fines,