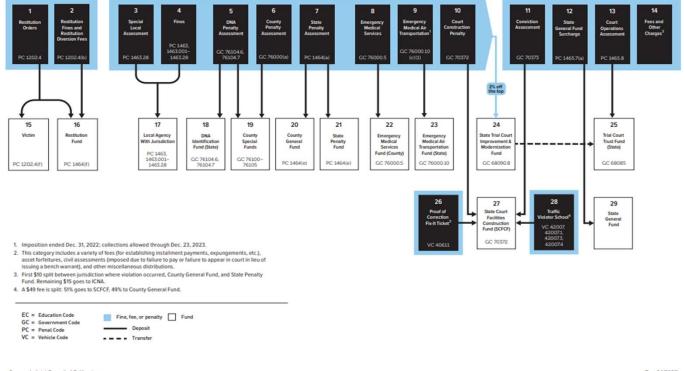

nd other distributions represent the universe of distributions that can be imposed by a court. This flowchart is based on a red light violation. Actual distributions imposed vary depending on the specific violation, whether a person is eligible for traffic violators school, and other factors. Generally, parking fines (e.g., for metered parking) are imposed for violations of state or local law as implemented by local government, but are not imposed by the courts, with a few exceptions related to disabled parking.

This document is for illustration only and should not be used as a template for actual distributions. For guidance on distributions for specific violations, please refer to the Trial Court Revenue Distribution Guidelines (www.sco.ca.gov/ard\_trialcourt\_manual\_guidelines.html).



Source: Judicial Council of California

(Rev. 04/2023)

Evaluate and make recommendations to the Judicial Council and the Legislature for consolidating and simplifying the imposition of criminal and traffic-related court-ordered debts and the distribution of the revenue derived from those debts with the goal of improving the process for those entities that benefit from the revenues...



### **Distribution Resources**

Judicial Council Uniform Bail and Penalty Schedule Revenue Distribution Worksheets

Crosswalk

Revenue
Distribution FAQs

SCO: Trial Court Revenue Distribution Guidelines Statutes:
California
Legislative
Information

### Distribution of Trial Court Revenue

PC § 1463.001 tells how the collected fines, penalties, service charges, and allocations are distributed each month: