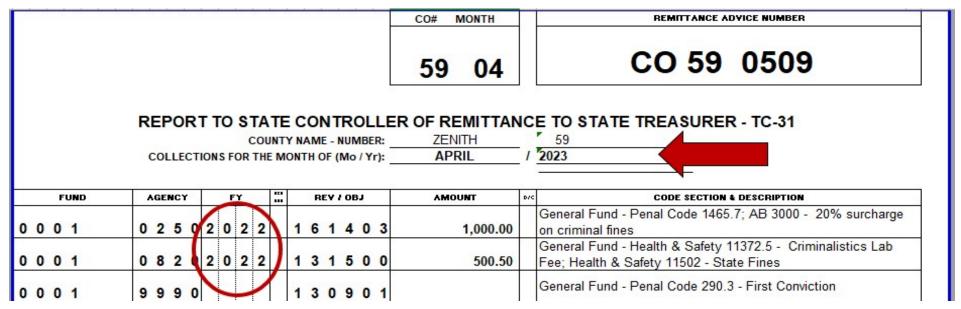

|        |         |               |                                               | 1   |                                                                                                         |
| Para CAZS Res 7/    | 2822         |        |        |         |               | Page 1 of 3                                   | -   |                                                                                                         |

### Tips to remember when completing your TC-31 forms:

- Use a separate Remittance Advice Number for each page of your form and do not repeat numbers.
- Month Name and Number (two digits) should match.
- Do not put dollar signs (\$) next to the amounts.



Monthly TC-31 forms should be dated for the month of collection, not the date of remittance.



TC-31s are based on the fiscal year (July 1–June 30); "2022" is the correct entry for FY 2022-23 collections.

### Audit Finding (Use separate TC-31 form)

**MONTH CODE: 99** 

**COLLECTIONS FOR THE MONTH OF: Audit** 

(Mo/Yr): fiscal years under audit

**FY: Prior Fiscal Year** 

CODE SECTION & DESCRIPTION: Add the "Audit Finding Number"



Submit a copy of the Summary of Audit Findings schedule with the TC-31 form.

| Schedule-                                                                           |                  |           |           |           |           |           |
|-------------------------------------------------------------------------------------|------------------|-----------|-----------|-----------|-----------|-----------|
| Summary of Audit Findings Affecting Re-