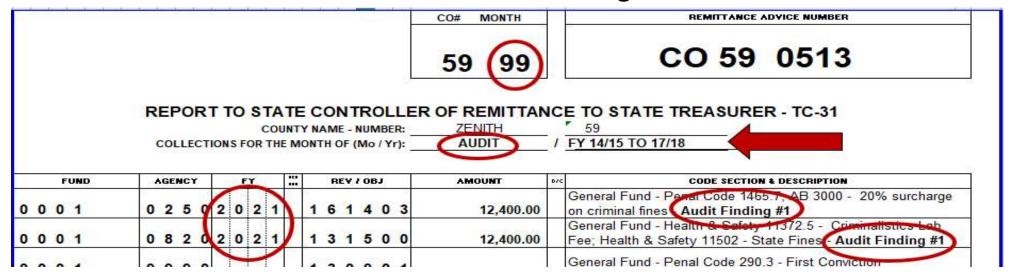

|

### Tips to remember when completing your TC-31 forms:

- Use a separate Remittance Advice Number for each page of your form and do not repeat numbers.
- Month Name and Number (two digits) should match.
- Do not put dollar signs (\$) next to the amounts.



Monthly TC-31 forms should be dated for the month of collection, not the date of remittance.



TC-31s are based on the fiscal year (July 1–June 30); "2022" is the correct entry for FY 2022-23 collections.

### Audit Finding (Use separate TC-31 form)

**MONTH CODE: 99** 

**COLLECTIONS FOR THE MONTH OF: Audit** 

(Mo/Yr): fiscal years under audit

**FY: Prior Fiscal Year** 

CODE SECTION & DESCRIPTION: Add the "Audit Finding Number"



Submit a copy of the Summary of Audit Findings schedule with the TC-31 form.

| Schedule-                                                                           |                  |           |           |           |           |           |
|-------------------------------------------------------------------------------------|------------------|-----------|-----------|-----------|-----------|-----------|
| Summary of Audit Findings Affecting Re-                                             | mittances to the | State T   | reasure   | r         |           |           |
| July 1, 2014, through .                                                             | June 30, 2018    |           |           |           |           |           |
|