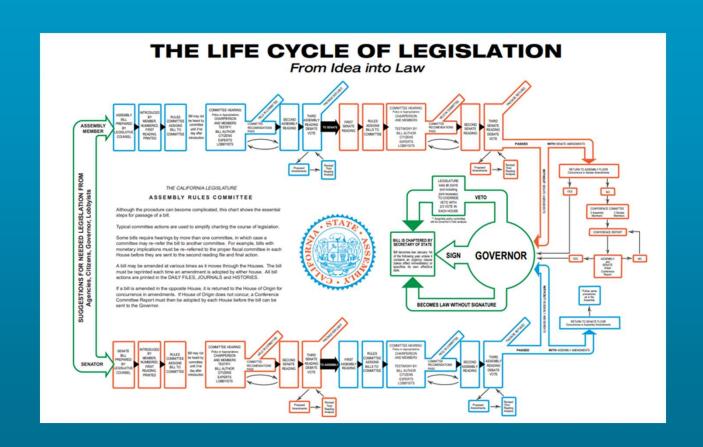

# Legislative Process

How a bill becomes a law

## How a bill becomes a law

Idea

Author

Legislative Counsel

Introduced

First House

Policy Committee

Fiscal Committee

Floor Vote

Second House

Policy Committee

Fiscal Committee

Floor Vote

Concurrence

House of origin

Governor

30 Days to Sign or Veto