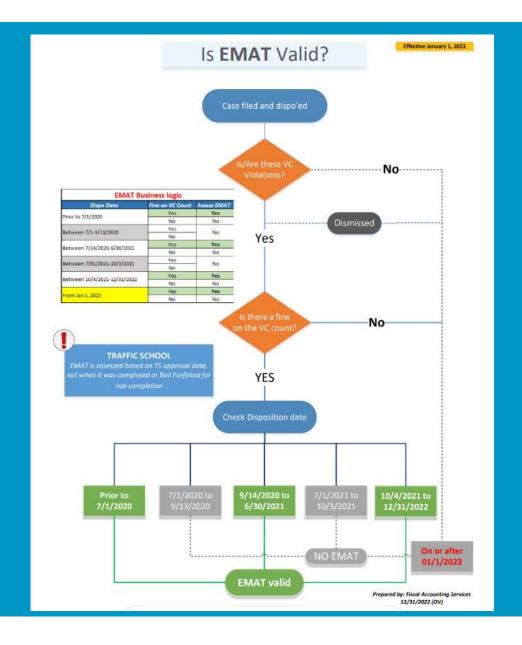

# EMAT GC 76000.10 – Orange County Superior Court

Challenges & Lessons Learned

- Addressing partially paid cases that were also processed as part of the AB 177 and/or AB 199 data fixes
- Addressing Overages on partially paid cases or payments accepted via mail
  - Court tolerance of \$10
    - Overages less than \$10 are distributed to overage
    - Overages greater than \$10 are refunded
- Determining when and when not to impose the EMAT Penalty
  - EMAT Business Rules

Orange County
Superior Court EMAT Business
Rules