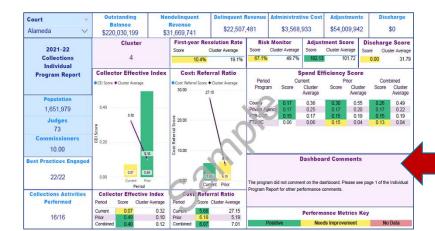

andemic restrictions, the FTB-IIC and the court reported increased gross revenue collections over last fiscal year. Meanwhile, the FTB Court-Ordered Debt program's revenue declined from the prior year as more funds were collected by other programs. The

The county engages in most collection activities authorized by Penal Code section 1463.007, but due to system limitations is unable to report all collections information requested. Administrative costs are not calculated per collection activity, they are calculated monthly, as mandated guidelines. The court reported totals by collections activity from holds placed on driver's license by the DMV for failure to appear.

Because of system limitations, the program is unable to report some of the collection information that has been requested.





A dash (-) in the tables below represents data that is currently unavailable or is not provided by the program. This may include collection entities not engaged or practices not used, as well as data unavailable due to reporting limitations of the program's case management systems.



# Comprehensive collection program

#### A separate and distinct revenue collection activity that meets the following requirements:

- 1. Identifies and collects amounts arising from delinquent court-ordered debt, whether or not a warrant has been issued against the alleged violator.
- 2. Complies with requirements of subdivision (b) of Penal Code section 1463.010.
- 3. Engages in the following activities:
  - Attempts telephone contact with delinquent debtors for whom the program has a phone number to in