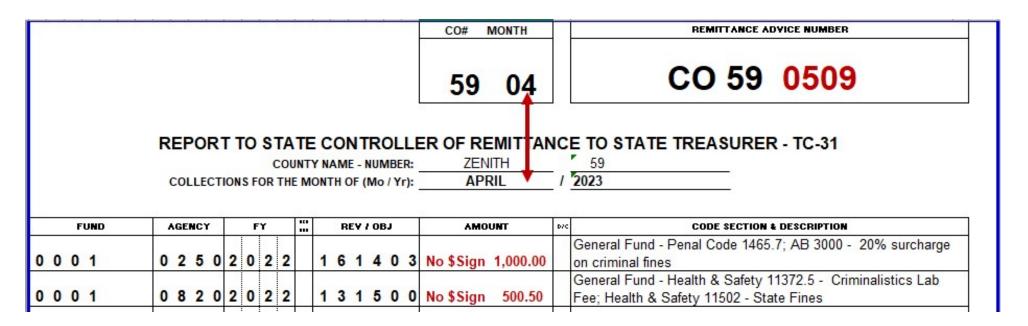

|
| ADDRESS             |              |        |        |         |               |                                               | 1   |                                                                                                         |
| Para CAZS Res 7/    | 2822         |        |        |         |               | Page 1 of 3                                   | -   |                                                                                                         |

### Tips to remember when completing your TC-31 forms:

- Use a separate Remittance Advice Number for each page of your form and do not repeat numbers.
- Month Name and Number (two digits) should match.
- Do not put dollar signs (\$) next to the amounts.



Monthly TC-31 forms should be dated for the month of collection, not the date of remittance.



TC-31s are based on the fiscal year (July 1–June 30); "2022" is the correct entry for FY 2022-23 collections.

### Audit Finding (Use separate TC-31 form)

**MONTH CODE: 99** 

**COLLECTIONS FOR THE MONTH OF: Audit** 

(Mo/Yr): fiscal years under audit

**FY: Prior Fiscal Year** 

CODE SECTION & DESCRIPTION: Add the "Audit Finding Number"



Submit a copy of the Summary of Audit Findings schedule with the TC-31 form.

| Schedule-                                                                           |                  |           |           |           |           |           |
|-------------------------------------------------------------------------------------|------------------|-------