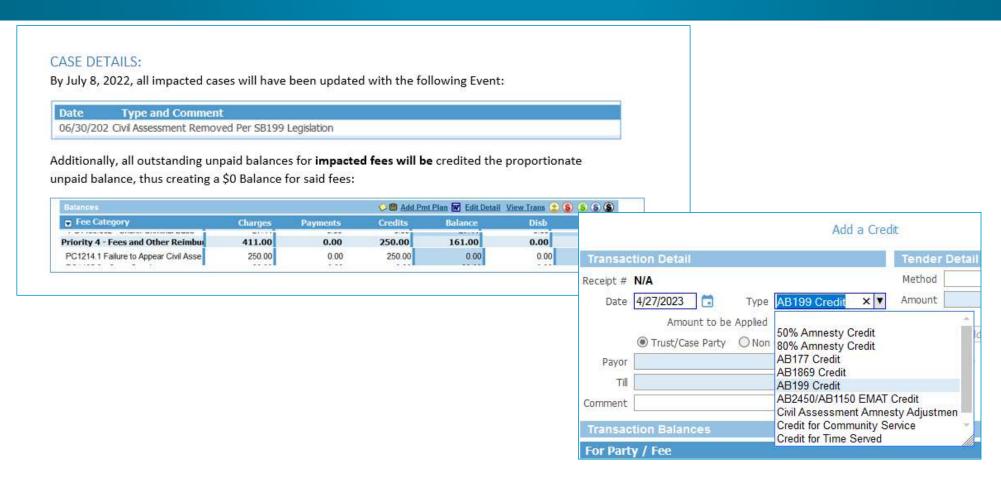

#### **Expected Outcome**

- Case balances are updated to reflect the reduction of amounts owed due to the vacating/suspending of CIVA fee(s) and record of the reduction is stated on the court record:
  - CIVA Fee vacated sample verbiage:
    - "Court orders \$300 Civil Assessment fee sequence number 1 vacated.
       Pursuant to Penal Code 1465.9(c), any court-imposed costs pursuant to Penal Code1214.1 imposed prior to July 1, 2022 are deemed unenforceable and uncollectible."
  - CIVA Fee suspended sample verbiage:
    - "Court orders the balance of the unpaid Civil Assessment fee(s) in the amount of \$ [Fee Amount] suspended. Pursuant to Penal Code 1465.9(c) the balance of any unpaid court-imposed costs pursuant to Penal Code 1214.1 imposed prior to July 1, 2022 are deemed unenforceable and uncollectible."
- Balances owed are updated to reflect the decreased due amount on all payment platforms and vendors/outside Collections Agencies are notified:
  - Court User Portal (CUP) & IVR (Phone Payments)
  - New electronic files are created and submitted to the outside agencies reflecting the reduced case balances

#### **New Practices and/or Procedures**

- Assessment of \$300 Civil Assessments was discontinued effective June 30, 2022
- New \$100 Civil Assessments began being assessed effective July
   1, 2022 on new delinquent cases
- New reports were created for specified users to identify cases where CIVA's imposed prior to July 1, 2022 were reduced/vacated
- New Docket Codes were created to allow specified users to take additional action on cases where CIVA's were imposed prior to July 1,2022 and needed further action:
  - Ability to Vacate Civil Assessments imposed prior to July 1, 2022
  - Ability to suspend balances on Civil Assessments imposed prior to July 1, 2022
  - Ability to Void the suspension remittances generated to suspend the remaining unpaid Civil Assessment balances