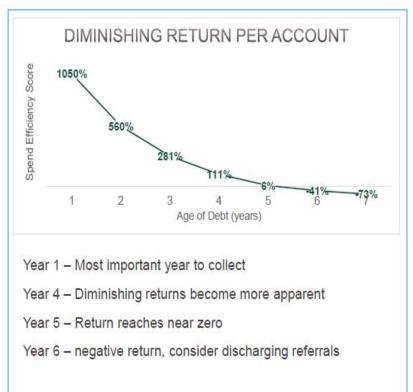

rge from Accountability: Key Points

- Authority: Government Code § <u>25257</u> and <u>25259.7</u>)
- Discharge relieves entity of obligation to actively pursue the debt, but individual remains liable for payment.
- Discharge any balance too small to justify collections cost or likelihood of collection does not warrant the expense.
- Outstanding debt provides an inaccurate sense of collectible debt.

# **Discharge Data**

- \$2,253,624,080 Amount discharged since 2012
- **2010** Year legislation authorized courts to approve discharge
- 14 Number of collection programs that have discharged \$0
- \$7.7B Total statewide uncollected delinquent debt (as of June 30, 2022)
- **21%** Unpaid balance held by 14 programs with no discharge process implemented

# **Discharge Practice Calculation**







# Summary of purpose and components

- Penal Code § 1463.010 (c): Each superior court and county to jointly report to the Judicial Council, information requested, on reporting template (CRT) on or before September 1.
- No changes to the 2023 CRT
- Contents: Index, Pre-established calculations, Quality checklist with detailed description of cell contents.
- Instruction Sheet
- <u>CRT-Glossary.pdf (ca.gov)</u>

# Collaborating with your Vendor

- 1. Communication is Key
- 2. Create a timeline
- 3. Pre-set meetings
- 4. Agree on data elements
  - -Know what to integrate
  - -Decide where to host merged data
- 5. Document as you go

# Collaborating with your Vendor

6. Data Validation (and identifying questionable changes)



7. Ask for Help

# **AB199 Repealed fines and Fees**

- Fees rep