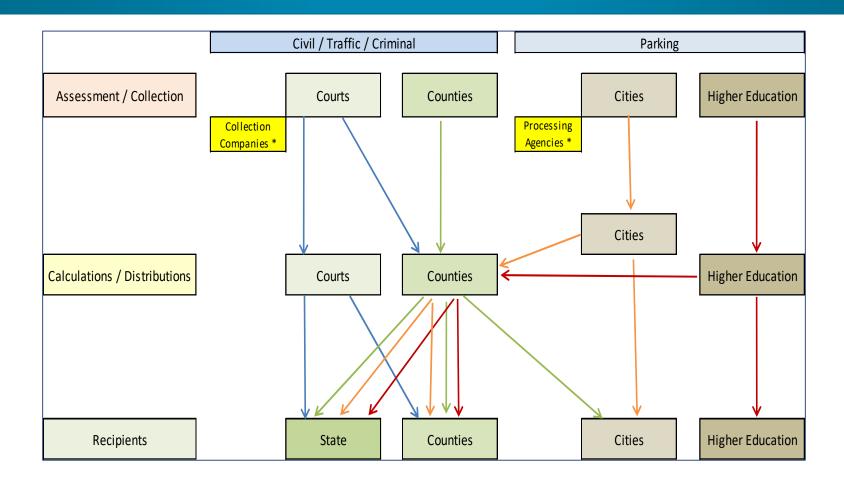

questionable changes)



7. Ask for Help

# **AB199 Repealed fines and Fees**

- Fees repealed by Assembly Bills 199, 1076, or others, were dismissed / vacated in 2022.
  - Collection seized 07/01/2022 (AB 199) or commencing 02/01/2021 (AB 1076)
- Repealed collections or adjustments should be properly reported as Vacated civil assessments and should be reported as <u>Adjustments</u> in the 2022-23 CRT.
- AB 199 Frequently Asked Questions: https://www.courts.ca.gov/partners/455.htm

# AB199 Repealed fines and Fees - Identifying impacted cases



# Ability to Pay Measures

San Bernardino Superior Court – June 2024

Planning

Operations, Technical Team, Data, and Financial Teams

Data requirements

Extracting case financials

Notifying Partners and Public Notice







# Interrelationships





Restitution, fines, penalties, assessments, fees, and other distributions represent the universe of distributions that can be imposed by a court. This flowchart is based on a red light violation. Actual distributions imposed vary depending on the specific violation, whether a person is eligible for traffic violators school, and other factors. Generally, parking fines (e.g., for metered parking) are imposed for violations of state or local law as implemented by local government, but are not imposed by the courts, with a few exceptions related to disabled parking.

This document is for illustration only and should not be used as a template for actual distributions. For guidance on distributions for specific violations, please refer to the Trial Court Revenue Distribution Guidelines (www.