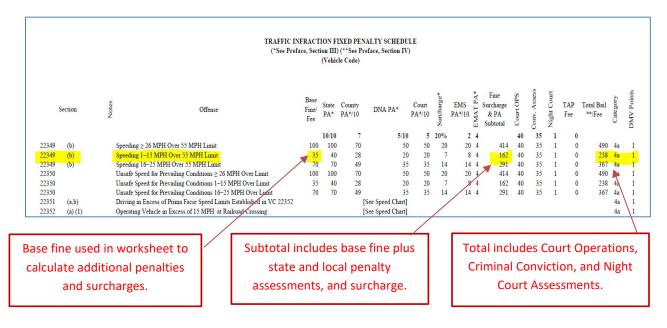

#### Scenario 2:

- Change Violation Date to 1/16/2023
- Change Disposition Date to 3/24/2023
- Add one Prior moving violation

Case Study #1: Speeding. 2022 UB&PS

The Uniform Bail & Penalty Schedules are separated by violation type: infractions and misdemeanors. Select the base fine amount from the correct schedule.

### Case Study #2: Speeding. 2022 UB&PS.

|       |         |                                                                                                |                      | ion III) |                  | ALTY SCHEDU<br>face, Section IV |                 |            |                   |                                       |           |              |             |            |                      |          |            |
|-------|---------|------------------------------------------------------------------------------------------------|----------------------|----------|------------------|---------------------------------|-----------------|------------|-------------------|---------------------------------------|-----------|--------------|-------------|------------|----------------------|----------|------------|
| Se    | ection  | S Offense                                                                                      | Base<br>Fine/<br>Fee | PA*      | County<br>PA*/10 | DNA PA*                         | Court<br>PA*/10 | Surcharge* | EMS<br>PA*/10 EWE | Fine<br>Surcharge<br>& PA<br>Subtotal | Court OPS | Conv. Assess | Night Court | TAP<br>Fee | Total Bail<br>**/Fee | Category | DMV Points |
|       |         |                                                                                                |                      | 10/10    | 7                | 5/10                            |                 | 20%        | 2 4               |                                       | 40        | 35           | 1           | 0          |                      |          |            |
| 22349 | (a)     | Speeding $\geq 26$ MPH Over 65 MPH Limit                                                       | 100                  | 100      | 70               | 50                              |                 | 20         | 20 4              | 414                                   | 40        | 35           | 1           | 0          | 490                  | 4a       | 1          |
| 22349 | (a)     | Speeding 1–15 MPH Over 65 MPH Limit                                                            | 35                   | 40       | 28               | 20                              |                 | 7          | 8 4               | 162                                   | 40        | 35           | 1           | 0          | 238                  | 4a       | 1          |
| 22349 | (a)     | Speeding 16–25 MPH Over 65 MPH Limit                                                           | 70                   | 70       | 49               | 35                              |                 | 14         | 14 4              | 291                                   | 40        | 35           | 1           | 0          | 367                  | 4a       | 1          |
| 22349 | (b)     | Speeding $\ge 26$ MPH Over 55 MPH Limit                                                        | 100                  | 100      | 70               | 50                              |                 | 20         | 20 4              | 414                                   | 40        | 35           | 1           | 0          | 490                  | 4a       | 1          |
| 22349 | (b)     | Speeding 1-15 MPH Over 55 MPH Limit                                                            | 35                   | 40       | 28               | 20                              |                 | 7          | 8 4               | 162                                   | 40        | 35           | 1           | 0          | 238                  |          | 1          |
| 22349 | (b)     | Speeding 16–25 MPH Over 55 MPH Limit                                                           | 70                   | 70       | 49               | 35                              |                 | 14         | 14 4              | 291                                   | 40        | 35           | 1           | 0          | 367                  | 4a       | 1          |
| 22350 |         | Unsafe Speed for Prevailing Conditions ≥ 26 MPH Over Limit                                     | 100                  | 100      | 70               | 50                              |                 | 20         | 20 4              | 414                                   | 40        | 35           | 1           | 0          | 490                  | 4a       | 1          |
| 22350 |         | Unsafe Speed for Prevailing Conditions 1–15 MPH Over Limit                                     | 35                   | 40       | 28               | 20                              |                 | 7          | 8 4               | 162                                   | 40        | 35           | 1           | 0          | 238                  | 4a       | 1          |
| 22350 |         | Unsafe Speed for Prevailing Conditions 16-25 MPH Over Limit                                    | 70                   | 70       | 49               | 35                              |                 | 14         | 14 4              | 291                                   | 40        | 35           | 1           | 0          | 367                  | 4a       | 1          |
| 22351 | (a,b)   | Driving in Excess of Prima Facie Speed Limits Established in VC 22352                          |                      |          |                  | See Speed Chart]                |                 |            |                   |                                       |           |              |             |            |                      | 4a       | 1          |
| 22352 | (a) (1) | Operating Vehicle in Excess of 15 MPH at Railroad Crossing                                     |                      |          | D.               | See Speed Chart]                |                 |            |                   |                                       |           |              |             |            |                      | 4a       | 1          |
| 22352 | (a) (2) | Operating Vehicle in Excess of 15 MPH at Freeway Intersection With No<br>Clear Field of Vision |                      |          | D                | See Speed Chart]                |                 |            |                   |                                       |           |              |             |            |                      | 4a       | 1          |