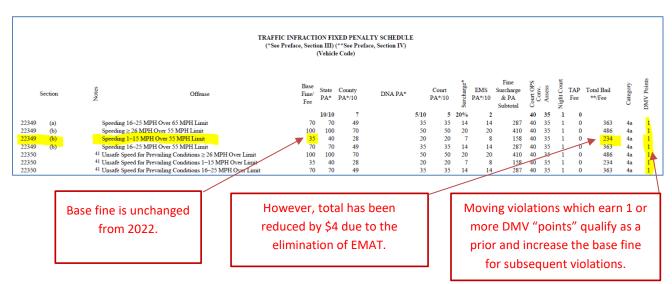

### Case Study #1 Speeding. 2023 UB&PS

The bail amounts in UB&PS calculation is based on maximum county (\$7/10) and EMS additional penalty (\$2/10). Subtotal and Total Amount in UB&PS will reconcile to worksheet totals **if** the local penalties are assessed at maximum amount.