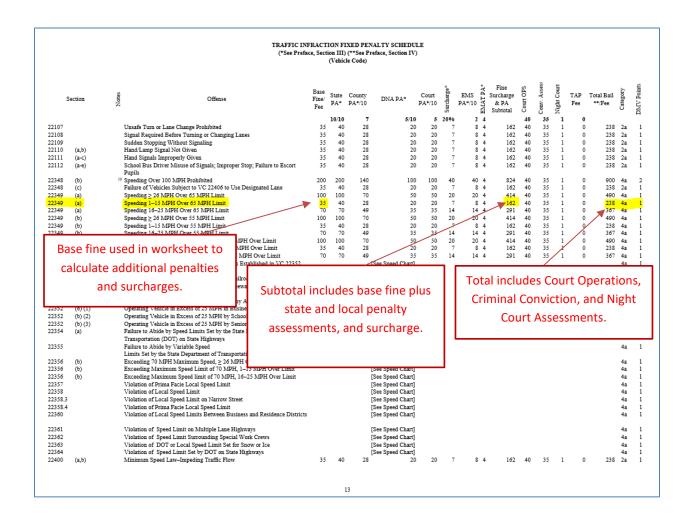

### Case Study #1: Speeding. UB&PS

Case Study #1: Speeding. City/County Base Fine Split.