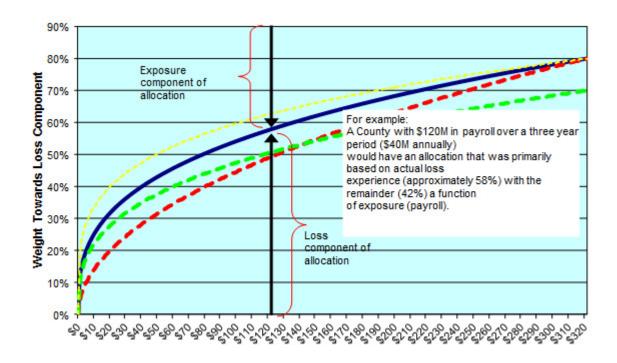

The weight given to the loss component of the allocation for each individual court is calculated using the following formula:

$$\frac{3}{\sqrt{\frac{Individual\ Court\ Payroll\ for\ 3-Yr\ Period\ (\$000's)}{649,204}}}$$

where 649,204 is a constant derived to set the weight given to the largest court at 80%.

Inputs:

332,392 = Largest Court Payroll for 3-Yr Period (\$000's)

80% = Weight Given to Loss Component for Largest Court

3 = Exponent

For purposes of determining loss distribution, a cap of \$75,000 per occurrence is applied. This eliminates the volatility of large loss impact on distribution to individual courts. Ninety-five percent of all claims are within \$75,000 per occurrence.

The largest court by 3-year payroll size has a weighting of 80% of loss experience and 20% payroll. The smallest court by payroll size has a weighting of at least 10% loss experience. All other courts are weighted by payroll and loss experience along that continuum. This ensures that the larger courts with more predictable losses are subject to an allocation that emphasizes losses, while the smaller courts' allocations are more reliant upon payroll to ensure more year-to-year budget stability.

Here is a graphic illustration of the continuum:

The selected parameters of 80% weight and power of 3 are shown as the solid line above. Other parameters are shown as dashed lines for comparison.

The expense component, including claim handling and brokerage fees, is allocated based on 80% losses and 20% payroll, on the theory that these expenses are incurred regardless of claims activity and therefore should have at least some component of