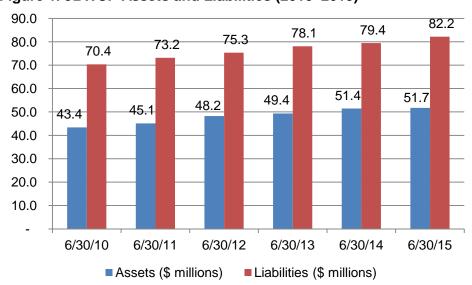

### Ultimate-cost basis prevents growth of the asset-to-liability gap

Figure 1 shows a five-year history of assets and liabilities for the program, as well as a projection for June 30, 2015. During the past five years, the cash-flow funding method appears not to have significantly reduced the asset base of the JBWCP; however, as of June 30, 2015, assets for the program are projected to be approximately \$51.7 million. The amount of these assets is approximately \$30.5 million less than the expected liability for the program of \$82.2 million, so the program is not fully funded relative to the expected liability. Of note, however, assets are sufficient to cover expected cash flow for the year by a substantial margin.

Figure 1. JBWCP Assets and Liabilities (2010–2015)

Note: Figures include trial courts and the judiciary. The figure for 2015 is a projection.

Changing to an ultimate-cost funding methodology this year will prevent the asset-to-liability gap from growing, but it does not close the gap entirely. The next step is to reduce the gap to