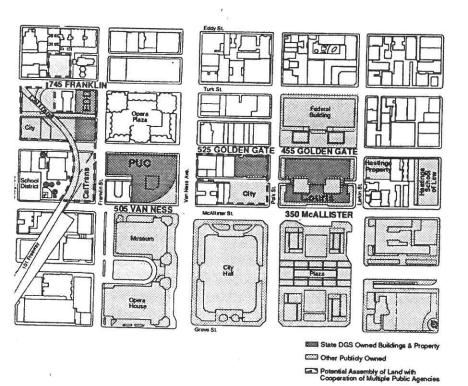

## **Section A. Executive Summary**

The Judicial Council of California (Council) headquarters is in San Francisco in the state-owned, bond-funded Ronald M. George State Office Complex<sup>1</sup>. The Supreme Court of California is located in the same complex. Under the state Constitution, the Chief Justice of California heads the Supreme Court and chairs the Council. In addition to its San Francisco office, the Council maintains leased offices in Sacramento and Burbank, as well as a leased office in Sacramento for Governmental Affairs and eight leased field offices for Facilities Management.