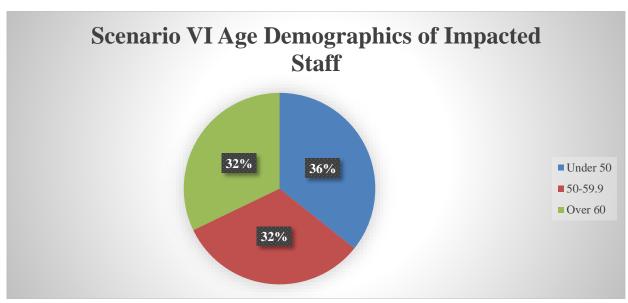

and 59.9 years of age, and 205 are over 60 years of age.



Scenario II: Of the 522 impacted staff in July of 2019 (see Appendix L), 173 are under age 50 years of age, 188 are between 50 and 59.9 years of age, and 161 are over 60 years of age.



Scenario III: Of the 350 impacted staff in July of 2019 (see Appendix L), 119 are under age 50 years of age, 133 are between 50 and 59.9 years of age, and 98 are over 60 years of age.



Scenario IV: Of the 230 impacted staff in July of 2019 (see Appendix L), 87 are under age 50 years of age, 87 are between 50 and 59.9 years of age, and 56 are over 60 years of age.



Scenario V: Of the 186 impacted staff in July of 2019 (see Appendix L), 71 are under age 50 years of age, 74 are between 50 and 59.9 years of age, and 41 are over 60 years of age.



Scenario VI: Of the 56 impacted staff in July of 2019 (see Appendix L), 20 are under age 50 years of age, 18 are between 50 and 59.9 years of age, and 18 are over 60 years of age.

# Appendix X - HR Costs

# X.1. Costs By Scenario - Year By Year

|             |                        | FY 19/20      | FY 20/21      | FY 21/22      | FY 22/23      | FY 23/24      | FY 24/25      | FY 25/26      | FY 26/27      | FY 27/28      | FY 28/29      | Ten Year Total  |
|-------------|------------------------|---------------|---------------|---------------|---------------|---------------|---------------|---------------|---------------|---------------|---------------|-----------------|
|             |                        | Year 1        | Year 2        | Year 3        | Year 4        | Year 5