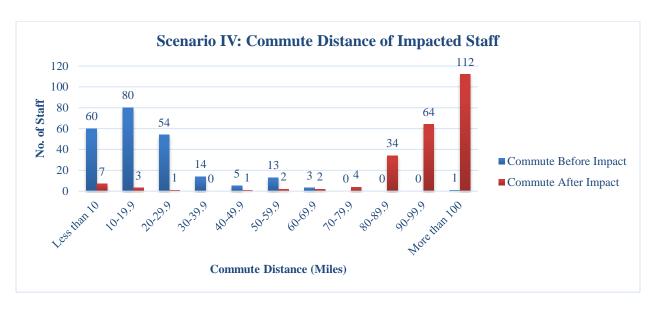

## Will Experience High Staff Turnover and Disruption to Services

Scenario IV has a high number of impacted positions (254 out of 814 positions,

or 31 percent) (see Appendix L). When staff are negatively impacted, the turnover results in an interruption of services, loss of institutional knowledge, and lower employee morale. Additionally, both business operations and service delivery will be disrupted. The three largest offices in Sacramento are comprised of Capital Program, Trial Court Administrative Services, and Real Estate and Facilities Management. Staff from these offices provide direct support to the courts in the form of court accounting and payroll services, court construction and court facilities management. The closure of the Sacramento office will impact the delivery of these programs, in addition to those based in Burbank, if high turnover occurs in these areas.