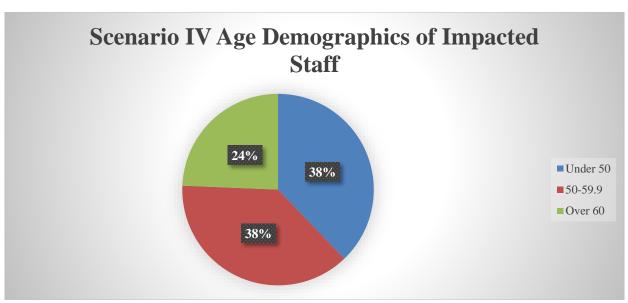

## Will Experience High Staff Turnover and Disruption to Services

Scenario IV has a high number of impacted positions (254 out of 814 positions,

or 31 percent) (see Appendix L). When staff are negatively impacted, the turnover results in an interruption of services, loss of institutional knowledge, and lower employee morale. Additionally, both business operations and service delivery will be disrupted. The three largest offices in Sacramento are comprised of Capital Program, Trial Court Administrative Services, and Real Estate and Facilities Management. Staff from these offices provide direct support to the courts in the form of court accounting and payroll services, court construction and court facilities management. The closure of the Sacramento office will impact the delivery of these programs, in addition to those based in Burbank, if high turnover occurs in these areas.