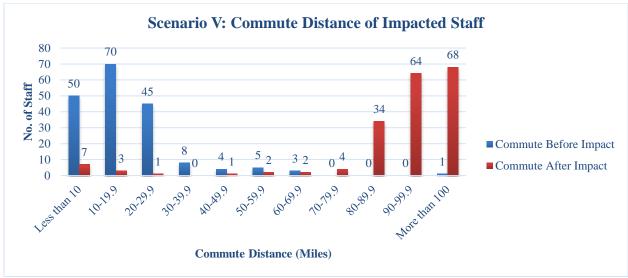

5680 | 5599 | 5259  | 5375 | 4978 | 4891 | 4587 |
| December   |      | 5977 | 5901 | 5768 | 5680 | 5596 | 5262  | 5322 | 4981 | 4877 | 4614 |
| Annual % * |      | 1.3% | 2.3% | 1.5% | 1.5% | 6.3% | -1.1% | 6.8% | 2.1% | 5.4% | 6.0% |

The California Construction Cost index is developed based upon Building Cost Index (BCI) cost indices for San Francisco and Los Angeles produced by Engineering News Record (ENR) and reported in the second issue each month for the previous month. This table is updated at the end of each month.

The ENR BCI reports cost trends for specific construction trade labor and materials in the California marketplace.

\*Annual Percentage is calculated from December to December.

This page last updated: 6/18/15



# Appendix V – Commuting Distance By Scenario













# Appendix W – Council Staff Age Range Demographics

The charts below illustrate the projected age range demographic breakdown of the Judicial Council staff in July of 2019 (the beginning of the analysis period). These projections are based on the assumption (see Appendix B1) that all 719 staff members (as of February 1, 2015) do not turnover between now and the beginning of the analysis. Therefore, ages are inflated by 4.4 years. For example, if a staff member was 30 years old on February 1, 2015, these graphs depict that staff member as 34.4 years old as of July 1, 2019.

These graphs are meant to illustrate the retirement risk the organization assumes if a relocation scenario is chosen. These graphs segment the impacted populations of each scenario by age (under 50, 50-59.9 years of