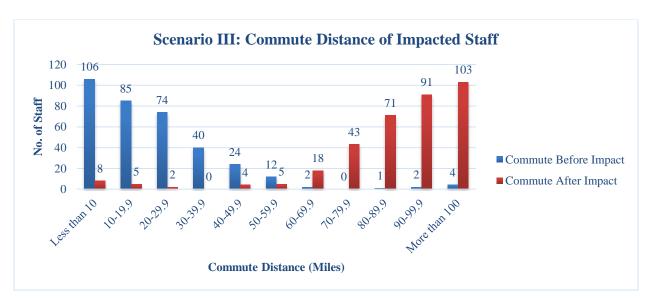

#### Will Disrupt Services

Scenario III has the second highest number of impacted positions (395 out of 814 positions, or 49 percent) (see Appendix L). Staff in these positions will be impacted, resulting in an interruption of services, loss of institutional knowledge, and lower employee morale. Council staff have families who live in close geographic proximity to their jobs (see Appendix V). Moving their jobs to a different geographic location will create a strong negative reaction among staff, who have no intention to relocate and follow their position to another city. Others may relocate if the cost of living is much lower than their current location. High turnover is expected within the Administrative Division as positions move from San Francisco to Sacramento. Turnover is also likely to occur as Capital Program and Real Estate and Facilities Management positions consolidate to San Francisco. When this high turnover occurs, both business operations and service delivery are disrupted, directly affecting trial courts who rely on the Judicial Council for administrative support, such as court construction and real estate services.