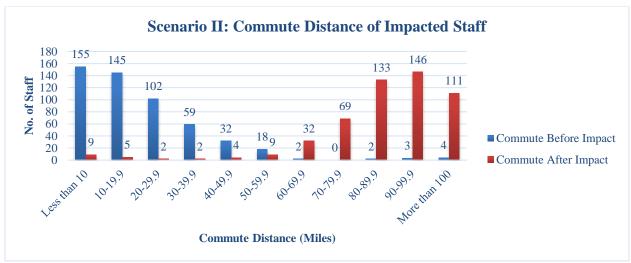

#### Will Experience the Highest Staff Turnover and Disruption to Services

Scenario II has the highest number of impacted positions (604 out of 814 positions, or 74 percent) (see Appendix L). When staff are negatively impacted, the turnover results in an interruption of services, loss of institutional knowledge, and lower employee morale. When this high turnover occurs, both business

#### Will Disrupt Services

Scenario III has the second highest number of impacted positions (395 out of 814 positions, or 49 percent) (see Appendix L). Staff in these positions will be impacted, resulting in an interruption of services, loss of institutional knowledge, and lower employee morale. Council staff have families who live in close geographic proximity to their jobs (see Appendix V). Moving their jobs to a different geographic location will create a strong negative reaction among staff, who have no intention to relocate and follow their position to another city. Others may relocate if the cost of living is much lower than their current location. High turnover is expected within the Administrative Division as positions move from San Francisco to Sacramento. Turnover is also likely to occur as Capital Program and Real Estate and Facilities Management positions consolidate to San Francisco. When this high turnover occurs, both business operations and service delivery are disrupted, directly affecting trial courts who rely on the Judicial Council for administrative support, such as court construction and real estate services.

## Will Experience High Staff Turnover and Disruption to Services

Scenario IV has a high number of impacted positions (254 out of 814 positions,

or 31 percent) (see Appendix L). When staff are negatively impacted, the turnover results in an interruption of services, loss of institutional knowledge, and lower employee morale. Additionally, both business operations and service delivery will be disrupted. The three largest offices in Sacramento are comprised of Capital Program, Trial Court Administrative Services, and Real Estate and Facilities Management. Staff from these offices provide direct support to the courts in the form of court accounting and payroll services, court construction and court facilities management. The closure of the Sacramento office will impact the delivery of these programs, in addition to those based in Burbank, if high turnover occurs in these areas.