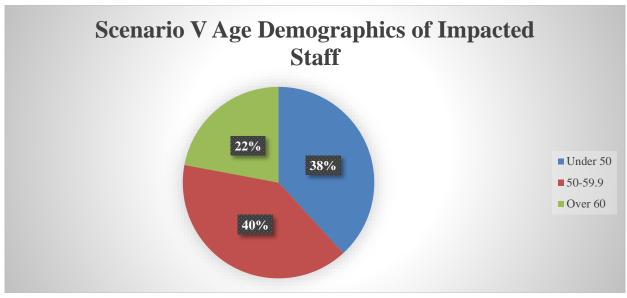

years of age, and over 60 years of age) to illustrate age-based retirement risk.



Current State: Of the 719 staff in July of 2019, 248 are under 50 years of age, 266 are between 50 and 59.9 years of age, and 205 are over 60 years of age.



Scenario II: Of the 522 impacted staff in July of 2019 (see Appendix L), 173 are under age 50 years of age, 188 are between 50 and 59.9 years of age, and 161 are over 60 years of age.



Scenario III: Of the 350 impacted staff in July of 2019 (see Appendix L), 119 are under age 50 years of age, 133 are between 50 and 59.9 years of age, and 98 are over 60 years of age.



Scenario IV: Of the 230 impacted staff in July of 2019 (see Appendix L), 87 are under age 50 years of age, 87 are between 50 and 59.9 years of age, and 56 are over 60 years of age.



Scenario V: Of the 186 impacted staff in July of 2019 (see Appendix L), 71 are under age 50 years of age, 74 are between 50 and 59.9 years of age, and 41 are over 60 years of age.



Scenario VI: Of the 56 impacted staff in July of 2019 (see Appendix L), 20 are under age 50 years of age, 18 are between 50 and 59.9 years of age, and 18 are over 60 years of age.

# Appendix X - HR Costs

# X.1. Costs By Scenario - Year By Year

|             |                        | FY 19/20      | FY 20/21      | FY 21/22      | FY 22/23      | FY 23/24      | FY 24/25      | FY 25/26      | FY 26/27      | FY 27/28      | FY 28/29      | Ten Year Total  |
|-------------|------------------------|---------------|---------------|---------------|---------------|---------------|---------------|-------------