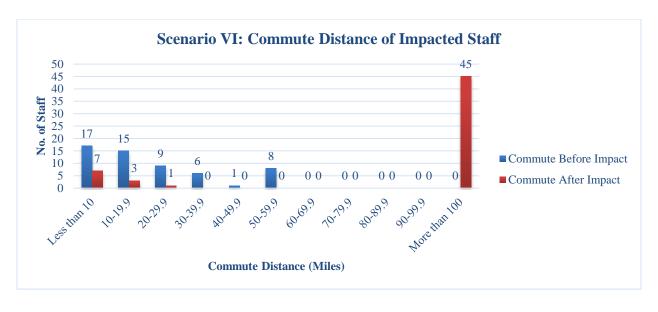

**SCENARIO VI:** The Council will retain its existing offices in San Francisco and Sacramento, and relocate staff from Burbank to the San Francisco office. Governmental Affairs will relocate to the Sacramento office. All positions in the Facilities Management field offices will be housed at specific court locations. With the staff in two primary locations, the Executive Office will maintain dual locations to manage operations in San Francisco and to cultivate key relationships with the legislative and executive branches of government in Sacramento.

Scenario VI is the second most cost effective scenario. It is similar to Scenario I, in that it retains staff in San Francisco and Sacramento, with much of the real estate and human resources cost savings tied to the closure of the Burbank office in Southern California.