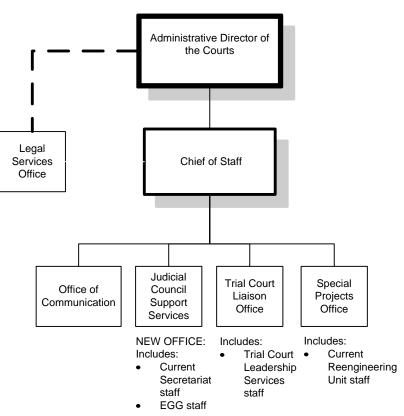

## JUDICIAL COUNCIL DIRECTIVES AOC RESTRUCTURING

| DATE                                                                                                                                                                                                                                                                                                                                                                                                                                                                                                                                                                                                                                                                                                                                                                                                                                                           | 10/4/2012                                                                                                                                                                                                                                                                                                                                               |  |
|----------------------------------------------------------------------------------------------------------------------------------------------------------------------------------------------------------------------------------------------------------------------------------------------------------------------------------------------------------------------------------------------------------------------------------------------------------------------------------------------------------------------------------------------------------------------------------------------------------------------------------------------------------------------------------------------------------------------------------------------------------------------------------------------------------------------------------------------------------------|---------------------------------------------------------------------------------------------------------------------------------------------------------------------------------------------------------------------------------------------------------------------------------------------------------------------------------------------------------|--|
| PREPARED BY                                                                                                                                                                                                                                                                                                                                                                                                                                                                                                                                                                                                                                                                                                                                                                                                                                                    | Maureen Dumas                                                                                                                                                                                                                                                                                                                                           |  |
| OFFICE NAME                                                                                                                                                                                                                                                                                                                                                                                                                                                                                                                                                                                                                                                                                                                                                                                                                                                    | Executive Office                                                                                                                                                                                                                                                                                                                                        |  |
| JUDICIAL COUNCIL<br>DIRECTIVE NUMBER                                                                                                                                                                                                                                                                                                                                                                                                                                                                                                                                                                                                                                                                                                                                                                                                                           | 129                                                                                                                                                                                                                                                                                                                                                     |  |
| JUDICIAL COUNCIL<br>DIRECTIVE                                                                                                                                                                                                                                                                                                                                                                                                                                                                                                                                                                                                                                                                                                                                                                                                                                  | E&P recommends that the Judicial Council direct the Administrative Director<br>of the Courts to consider placing the significant special projects previously<br>assigned to the regional offices under the direction of the Chief of Staff in<br>the Executive Office, contingent upon council approval of the organizational<br>structure for the AOC. |  |
| SEC<br>RECOMMENDATION                                                                                                                                                                                                                                                                                                                                                                                                                                                                                                                                                                                                                                                                                                                                                                                                                                          | The significant special projects previously assigned to the regional offices should be placed under the direction of the Chief of Staff in the Executive Office.                                                                                                                                                                                        |  |
| RESPONSE (check applicable boxes)                                                                                                                                                                                                                                                                                                                                                                                                                                                                                                                                                                                                                                                                                                                                                                                                                              |                                                                                                                                                                                                                                                                                                                                                         |  |
| This directive has been completed and implemented:                                                                                                                                                                                                                                                                                                                                                                                                                                                                                                                                                                                                                                                                                                                                                                                                             |                                                                                                                                                                                                                                                                                                                                                         |  |
| On August 31, 2012, the Judicial Council approved a new organizational structure for the Administrative Office of the Courts (AOC) proposed by the interim Administrative Director of the Courts and incoming Administrative Director of the Courts. The new organizational structure reduced the AOC Executive Team to four positions (Administrative Director, Chief of Staff, Chief Operating Officer, and Chief Administrative Officer) and realigned and renamed existing divisions into offices housed under one of three newly created divisions (Judicial Council and Court Leadership Services Division, Judicial and Court Operations Services Division, and Judicial and Court Administrative Services Division).                                                                                                                                   |                                                                                                                                                                                                                                                                                                                                                         |  |
| Along with the realignment of divisions into new offices under the three new divisions, the Judicial Council approved the creation of a Special Projects Office under the Judicial Council and Court Leadership Services Division and the Chief of Staff effective October 1, 2012. The Special Projects Office includes the staff previously part of the Reengineering Unit in the former Trial Court Liaison Office and is consistent with SEC recommendation 7-87 which recommended that "significant special projects previously assigned to regional offices should be placed under the direction of the Chief of Staff, will manage organization or branch-wide projects assigned by the Executive Office. Recent special projects include AOC realignment activities and activities relating to the recently established Trial Court Funding Workgroup. |                                                                                                                                                                                                                                                                                                                                                         |  |
| 129_JCCLSD_org_final<br>pdf<br>Adobe Acrobat Docume<br>9.98 KB                                                                                                                                                                                                                                                                                                                                                                                                                                                                                                                                                                                                                                                                                                                                                                                                 |                                                                                                                                                                                                                                                                                                                                                         |  |