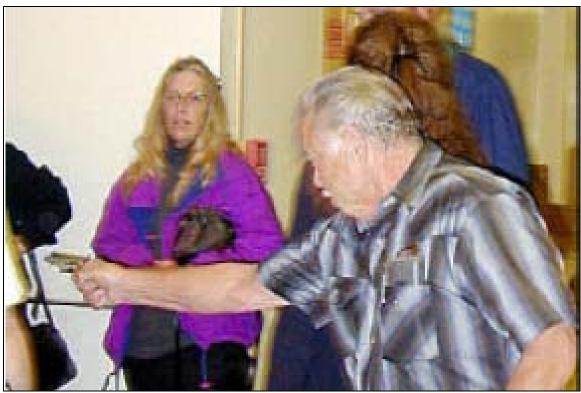

#### SISKIYOU COUNTY COURTHOUSE

311 Fourth Street, Yreka CA 96097

In Yreka, CA, Edward Lansdale drew a gun during a criminal trial recess. He shot two persons then turned the gun on himself. (Siskiyou Daily News/Pat Arnold)