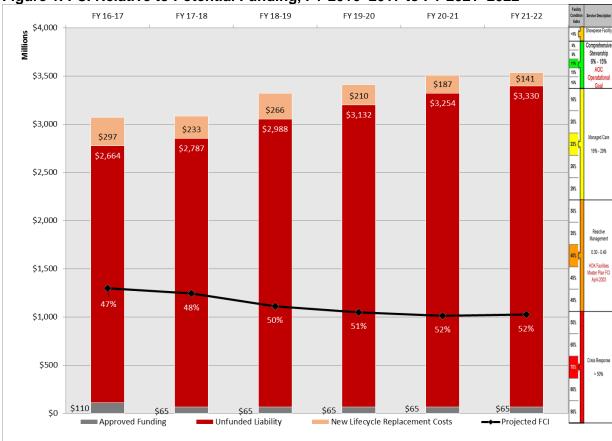

### Discussion Item 2 – Update on Deferred Maintenance (\$45M) List

**Summary:** Update on status of projects slated to utilize \$45M allocation to address Judicial Branch facilities deferred maintenance.