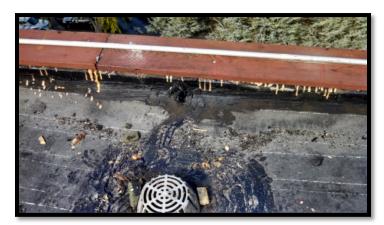

|    | FM NUMBER  | LOCATION              | FACILITY NAME                                     | BUILDING ID    | PRIORITY | SHORT TITLE                                                                                                                                                                                                                                                                                                                                                                                                                                                                                                                                                                                                                                                           | TCFMAC FUNDED COST |     | FACILITY MODIFICATION<br>PROGRAM BUDGET SHARE<br>OF PRELIMINARY ESTIMATE | JOB STATUS | FACILITY MODIFICATION PROGRAM BUDGET % of COST |
|----|------------|-----------------------|---------------------------------------------------|----------------|----------|-----------------------------------------------------------------------------------------------------------------------------------------------------------------------------------------------------------------------------------------------------------------------------------------------------------------------------------------------------------------------------------------------------------------------------------------------------------------------------------------------------------------------------------------------------------------------------------------------------------------------------------------------------------------------|--------------------|-----|--------------------------------------------------------------------------|------------|------------------------------------------------|
|    |            |                       | Compton                                           |                |          | Plumbing - Replace (1) 2" Cast Iron P-trap, (2) 2" No-Hub Couplings & (4) 1'x1' acoustic ceiling tiles.  Remediation due to category 3, black water contamination. 7th Floor Women's Public Restroom floor drain                                                                                                                                                                                                                                                                                                                                                                                                                                                      |                    |     |                                                                          |            |                                                |
| 1  | FM-0059245 | Los Angeles           | Courthouse                                        | 19-AG1         | 1        | leaked down to the 6th Floor Clerk's Office Room 604A.                                                                                                                                                                                                                                                                                                                                                                                                                                                                                                                                                                                                                | \$ 24,2            | 275 | \$ 16,053                                                                | Complete   | 66.13                                          |
| 2  | FM-0059246 | Los Angeles           | East Los Angeles<br>Courthouse                    | 19-V1          | 1        | Plumbing - Replace failed Hot Water Valve. Water leaked from an AC vent from a 3/4" hot water pipe above the ceiling, wetting a 3'x3' section of VCT flooring. Work conducted in known ACM environment.  Plumbing - Replace a defective 2 inch 3/4 sump pump, containment, and remediation. Sewer water was                                                                                                                                                                                                                                                                                                                                                           | \$ 24,8            | 335 | \$ 19,302                                                                | In Work    | 77.72                                          |
| 3  | FM-0059264 | Los Angeles           | Norwalk Courthouse                                | 19-AK1         | 1        | seeping from the main waste line ground cover onto the floor in the employee break room.                                                                                                                                                                                                                                                                                                                                                                                                                                                                                                                                                                              | \$ 23,4            | 157 | \$ 19,945                                                                | In Work    | 85.03                                          |
| 4  | FM-0059265 | Los Angeles           | Pasadena<br>Courthouse                            | 19-J1          | 1        | Exterior Shell - Approximate 12 ft. window on 6th floor of north face of building is cracked, offset, and splitting. If the crack continues to expand, the glass has the potential of falling in pieces and injuring pedestrians below. High reach equipment required to perform work.                                                                                                                                                                                                                                                                                                                                                                                | \$ 9,4             | 114 | \$ 6,529                                                                 | In Work    | 69.35                                          |
| 5  | FM-0059268 | Tulare                | South County Justice<br>Center                    | 54-11          | 1        | Plumbing - Replace leaking section of pipe and perform mold abatement as there is visible mold in the walls and ceiling in the plenum area. Remove and replace approximately 25 sq. ft. of affected drywall and paint as needed. Mold testing and clearance provided by FACS. A leak in the 2 1/2" copper main water line above the staff restroom on first floor south has caused flooding in the restroom and into adjacent hallway.  Electrical - Replace 1 ballast and 2 fluorescent lights, set up 4ft X 4ft x 12ft containment and environmental testing. Dept. 9 overhead fluorescent light ballast burnt out and produced a low voltage electric arc. Dept. 9 | \$ 6,5             | 500 | \$ 6,500                                                                 | Complete   | 100                                            |
| 6  | FM-0059269 | San Diego             | County Courthouse                                 | 37-A1          | 1        | was without lighting and courtroom was relocated.                                                                                                                                                                                                                                                                                                                                                                                                                                                                                                                                                                                                                     | \$ 6,2             | 272 | \$ 6,272                                                                 | Complete   | 100                                            |
|    |            | Los Angeles           | Edmund D. Edelman<br>Children's Court<br>Pasadena | 19-Q1          | 1        | Plumbing - Replace 8 feet of 2inch defective Cast Iron Pipe. Containment and remediation. Water was leaking from the metal mesh ceiling of the 1st floor lock-up. Elevators, Escalators and Hoists - Replace non-functioning governor, governor cable, and governor tail sheave.                                                                                                                                                                                                                                                                                                                                                                                      | \$ 22,5            |     |                                                                          | In Work    | 69.99                                          |
|    |            | Los Angeles San Diego | Courthouse  Hall of Justice                       | 19-J1<br>37-A2 | 1        | Elevator #1 is not operational.  COUNTY MANAGED - Plumbing - Priority 1 Water damage caused by an overflow commode on 5th floor Jury Deliberation Room flooded 5th, 4th and 3rd floors of Chambers Corridors, Jury Delib. Rm, Staff Restroom and section of D69 Courtroom. County of San Diego responded, extracted water, removed vinyl flooring in restrooms, and 136 LF (101 LF 5th, 23 LF 4th, 12 LF 3rd floor) of affected drywall and cove base, wire brushed metal studs, applied antimicrobial, cleaned carpets . Performed moisture testing and environmental report.                                                                                        | \$ 53,9            |     |                                                                          | In Work    | 69.35                                          |
| 10 | FM-0059285 | Los Angeles           | Glendale<br>Courthouse                            | 19-H1          | 1        | Plumbing - Replace two (2) 1-inch angle stops on both unisex staff restrooms and cracked toilet carrier due to water leaking between the wall affecting 2nd floor annex (2) unisex staff restrooms in the secured hallway, and 2nd floor annex Dept. F which has a 10x5 carpet area affected. A 4-foot square area has been cut in the unisex staff restroom where leak originated for plumber to access and make repairs.                                                                                                                                                                                                                                            | \$ 34,9            | 915 | \$ 31,612                                                                | In Work    | 90.54                                          |
| 11 | FM-0059286 | Los Angeles           | Compton<br>Courthouse                             | 19-AG1         | 1        | Plumbing - Replace 20' cast iron pipe & install (2) ball valves. 2" domestic water line leaked affecting 5th flr public RR & 4th Dept. 3 Judge's Chamber. Work performed in ACM known environment.                                                                                                                                                                                                                                                                                                                                                                                                                                                                    | \$ 28,7            | 735 | \$ 19,002                                                                | In Work    | 66.13                                          |