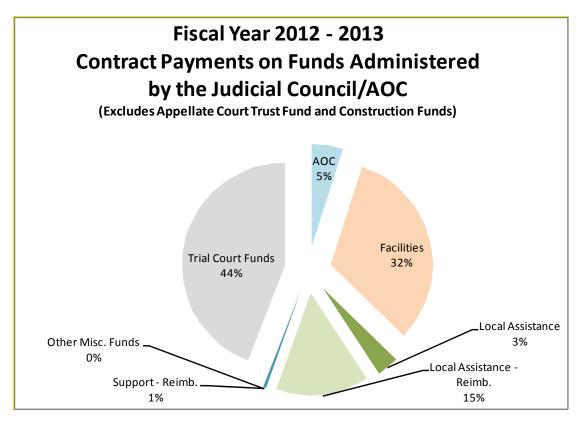

Information about the number, variety, dollar value, and purpose of AOC contracts is also a necessary prerequisite for considering what the Judicial Council's oversight role should be concerning AOC contracts. As addressed more fully in the attached report of the A&E Contracts Working Group, the AOC regularly enters into many contracts for a wide variety of goods and services, the majority of which are either for the benefit of the trial courts or direct "pass-through" contracts between the AOC and individual courts. A much lower number of contracts are for the benefit of the appellate courts and a relatively small number of contracts are for goods and services provided exclusively for the AOC. The chart and table on the following page present a representation of the volume of contracts (based on contractual payments for fiscal year 2012–2013) that would potentially be subject to the review of an oversight committee.

|                           |                      | Fiscal Year 2012                                                                     | - 2  | .013                                            |      |                       |        |
|---------------------------|----------------------|--------------------------------------------------------------------------------------|------|-------------------------------------------------|------|-----------------------|--------|
| Contract P                | ayme                 | ents on Funds Administer                                                             | ed   | by the Judio                                    | ial  | Council/AOC           |        |
| (E                        | xclude               | es Appellate Court Trust Fund                                                        | d ar | d Constructio                                   | n Fı | ınds)                 |        |
|                           |                      | Fund                                                                                 |      |                                                 |      |                       |        |
| Fund Grouping             | #                    | Name                                                                                 |      | Amount                                          |      | <b>Grouping Total</b> |        |
| AOC - specific            |                      | General Fund * Special Deposit Fund Judicial Branch Workers'                         | \$   | 17,153,875.25<br>15,318.51                      |      |                       |        |
|                           |                      | Compensation Fund                                                                    |      | 96,872.17                                       | \$   | 17,266,065.93         | 5.1%   |
| Facilities                |                      | State Court Facilities Trust<br>Court Facilities Trust<br>Immediate & Critical Needs | \$   | 21,922,095.35<br>61,090,583.48<br>22,358,878.02 |      |                       |        |
|                           | 9733                 | Court Facilities Architectural                                                       |      | 4,839,575.90                                    | _    | 110,211,132.75        | 32.3%  |
| Local Assistance          | 0001                 | General Fund                                                                         | \$   | 11,546,897.12                                   |      | 11,546,897.12         | 3.4%   |
| Local Assistance -        |                      |                                                                                      |      |                                                 |      |                       |        |
| Reimbursements            | 0001                 | General Fund                                                                         | \$   | 49,872,723.99                                   | -    | 49,872,723.99         | 14.6%  |
| Support - Reimbursements  | 0001                 | General Fund                                                                         | \$   | 1,371,082.78                                    | -    | 1,371,082.78          | 0.4%   |
| Other Miscellaneous Funds | 0587<br>3085<br>8059 | Mental Health Fund                                                                   | \$   | 11,195.64<br>29,341.14<br>40,706.03             | _    | 81,242.81             | 0.0%   |
| Trial Court Funds         |                      | Trial Court Improv. & Modern.<br>Trial Court Trust Fund<br>Judicial Branch Workers'  |      | 39,116,475.16<br>109,177,131.32                 |      |                       |        |
|                           |                      | Compensation Fund                                                                    |      | 2,401,678.82                                    | \$   | 150,695,285.30        | 44.2%  |
| TOTAL                     |                      |                                                                                      |      |                                                 | \$   | 341,044,430.68        | 100.0% |

<sup>\*</sup> Includes \$3,619,000 for the California Highway Patrol for the statewide appellate judicial protection security contract.