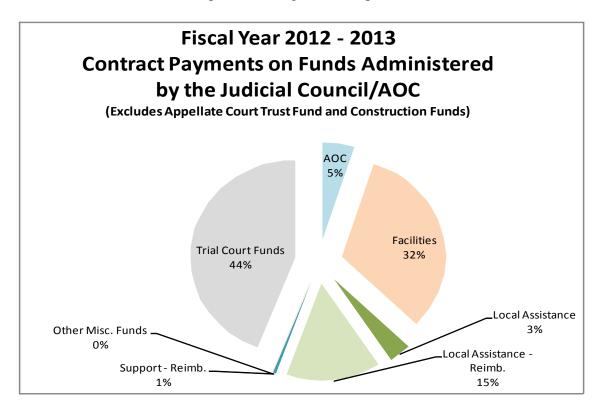

Based on the exclusions previously discussed, the remaining contracts of the AOC are very limited in number and size. The following chart and table present a representation of the volume of contracts (based on contractual payments for fiscal year 2012–2013) that would potentially be subject to the review of the committee. As noted in the chart and table, the Appellate Court Trust Fund and Construction Funds are excluded from the totals. The information on contract payments is from the semi-annual report to the legislature required under Public Contract Code.

|                           |       | Fiscal Year 2012               | - 2  | 2013           |     |                       |        |
|---------------------------|-------|--------------------------------|------|----------------|-----|-----------------------|--------|
| Contract P                | ayme  | ents on Funds Administer       | ed   | by the Judio   | cia | l Council/AOC         |        |
| (E                        | xclud | es Appellate Court Trust Fund  | l ar | nd Constructio | n I | Funds)                |        |
|                           |       | Fund                           |      |                |     |                       |        |
| Fund Grouping             | #     | Name                           |      | Amount         |     | <b>Grouping Total</b> |        |
| AOC - specific            | 0001  | General Fund *                 | \$   | 17,153,875.25  |     |                       |        |
|                           | 0942  | Special Deposit Fund           |      | 15,318.51      |     |                       |        |
|                           | 9728  | Judicial Branch Workers'       |      |                |     |                       |        |
|                           |       | Compensation Fund              |      | 96,872.17      | \$  | 17,266,065.93         | 5.1%   |
| Facilities                | 3037  | State Court Facilities Trust   | \$   | 21,922,095.35  |     |                       |        |
|                           | 3066  | Court Facilities Trust         |      | 61,090,583.48  |     |                       |        |
|                           | 3138  | Immediate & Critical Needs     |      | 22,358,878.02  |     |                       |        |
|                           | 9733  | Court Facilities Architectural |      | 4,839,575.90   | _   | 110,211,132.75        | 32.3%  |
| Local Assistance          | 0001  | General Fund                   | \$   | 11,546,897.12  | _   | 11,546,897.12         | 3.4%   |
| Local Assistance -        |       |                                |      |                |     |                       |        |
| Reimbursements            | 0001  | General Fund                   | \$   | 49,872,723.99  | _   | 49,872,723.99         | 14.6%  |
| Support - Reimbursements  | 0001  | General Fund                   | \$   | 1,371,082.78   | _   | 1,371,082.78          | 0.4%   |
| Other Miscellaneous Funds | 0587  | Family Law Trust Fund          | \$   | 11,195.64      |     |                       |        |
|                           | 3085  | Mental Health Fund             |      | 29,341.14      |     |                       |        |
|                           | 8059  | State Community Corrections    |      |                |     |                       |        |
|                           |       | Performance Incentives Fund    |      | 40,706.03      | _   | 81,242.81             | 0.0%   |
| Trial Court Funds         | 0159  | Trial Court Improv. & Modern.  | \$   | 39,116,475.16  |     |                       |        |
|                           | 0932  | Trial Court Trust Fund         |      | 109,177,131.32 |     |                       |        |
|                           | 9728  | Judicial Branch Workers'       |      |                |     |                       |        |
|                           |       | Compensation Fund              |      | 2,401,678.82   | \$  | 150,695,285.30        | 44.2%  |
| TOTAL                     |       |                                |      |                | ć   | 241 044 420 69        | 100.0% |

<sup>\*</sup> Includes \$3,619,000 for the California Highway Patrol for the statewide appellate judicial protection security contract.

The Working Group understood that the snapshot method of examining contracts at a single point in time allowed it to evaluate the contracting process and AOC oversight on a static model, and that it would lead to an understanding of the details of the process without the daily changes in the data that would result from a changing base date. This analysis would lead to recommendations that would apply equally to a dynamic process.