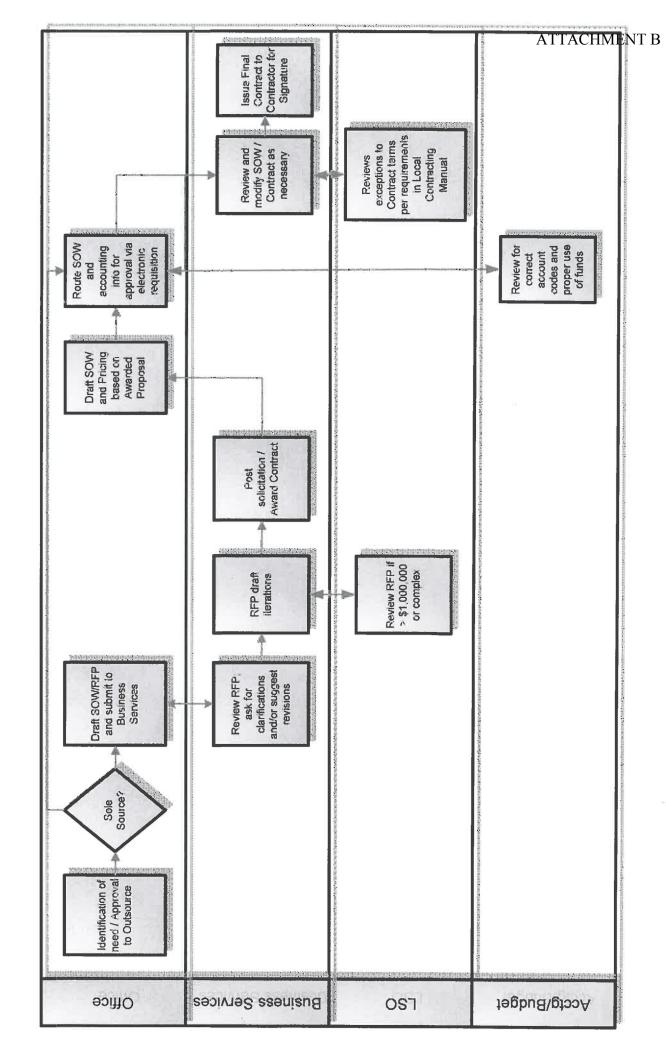

#### **Contracting Process**

The Judicial Council has recently reorganized the Administrative Office of the Courts to reduce the number of divisions from twelve to three. The former structure involved many different divisions making contracting decisions. The Judicial Council has a new Judicial Branch Contracting Manual which has refined the contracting process, and the AOC has just three division chiefs to provide leadership to the offices that are in their area of responsibility. When an office in the AOC decides that a contract is necessary to implement a Council policy, it begins the contracting process. In doing so it must identify the need for the contract and seek approval to outsource to a vendor. Then, depending on the type of contract and the need for the services involved, the office proceeds to a competitive bidding process through a solicitation (e.g., Request for Proposal (RFP)) or a Sole Source Justification (e.g., Non-Competitively Bid form (NCB)) process. A flowchart showing the overall process is attached. (Attachment B)