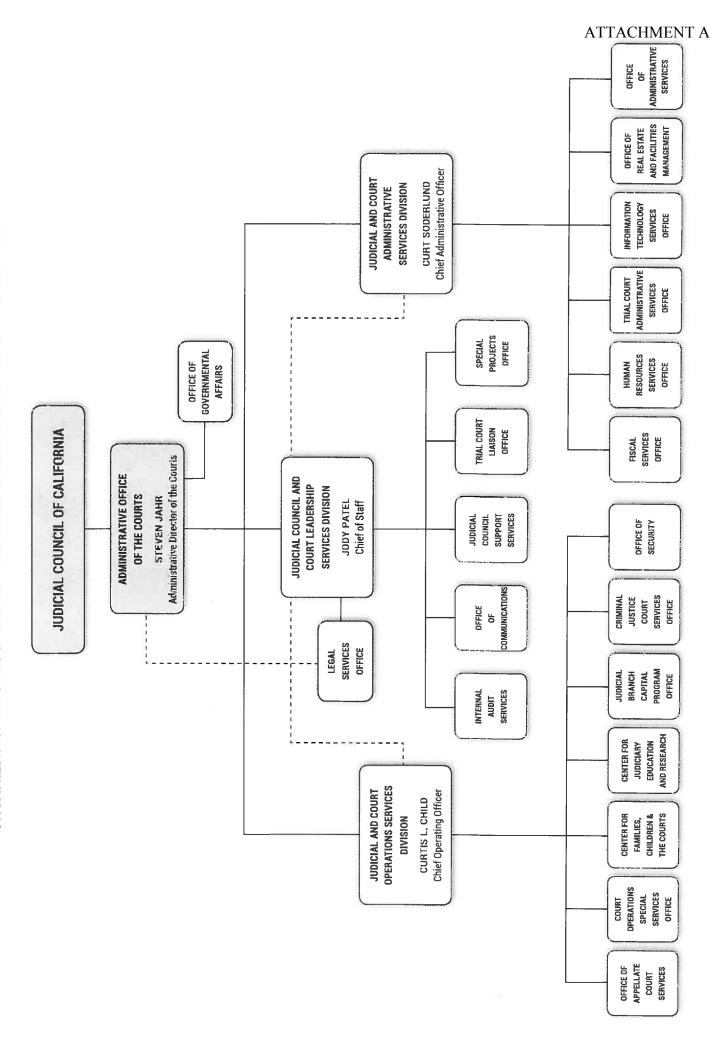

## **AOC Organization Structure**

The AOC organizational structure has been changed to reflect the directive of the Judicial Council. An organization chart is attached showing the three organizational divisions and the offices reporting to them that are involved in the AOC contract process. (**Attachment A**)