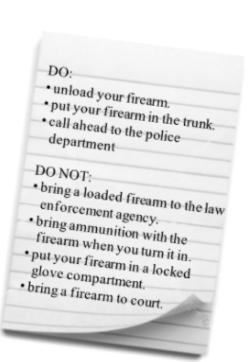

#### Assembly Bill 539: Addition of Option to Store Firearms

Assembly Bill 539 (Stats. 2013, ch. 739)<sup>4</sup> added section 29830 to the Penal Code effective January 1, 2014. It allows a person who is required to relinquish a firearm under any law to pay a gun dealer to hold the firearm during the duration of the order. Thus, persons subject to a restraining order to prevent civil harassment, workplace violence, private postsecondary school violence, or elder and dependent adult abuse may store their weapons with a licensed firearms dealer.

To reflect this change in the law, revisions have been made to the statements about firearms relinquishment on forms CH-100, CH-110, CH-120, CH-120-INFO, CH-130, CH-200, CH-800, CH-800-INFO, EA-100, EA-110, EA-120, EA-120-INFO, EA-130, EA-200, EA-800, EA-800-INFO, SV-100, SV-110, SV-120, SV-120-INFO, SV-130, SV-200, SV-800, SV-800-INFO, WV-100, WV-110, WV-120, WV-120-INFO, WV-130, WV-200, WV-800, and WV-800-INFO.