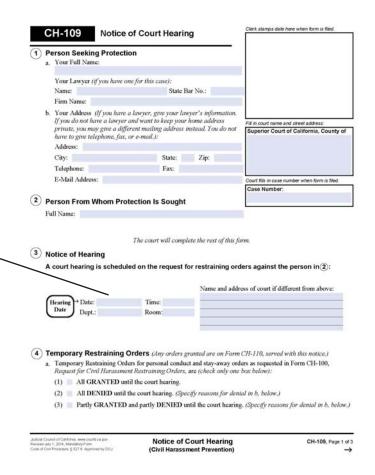

To reflect these changes, the following Judicial Council forms have been revised: form CH-100-INFO, CH-109, CH-110, CH-120, CH-120-INFO, and CH-130.