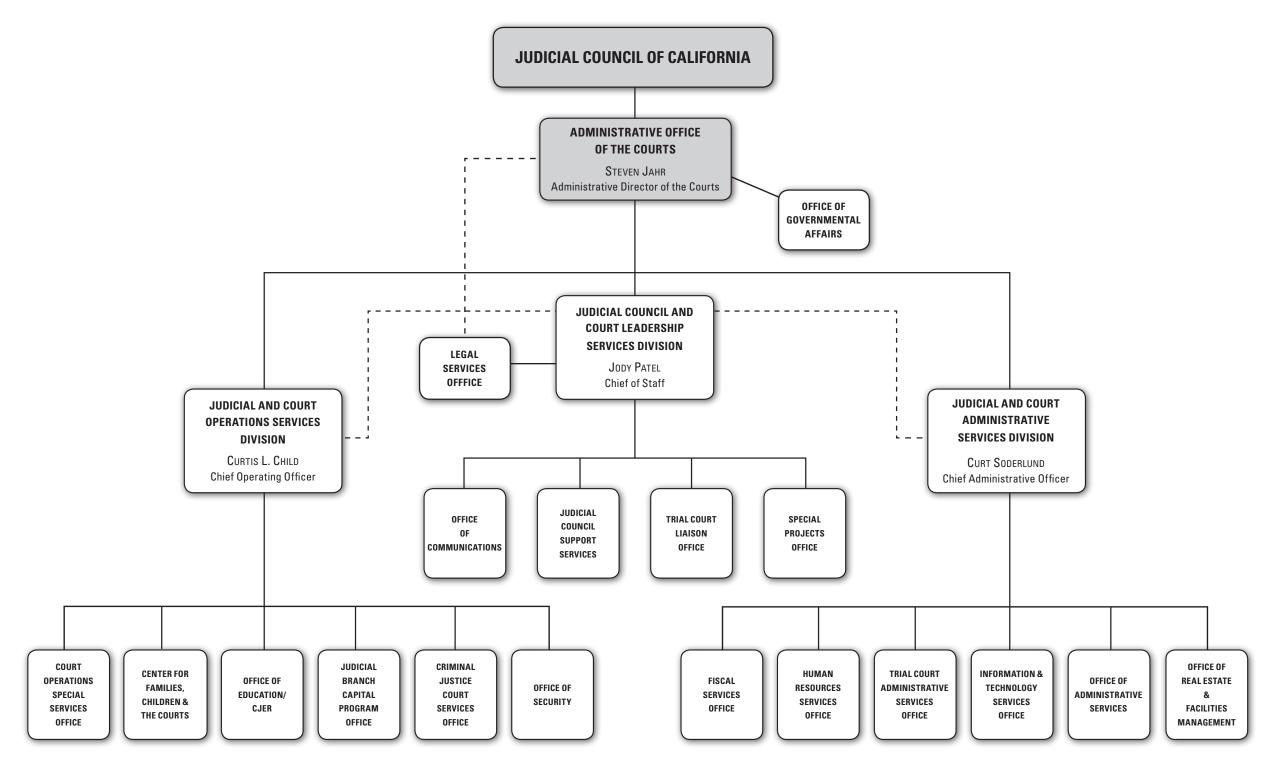

## JUDICIAL COUNCIL DIRECTIVES AOC RESTRUCTURING

| DATE                                                                                                                                                                                                                                                                                                                                                                                                                                                                                                                                                                                                                                                                                                                                                                                                                                                                                                                                                                                                                                                                                                                                                                                                                      | 10/4/2012                                                                                                                                                                                                                                                                                                                    |  |
|---------------------------------------------------------------------------------------------------------------------------------------------------------------------------------------------------------------------------------------------------------------------------------------------------------------------------------------------------------------------------------------------------------------------------------------------------------------------------------------------------------------------------------------------------------------------------------------------------------------------------------------------------------------------------------------------------------------------------------------------------------------------------------------------------------------------------------------------------------------------------------------------------------------------------------------------------------------------------------------------------------------------------------------------------------------------------------------------------------------------------------------------------------------------------------------------------------------------------|------------------------------------------------------------------------------------------------------------------------------------------------------------------------------------------------------------------------------------------------------------------------------------------------------------------------------|--|
| PREPARED BY                                                                                                                                                                                                                                                                                                                                                                                                                                                                                                                                                                                                                                                                                                                                                                                                                                                                                                                                                                                                                                                                                                                                                                                                               | Maureen Dumas                                                                                                                                                                                                                                                                                                                |  |
| OFFICE NAME                                                                                                                                                                                                                                                                                                                                                                                                                                                                                                                                                                                                                                                                                                                                                                                                                                                                                                                                                                                                                                                                                                                                                                                                               | Executive Office                                                                                                                                                                                                                                                                                                             |  |
| JUDICIAL COUNCIL<br>DIRECTIVE NUMBER                                                                                                                                                                                                                                                                                                                                                                                                                                                                                                                                                                                                                                                                                                                                                                                                                                                                                                                                                                                                                                                                                                                                                                                      | 96                                                                                                                                                                                                                                                                                                                           |  |
| JUDICIAL COUNCIL<br>DIRECTIVE                                                                                                                                                                                                                                                                                                                                                                                                                                                                                                                                                                                                                                                                                                                                                                                                                                                                                                                                                                                                                                                                                                                                                                                             | E&P recommends that the Judicial Council direct the Administrative Director of the Courts to consider SEC Recommendation 7-32 and implement the necessary organizational and staffing changes, contingent upon the council's approval of an organizational structure for the AOC.                                            |  |
| SEC<br>RECOMMENDATION                                                                                                                                                                                                                                                                                                                                                                                                                                                                                                                                                                                                                                                                                                                                                                                                                                                                                                                                                                                                                                                                                                                                                                                                     | Consistent with recent consolidation of this division, the HR function should no longer be assigned stand-alone division status in the AOC organizational structure and should be combined with other administrative functions, reporting to the Chief Administrative Officer in the AOC's Administrative Services Division. |  |
| RESPONSE (check applicable boxes)                                                                                                                                                                                                                                                                                                                                                                                                                                                                                                                                                                                                                                                                                                                                                                                                                                                                                                                                                                                                                                                                                                                                                                                         |                                                                                                                                                                                                                                                                                                                              |  |
| ▼ This directive has been completed and implemented:                                                                                                                                                                                                                                                                                                                                                                                                                                                                                                                                                                                                                                                                                                                                                                                                                                                                                                                                                                                                                                                                                                                                                                      |                                                                                                                                                                                                                                                                                                                              |  |
| On August 31, 2012, the Judicial Council approved a new organizational structure for the Administrative Office of the Courts (AOC) proposed by the interim Administrative Director of the Courts and incoming Administrative Director of the Courts. The new organizational structure reduced the AOC Executive Team to four positions (Administrative Director, Chief of Staff, Chief Operating Officer, and Chief Administrative Officer) and realigned and renamed existing divisions into offices housed under one of three newly created divisions (Judicial Council and Court Leadership Services Division, Judicial and Court Operations Services Division, and Judicial and Court Administrative Services Division).  As indicated in the attached organizational chart (Attachment A), effective October 1, 2012, the Human Resources Division is no longer considered a division and is now the Human Resources Services Office under the CAO in the Judicial and Court Administrative Services Division. This is consistent with SEC recommendation 7-32 which recommended that the HR function no longer be assigned "stand-alone division status" and should report to the CAO in an Administrative Services |                                                                                                                                                                                                                                                                                                                              |  |
| Division.                                                                                                                                                                                                                                                                                                                                                                                                                                                                                                                                                                                                                                                                                                                                                                                                                                                                                                                                                                                                                                                                                                                                                                                                                 |                                                                                                                                                                                                                                                                                                                              |  |
| Rec 96 AOC<br>org_final_100512.pdf<br>Adobe Acrobat Docume<br>729 KB                                                                                                                                                                                                                                                                                                                                                                                                                                                                                                                                                                                                                                                                                                                                                                                                                                                                                                                                                                                                                                                                                                                                                      | ent                                                                                                                                                                                                                                                                                                                          |  |
| ☐ This directive is forwarded to the Judicial Council with options for consideration:                                                                                                                                                                                                                                                                                                                                                                                                                                                                                                                                                                                                                                                                                                                                                                                                                                                                                                                                                                                                                                                                                                                                     |                                                                                                                                                                                                                                                                                                                              |  |
|                                                                                                                                                                                                                                                                                                                                                                                                                                                                                                                                                                                                                                                                                                                                                                                                                                                                                                                                                                                                                                                                                                                                                                                                                           |                                                                                                                                                                                                                                                                                                                              |  |

## ORGANIZATIONAL STRUCTURE OF THE ADMINISTRATIVE OFFICE OF THE COURTS