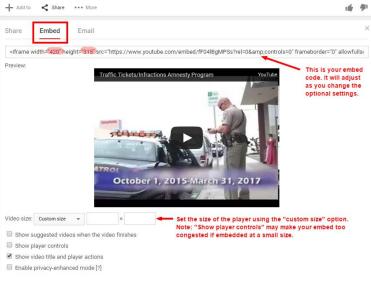

Select the "Share" button located under the video player.

Selecting the share button will open a box where you may customize a player to embed on your site. Simply cut and paste it on your website.

(Note: click the "Share" text for social media options, i.e. Twitter)