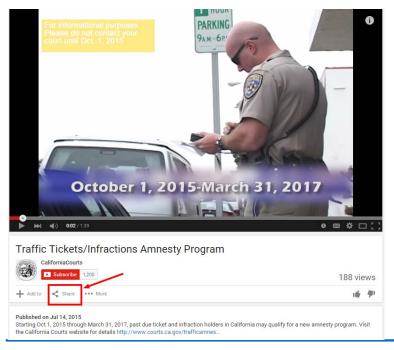

## [SHARING AND EMBEDDING A YOUTUBE VIDEO]

To embed the video on your court's website, in any browser go to the video <a href="https://www.youtube.com/watch?v=fF">https://www.youtube.com/watch?v=fF</a>
04lBgMPSs

Select the "Share" button located under the video player.

Selecting the share button will open a box where you may customize a player to embed on your site. Simply cut and paste it on your website.

(Note: click the "Share" text for social media options, i.e. Twitter)